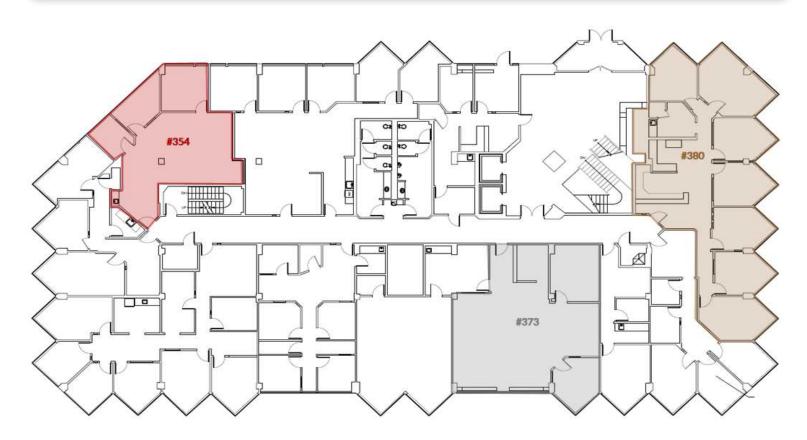

## **AVAILABLE SPACE**

## 3RD FLOOR

| SUITE | LEASE RATE   | RSF   | DESCRIPTION                | SUITE | LEASE RATE   | RSF   | DESCRIPTION       |
|-------|--------------|-------|----------------------------|-------|--------------|-------|-------------------|
| #354  | \$22.00 / SF | 1,216 | Reception                  | #380  | \$22.00 / SF | 2,532 | Reception         |
|       |              |       | Open area                  |       |              |       | Break room        |
|       |              |       | 3 private offices          |       |              |       | Conference room   |
| #373  | \$22.00 / SF | 1,792 | Open area 1 private office |       |              |       | 6 private offices |