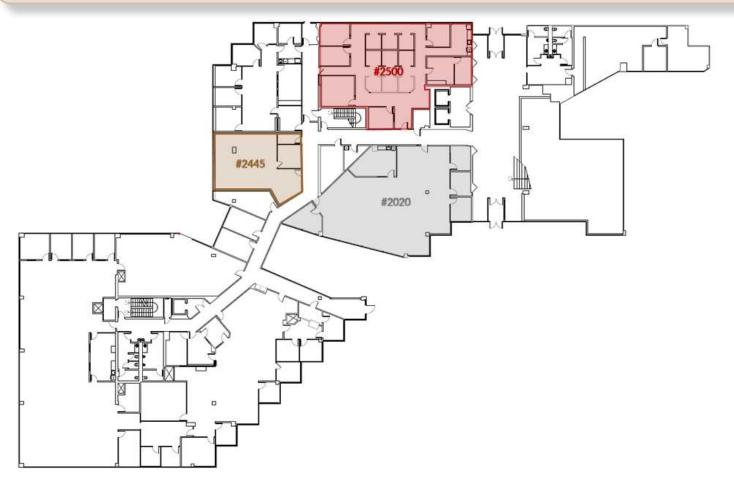

## **AVAILABLE SPACE**

## 2ND FLOOR

PTION

ffices ice

| SUITE | LEASE RATE   | RSF   | DESCRIPTION      | SUITE | LEASE RATE   | RSF   | DESCRIP     |
|-------|--------------|-------|------------------|-------|--------------|-------|-------------|
| #2020 | \$23.00 / SF | 3,850 | 4 private office | #2500 | \$23.00 / SF | 3,461 | Private off |
|       |              |       | Open office      |       |              |       | Open office |
|       |              |       | Break room       |       |              |       |             |
| #2445 | \$23.00 / SF | 1,483 | 1 private office |       |              |       |             |

Open office

Craig Soehren
Broker
509.755.7548
craigs@kiemlehagood.com

Rock Pointe III 1330 N. Washington St