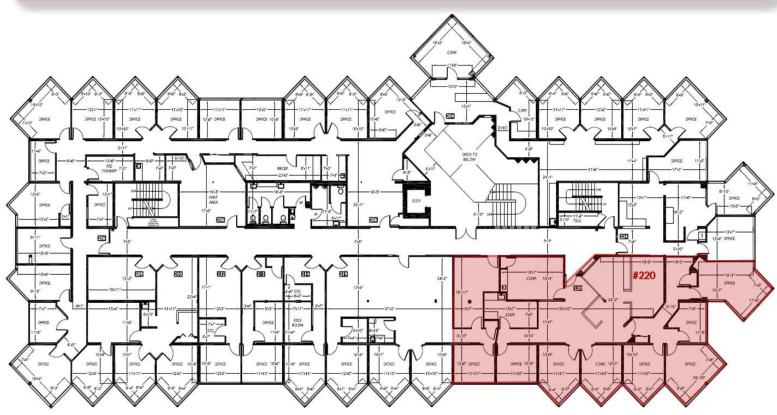

## 2ND FLOOR

SUITE LEASE RATE RSF

#220 \$22.50 / SF 3,779

**DESCRIPTION** 

8 private offices Reception

Conference room

AVAILABLE 10.1.24

**Craig Soehren**Broker
509.755.7548
craigs@kiemlehagood.com