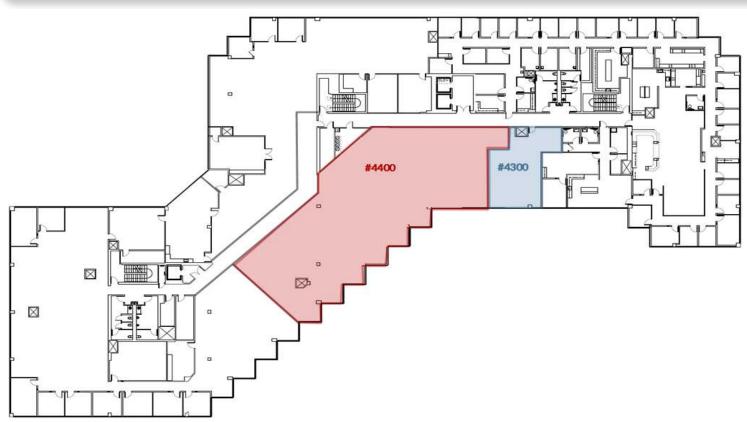

## **AVAILABLE SPACE**

#### 4TH FLOOR

SUITE LEASE RATE RSF DESCRIPTION

#4300 \$23.00 / SF 1,682 3 Offices

Open Area

#4400 \$23.00 / SF 6,841 Open office

Rock Pointe III 1330 N. Washington St