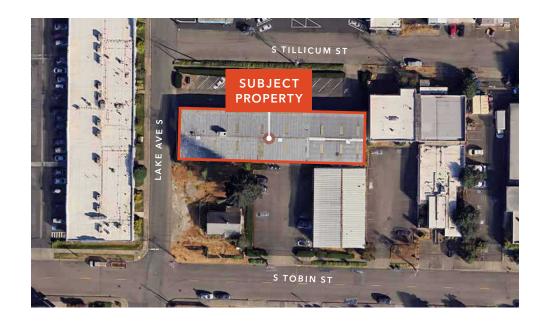

## A 7,000 SF Warehouse for Lease in Renton

7,000 SF total available

1,000 SF office & mezzanine storage with kitchenette

21,000 SF lot (per King County records)

3 grade-level doors

Freespan building

CA zoning (City of Renton)