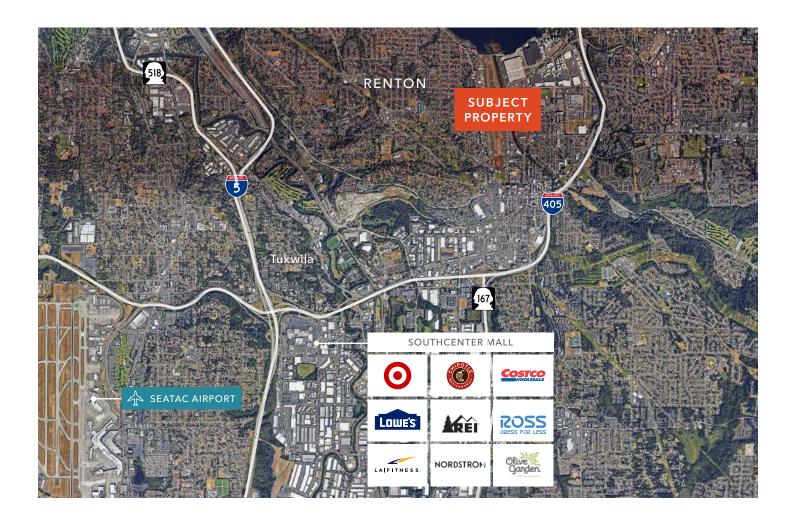

## A 7,000 SF Warehouse for Lease in Renton

7,000 SF total available

1,000 SF office & mezzanine storage with kitchenette

21,000 SF lot (per King County records)

3 grade-level doors

Freespan building

CA zoning (City of Renton)