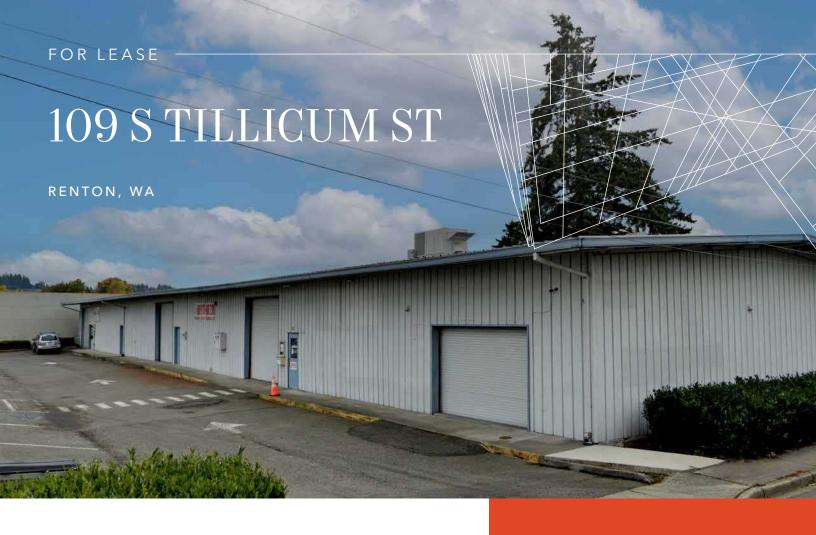

## A 7,000 SF Warehouse for Lease in Renton

7,000 SF total available

1,000 SF office & mezzanine storage with kitchenette

21,000 SF lot (per King County records)

3 grade-level doors

Freespan building

CA zoning (City of Renton)

Available within 60 days notice

\$8,400/month, NNN

Please call brokers for showing

MIKE CATT

206.948.7602 mike\_catt@kidder.com

JIM KIDDER, SIOR 206.248.7328

jim.kidder@kidder.com

KIDDER.COM