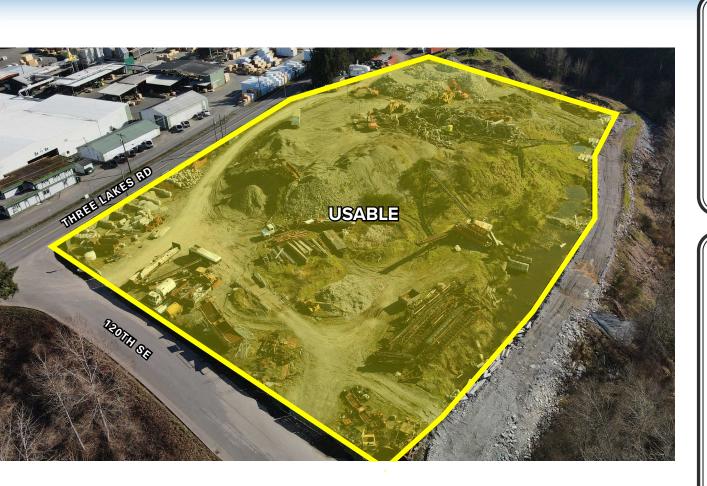

#### **PROPERTY DETAILS**

- 7.47 Acre Yard Site
- R-5 Zoning
- Ability to Level Site for New User
- Zoning: R5 (click here for more information)
- Owner will Flatten and Pave the Site

#### Additional Permitted Uses

Department of Natural Resources Reclamation Permit

- Mining and Reclamation
- Soil and Fill Intake Station

Washington State Department of Ecology Permit

- Concrete and Asphalt Recycling
- Gravel Washing
- Crushing Operations
- Grinding Operations