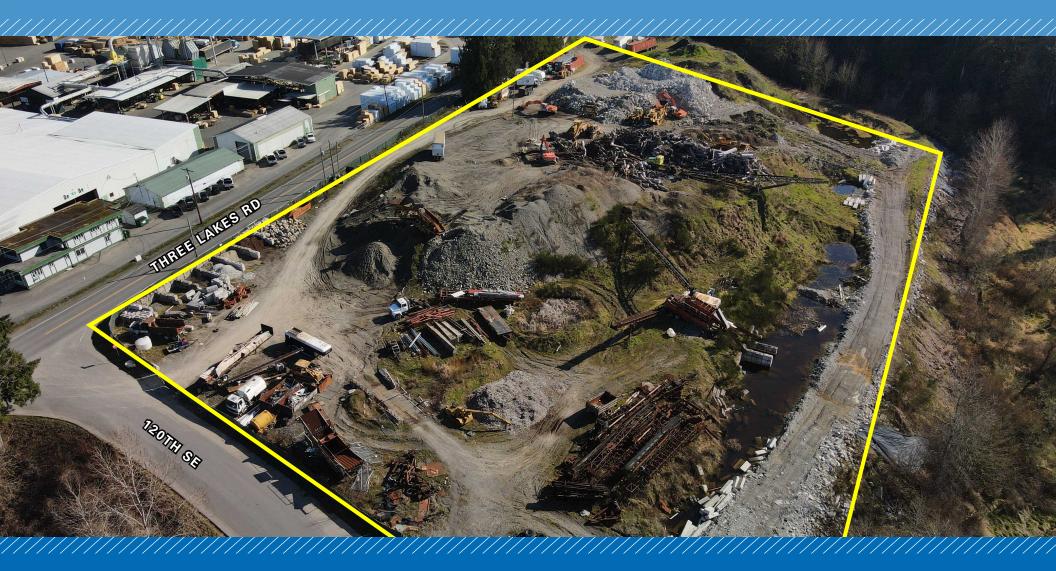

# For LeasePotential Recycling or Mining Site6905 120th Ave SE, Snohomish, WA7.47 Acres Available

Josh Satterlee | Associate | 425-362-1396 | josh.satterlee@nmrk.com Blake Bentz | Associate Director | 425-362-1391 | blake.bentz@nmrk.com

#### **PROPERTY DETAILS**

- 7.47 Acre Yard Site
- R-5 Zoning
- Ability to Level Site for New User
- Zoning: R5 (click here for more information)
- Owner will Flatten and Pave the Site