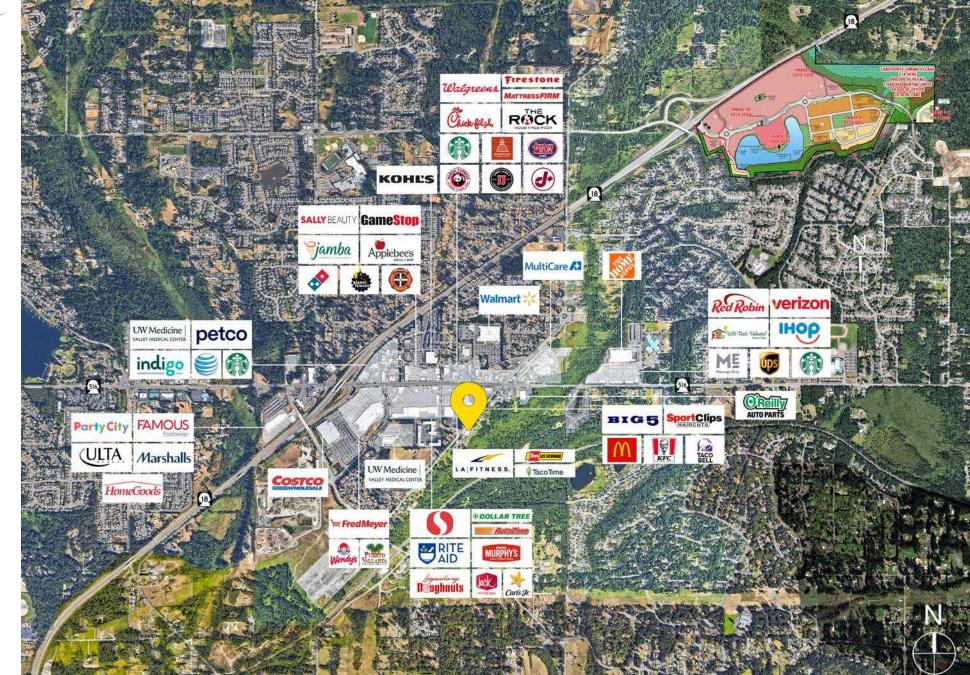

# APEX CENTER

This 7,763 square foot retail /medical office center enjoys easy access and excellent visibility off Wax Road. The center is surrounded by a thriving retail corridor featuring major national brands and is part of a rapidly developing area with strong demographics.

# SUMMARY

FIRST WESTERI

Located moments from SR 516

KIRKLAND | TACOMA | PORTLAND | SEATTLE