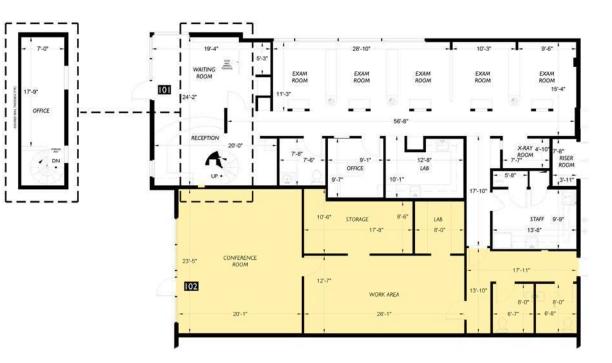

### AVAILABLE:

- Suite 102 Available: 1,700 SF
- Asking Rate: \$27.00 PSF, NNN
- Join: Covington Complete Dentistry, Code Ninjas, Dino Kid's Dentistry