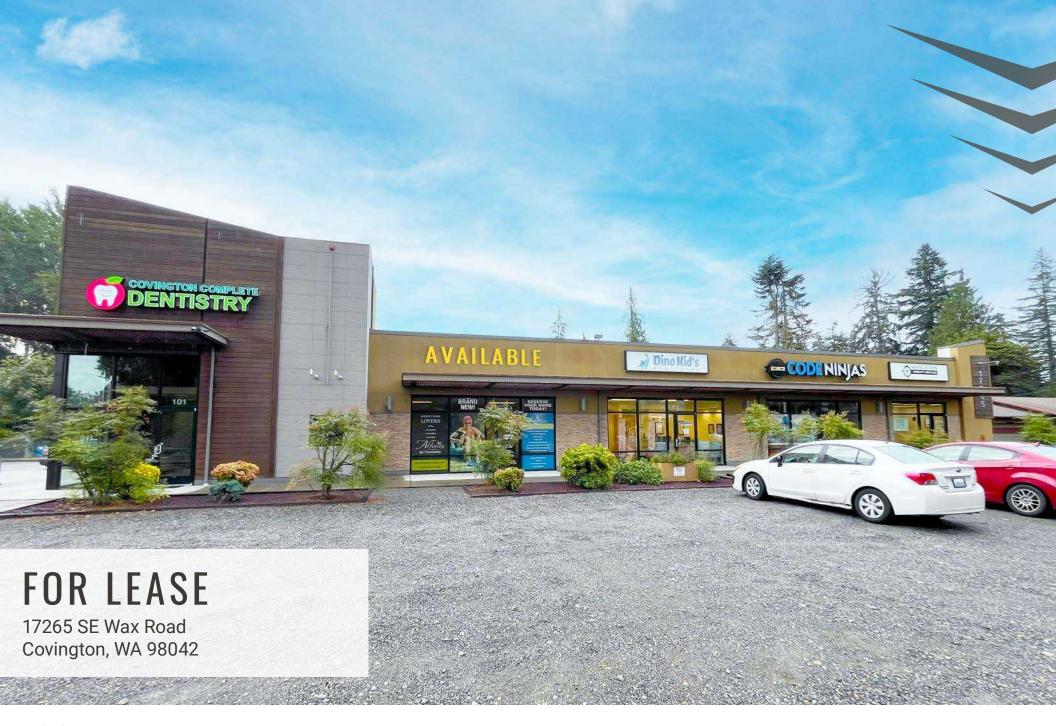

# APEX CENTER

This 7,763 square foot retail /medical office center enjoys easy access and excellent visibility off Wax Road. The center is surrounded by a thriving retail corridor featuring major national brands and is part of a rapidly developing area with strong demographics.

### AVAILABLE:

- Suite 102 Available: 1,700 SF
- Asking Rate: \$27.00 PSF, NNN
- Join: Covington Complete Dentistry, Code Ninjas, Dino Kid's Dentistry