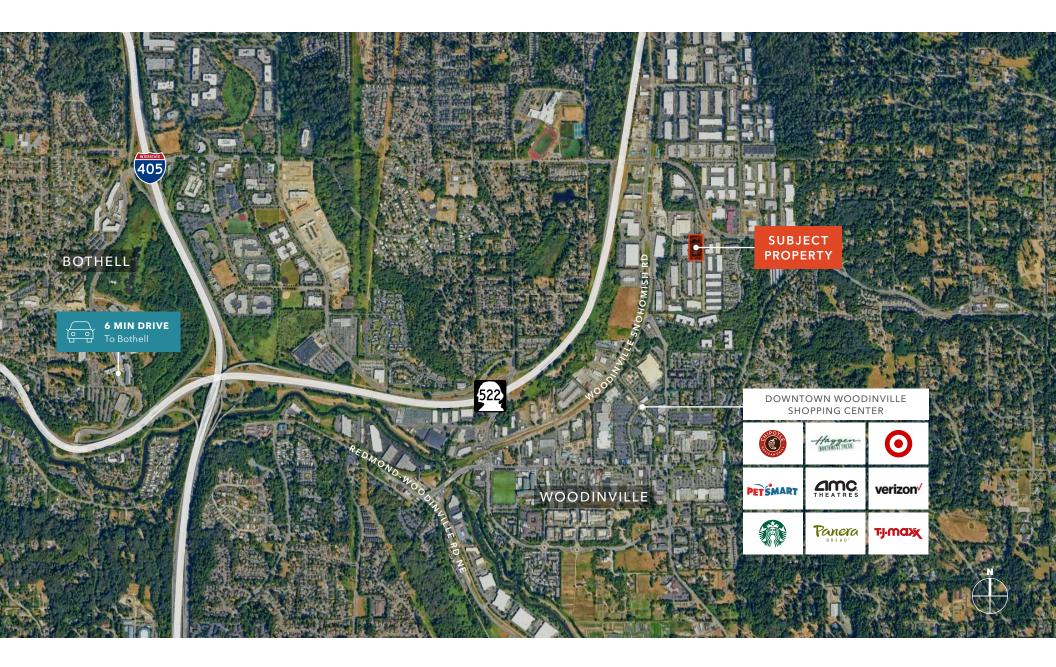

### 594 SF - 1,457 SF Office Spaces Available in Woodinville

18915 142ND AVE NE | WOODINVILLE, WA

Close proximity to downtown Woodinville and easy access to SR-522, Woodview Plaza is known for its outstanding local ownership.

4 MIN SR-522 and 1-405 Interchange 1 MILE