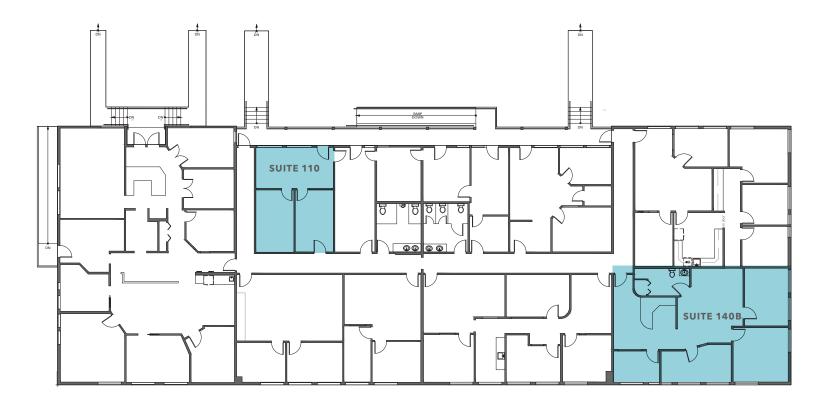

### FIRST FLOOR PLAN

| Suite      | Lease Rate/Month | Size     | NNN/Month | Available  |
|------------|------------------|----------|-----------|------------|
| Suite 110  | \$1.70/SF, NNN   | 594 SF   | \$0.69/SF | 11/01/2024 |
| Suite 140B | \$1.70/SF, NNN   | 1,457 SF | \$0.69/SF | Now        |