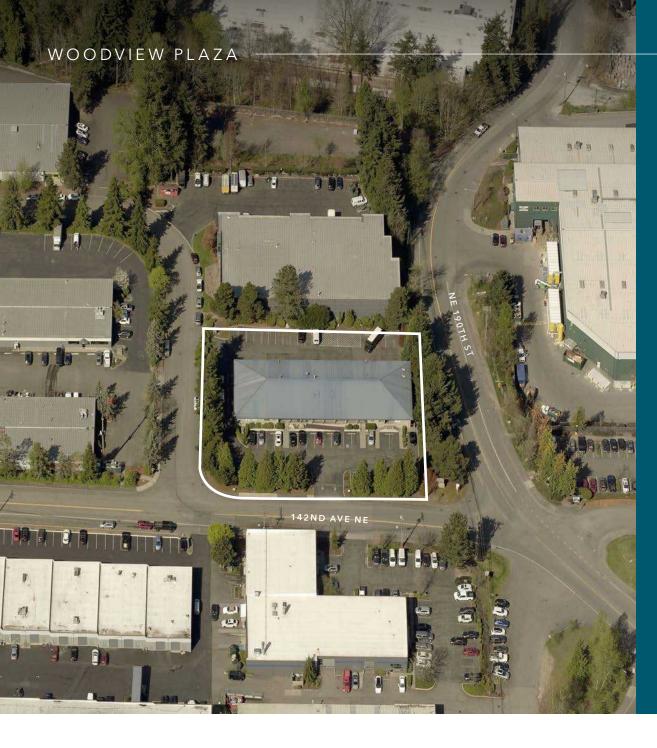

# WOODVIEW PLAZA

### 594 SF - 1,457 SF Office Spaces Available in Woodinville

18915 142ND AVE NE | WOODINVILLE, WA

Close proximity to downtown Woodinville and easy access to SR-522, Woodview Plaza is known for its outstanding local ownership.

#### PROPERTY OVERVIEW

| ADDRESS       | 18915 142nd Ave NE<br>Woodinville, WA 98072 |  |
|---------------|---------------------------------------------|--|
| LEASE RATE    | \$1.70/SF, NNN                              |  |
| NNN'S         | \$0.69/SF                                   |  |
| YEAR BUILT    | 1990                                        |  |
| CONSTRUCTION  | Reinforced Concrete                         |  |
| PARKING RATIO | 2.70/1,000 SF                               |  |