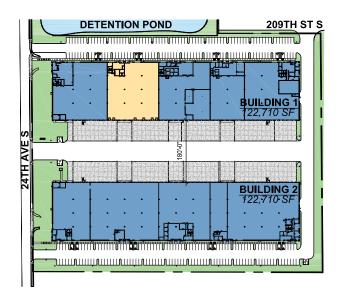

# Prologis Park SeaTac

21024 24th Avenue S, Suite 111 SeaTac, WA 98198 USA

# **FACILITY**

- Endcap location
- 25,639 SF footprint / 1,780 total office SF
- +  $8\,\mathrm{DH}$  /  $2\,\mathrm{GL}$  door (14'x12') all doors insulated
- 30' clear height
- ESFR sprinklers
- LED warehouse lighting
- Power 400 amps 277/480v, 3-phase
- Available now
- Call for rates