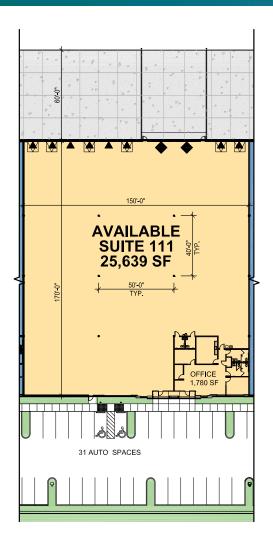

# **FACILITY**

- Endcap location
- 25,639 SF footprint / 1,780 total office SF
- +  $8\,\mathrm{DH}$  /  $2\,\mathrm{GL}$  door (14'x12') all doors insulated
- 30' clear height
- ESFR sprinklers
- LED warehouse lighting
- Power 400 amps 277/480v, 3-phase
- Available now
- Call for rates