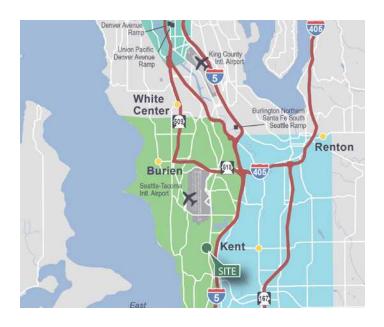

# **LOCATION**

• SeaTac Airport Submarket

### **ADVANTAGES AND AMENITIES**

- Immediate access to I-5
- Minutes from Air Cargo Road at SeaTac International Airport
- High door count
- Restaurants and hotels nearby

Industrial Space For Lease