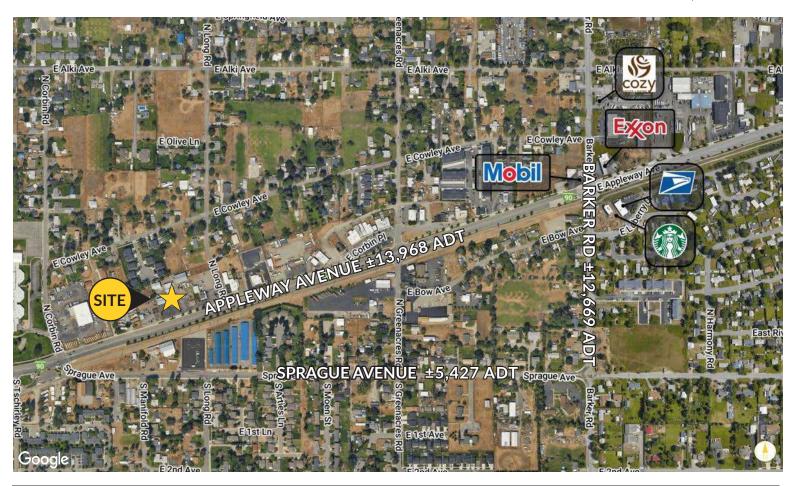

### **TRAFFIC COUNT**

Appleway Avenue ±13,968 ADT

VIEW LOCATION

# THE LOCATION