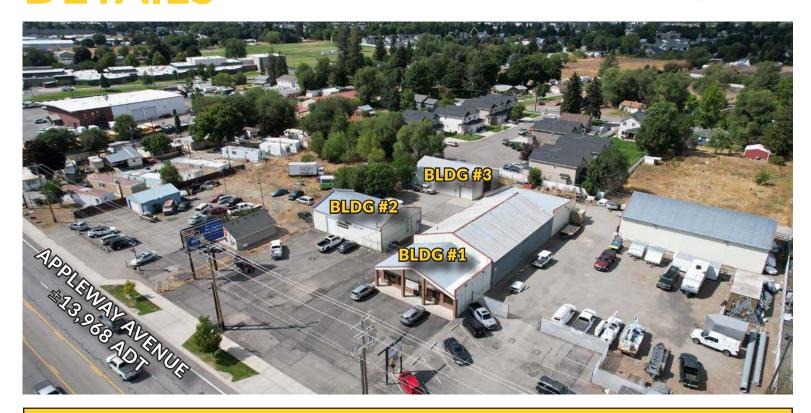

### **AVAILABLE SPACE**

LEASE RATE: \$0.75 - \$1.25 PSF

BLDG #1 ±8,200 SF

BLDG #2 ±2,400 SF

BLDG #3 ±2,400 SF

# **AVAILABLE SPACE**

LEASE RATE \$0.75 - \$1.25 PSF

BLDG #1 ±8,200 SF Warehouse/Showroom/Office, 1 Drive-In Door

BLDG #2 ±2,400 SF Warehouse Space, 1 Drive-In Door

BLDG #3 ±2,400 SF Warehouse Space, 1 Drive-In Door

### **TRAFFIC COUNT**

Appleway Avenue ±13,968 ADT

VIEW LOCATION