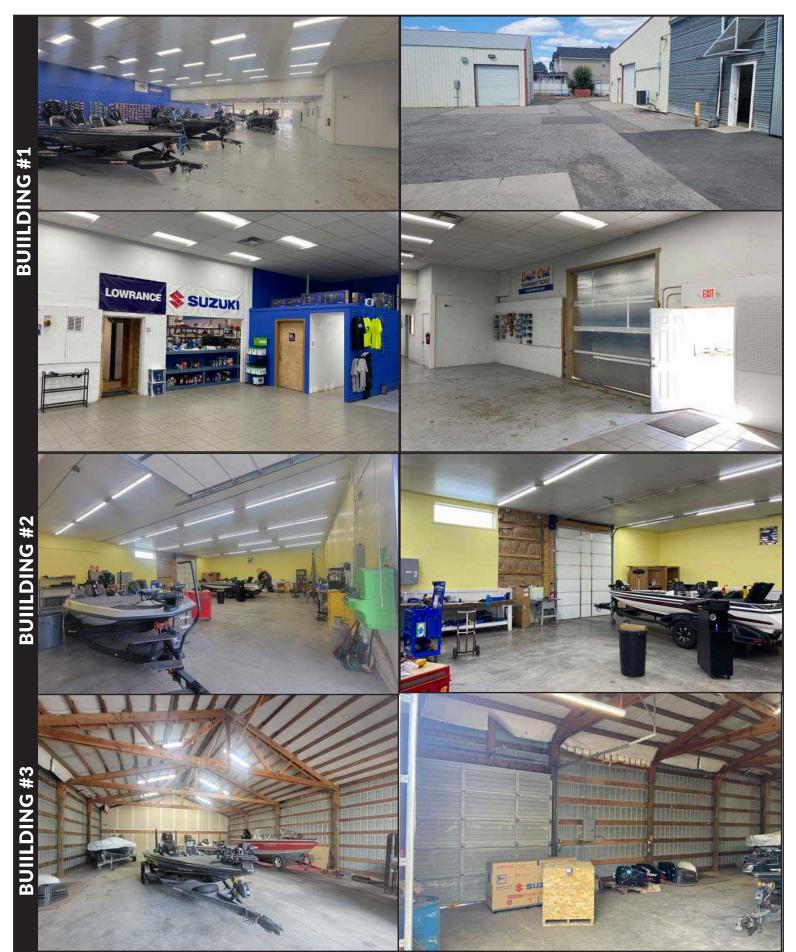

.9 AC

Zoning: Commercial Mixed-Use

Parcel #: 55183.0949

Year Built: 1991

- Great frontage and access along Appleway
- Commercial Mixed-Use zoning allows for a variety of use
- Three buildings available for Lease
- Free-standing signage

### **TRAFFIC COUNT**

Appleway Avenue ±13,968 ADT

VIEW LOCATION



# **ANTHONY "TONY" VILLELLI**

208.661.3044

tony.villelli@kiemlehagood.com

#### TOM VILLELLI

208.659.1821

tom.villelli@kiemlehagood.com





# COMMERCIAL MIXED-USE BUILDINGS

SPACE FOR LEASE

17809 E Appleway Avenue Greenacres, WA 99016



# **AVAILABLE SPACE**

LEASE RATE \$0.75 - \$1.25 PSF

BLDG #1 ±8,200 SF Warehouse/Showroom/Office, 1 Drive-In Door

BLDG #2 ±2,400 SF Warehouse Space, 1 Drive-In Door

BLDG #3 ±2,400 SF Warehouse Space, 1 Drive-In Door



# **INTERIOR PHOTOS**



# THE LOCATION





# COMMERCIAL MIXED-USE BUILDINGS

17809 E Appleway Avenue Greenacres, WA 99016

### **ANTHONY "TONY" VILLELLI**

208.661.3044 tony.villelli@kiemlehagood.com

## **TOM VILLELLI**

208.659.1821 tom.villelli@kiemlehagood.com



**OFFICE LOCATIONS** 

SPOKANE | COEUR D'ALENE | TRI-CITIES | PALOUSE | MISSOULA

No warranty or representation, expressed or implied, is made by Kiemle Hagood, its agents or its employees as to the accuracy of the information contained herein. All information furnished is from sources deemed reliable and submitted subject to errors, omissions, change of terms and conditions, prior sale, lease or financing, or withdrawal without notice. No one should rely solely on the above information, but instead should conduct their own investigation to indepe