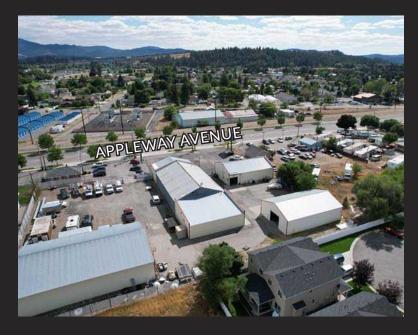

rcial Mixed-Use

Parcel #: 55183.0949

Year Built: 1991

- Great frontage and access along Appleway
- Commercial Mixed-Use zoning allows for a variety of use
- Three buildings available for Lease
- Free-standing signage

### **TRAFFIC COUNT**

Appleway Avenue ±13,968 ADT

VIEW LOCATION



# **ANTHONY "TONY" VILLELLI**

208.661.3044

tony.villelli@kiemlehagood.com

#### TOM VILLELLI

208.659.1821

tom.villelli@kiemlehagood.com





# COMMERCIAL MIXED-USE BUILDINGS

SPACE FOR LEASE

17809 E Appleway Avenue Greenacres, WA 99016



# **AVAILABLE SPACE**

LEASE RATE \$0.75 - \$1.25 PSF

BLDG #1 ±8,200 SF Warehouse/Showroom/Office, 1 Drive-In Door

BLDG #2 ±2,400 SF Warehouse Space, 1 Drive-In Door

BLDG #3 ±2,400 SF Warehouse Space, 1 Drive-In Door



# **INTERIOR PHOTOS**



# THE LOCATION





# COMMERCIAL MIXED-USE BUILDINGS

17809 E Appleway Avenue Greenacres, WA 99016

### **ANTHONY "TONY" VILLELLI**

208.661.3044 tony.villelli@kiemlehagood.com

## **TOM VILLELLI**

208.659.1821 tom.villelli@kiemlehagood.com



**OFFICE LOCATIONS** 

SPOKANE | COEUR D'ALENE | TRI-CITIES | PALOUSE | MISSOULA

No warranty or representation, expressed or implied, is made by Kiemle Hagood, its agents or its employees as to the accuracy of the information contained herein. All information furnished is from sources deemed reliable and submitted subject to errors, omissions, change of terms and conditions, prior sale, lease or financing, or withdrawal without notice. No one should rely solely on the above information, but instead should conduct their own investigation to independently satisfy them