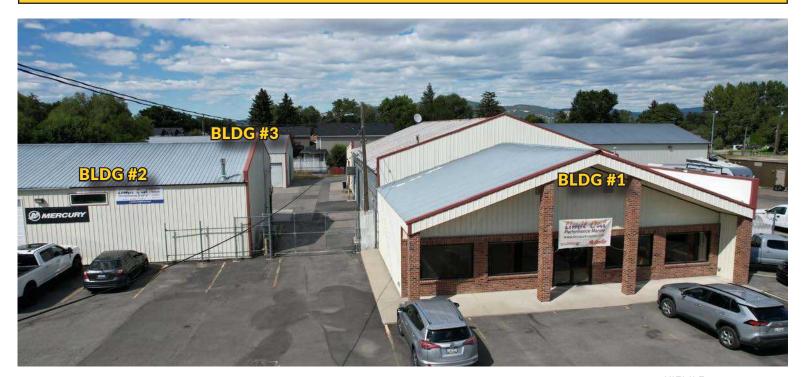

### **AVAILABLE SPACE**

LEASE RATE: \$0.75 - \$1.25 PSF

BLDG #1 ±8,200 SF

BLDG #2 ±2,400 SF

BLDG #3 ±2,400 SF

# **AVAILABLE SPACE**

LEASE RATE \$0.75 - \$1.25 PSF

BLDG #1 ±8,200 SF Warehouse/Showroom/Office, 1 Drive-In Door

BLDG #2 ±2,400 SF Warehouse Space, 1 Drive-In Door

BLDG #3 ±2,400 SF Warehouse Space, 1 Drive-In Door