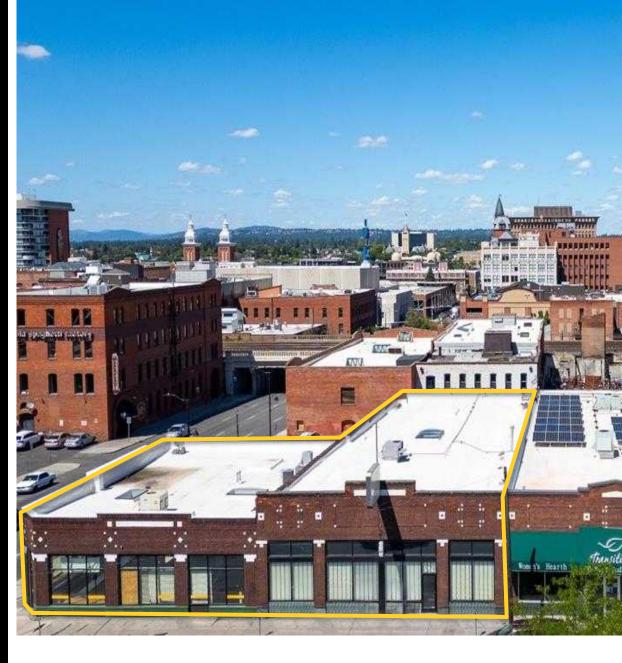

#### **TOTAL BUILDING SIZE**

±10,629 SF

#### 930 W. 2<sup>ND</sup> AVENUE

Parcel Number: 35192.1913

Building Size: ±3,529 SF

Year Built: 1988

For sale or lease is a strategically located commercial property in the heart of Downtown Spokane, offering substantial versatility and value. This property encompasses two adjacent parcels, totaling approximately  $\pm 10,629$  square feet of building space on a  $\pm 14,200$  square foot (0.32-acre) lot.