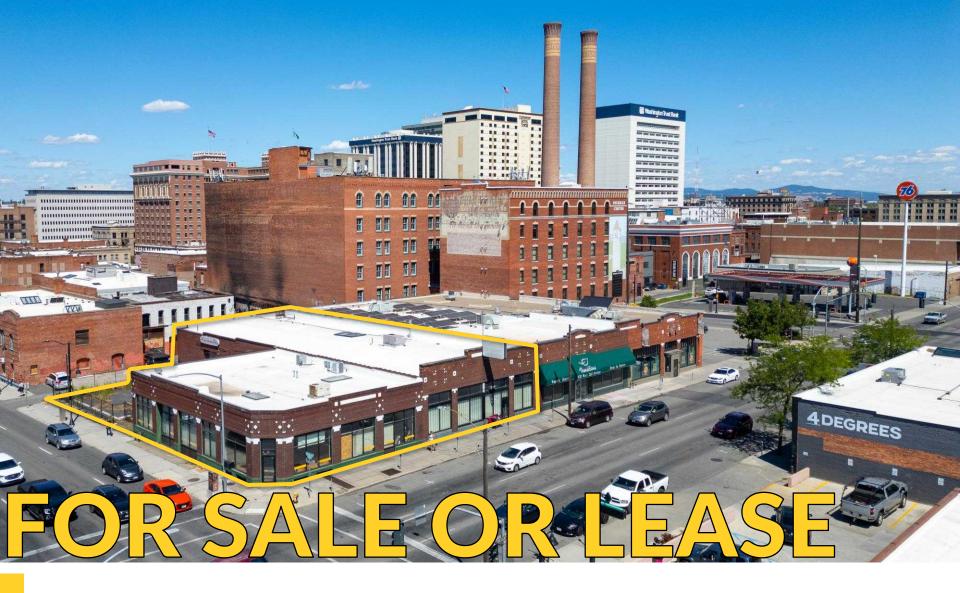

#### FORMER SERENITY INSURANCE GROUP

924 & 930 W. 2<sup>nd</sup> Avenue Spokane, Washington 99201 TIM KESTELL, BROKER

509.755.7542

tim.kestell@kiemlehagood.com

KIEMLEHAGOOD

#### 930 W. 2<sup>ND</sup> AVENUE

Parcel Number: 35192.1913

Building Size: ±3,529 SF

Year Built: 1988

For sale or lease is a strategically located commercial property in the heart of Downtown Spokane, offering substantial versatility and value. This property encompasses two adjacent parcels, totaling approximately  $\pm 10,629$  square feet of building space on a  $\pm 14,200$  square foot (0.32-acre) lot.

# FOR SALE OR LEASE

924 & 930 W. 2<sup>nd</sup> Avenue Spokane, Washington 99201

TIM KESTELL, BROKER 509.755.7542 tim.kestell@kiemlehagood.com