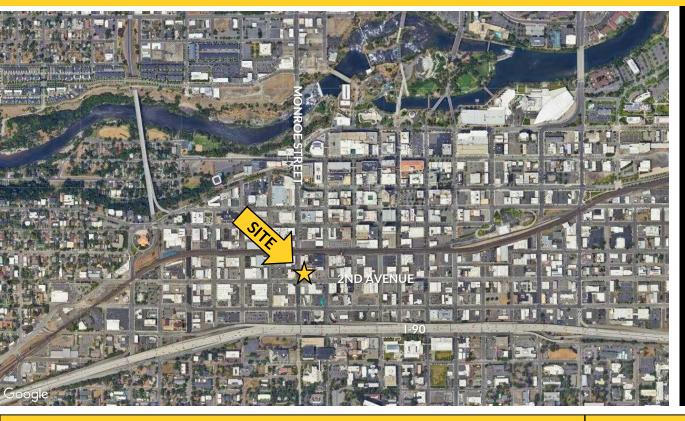

#### TRAVEL DISTANCE

Portland, Oregon 432.4 miles | 6 hr 29 min

Seattle, Washington 278.4 miles | 4 hr 5 min

Post Falls, Idaho 24.7 miles | 29 min

Coeur d'Alene, Idaho 33.9 miles | 38 min

#### TRAFFIC COUNTS

 MONROE STREET
 INTERSTATE 90

 ±11,493 ADT
 ±106,062 ADT

**2<sup>ND</sup> AVENUE** ±12,167 ADT LINCOLN STREET

±10,545 ADT