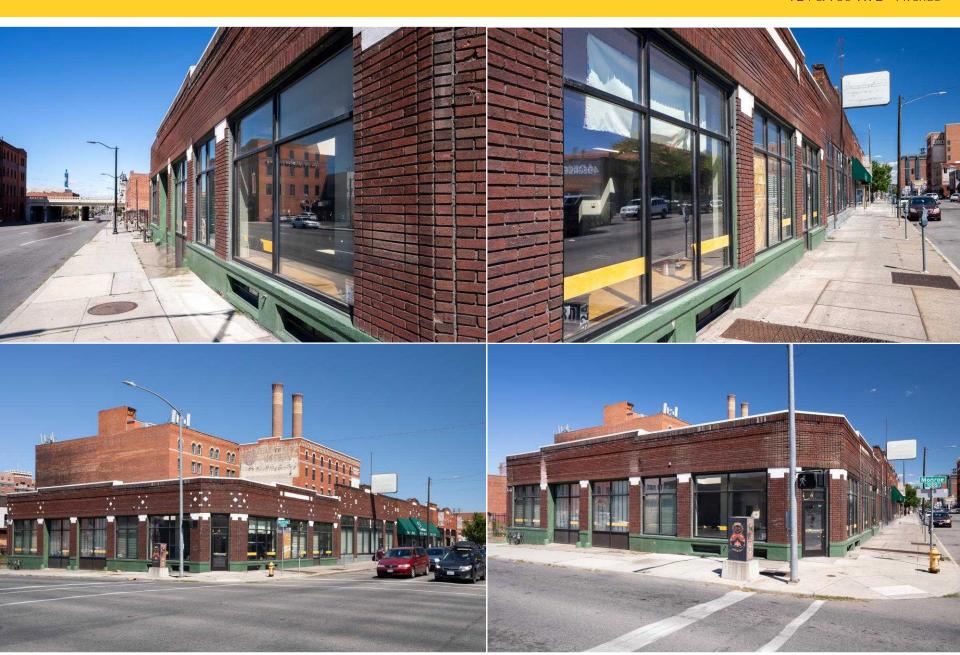

#### 924 W. 2<sup>ND</sup> AVENUE

Parcel Number: 35192.1912

Building Size: ±7,100 SF

Year Built: 1984

#### 930 W. 2<sup>ND</sup> AVENUE

Parcel Number: 35192.1913

Building Size: ±3,529 SF

Year Built: 1988

For sale or lease is a strategically located commercial property in the heart of Downtown Spokane, offering substantial versatility and value. This property encompasses two adjacent parcels, totaling approximately  $\pm 10,629$  square feet of building space on a  $\pm 14,200$  square foot (0.32-acre) lot.