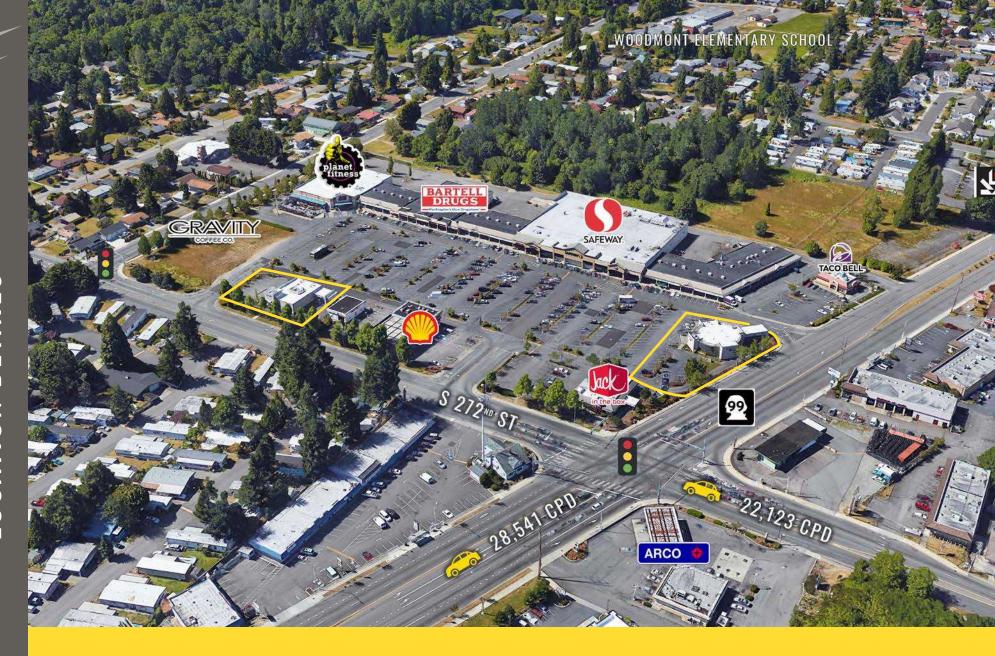

REDONDO SQUARE

Jamie Firth | Justin Holmes | Josh Parnell

**REDONDO SQUARE** is anchored by Safeway, Bartell Drugs & Planet Fitness, among others. Redondo Square has close access to Interstate 5 as well as excellent visibility and access from Highway 99. Co-tenants include Banfield Pet Hospital, Taco Bell, and more.

### 27005 PACIFIC HWY S

PAD 27077: 4,000 SF \$42.50 PSF PLUS NNN S170K/YR GROUND LEASE

PAD 1649: 3,500 SF \$48.00 PSF PLUS NNN

SUITE 27013: 1,400 SF (AVAILABLE - 4/1/25)

- Excellent neighborhood Shopping Center with quality mix of National and regional tenants
- · Located on the busy intersection of Pacific Highway and 272nd
- NNN \$10.10 PSF est.

#### **TENANTS**

Located just off Pacific Highway

28,541 CPD Pacific Highway

22,123 CPD S 272<sup>nd</sup> Street

| Suite | Tenant              | SF     | Rate   |
|-------|---------------------|--------|--------|
| 27013 | Planet Fitness      | 16,922 | Leased |
| 27061 | KidsPark            | 4,200  | Leased |
| 27067 | Polish              | 2,800  | Leased |
| 27055 | Bartell Drugs       | 14,484 | Leased |
| 27051 | Hair Plus           | 3,150  | Leased |
| 27047 | Great Clips         | 1,050  | Leased |
| 27045 | H&R Block           | 1,400  | Leased |
| 27043 | AT&T                | 1,400  | Leased |
| 27041 | Fresh Smiles Dental | 1,960  | Leased |
| 27035 | Safeway             | 47,628 | Leased |
| 27031 | Papa Murphy's       | 1,750  | Leased |
| 27027 | Pacific Smoke       | 1,050  | Leased |
| 27021 | Rent-A-Center       | 4,450  | Leased |