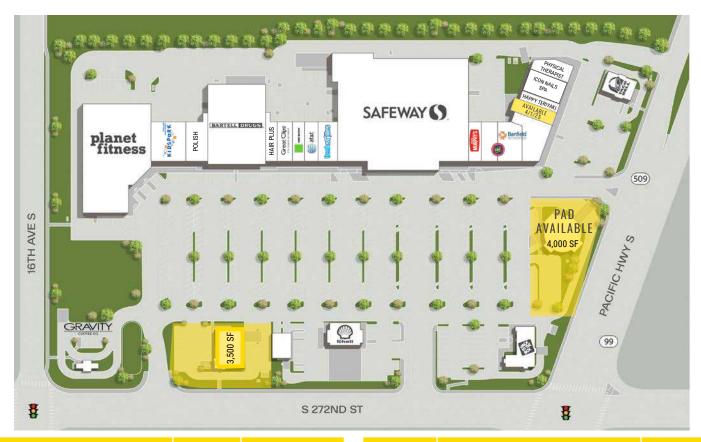

### 27005 PACIFIC HWY S

PAD 27077: 4,000 SF \$42.50 PSF PLUS NNN S170K/YR GROUND LEASE

PAD 1649: 3,500 SF \$48.00 PSF PLUS NNN

SUITE 27013: 1,400 SF (AVAILABLE - 4/1/25)

- Excellent neighborhood Shopping Center with quality mix of National and regional tenants
- · Located on the busy intersection of Pacific Highway and 272nd
- NNN \$10.10 PSF est.

#### **TENANTS**

Located just off Pacific Highway

28,541 CPD Pacific Highway

22,123 CPD S 272<sup>nd</sup> Street

| Suite | Tenant              | SF     | Rate   |
|-------|---------------------|--------|--------|
| 27013 | Planet Fitness      | 16,922 | Leased |
| 27061 | KidsPark            | 4,200  | Leased |
| 27067 | Polish              | 2,800  | Leased |
| 27055 | Bartell Drugs       | 14,484 | Leased |
| 27051 | Hair Plus           | 3,150  | Leased |
| 27047 | Great Clips         | 1,050  | Leased |
| 27045 | H&R Block           | 1,400  | Leased |
| 27043 | AT&T                | 1,400  | Leased |
| 27041 | Fresh Smiles Dental | 1,960  | Leased |
| 27035 | Safeway             | 47,628 | Leased |
| 27031 | Papa Murphy's       | 1,750  | Leased |
| 27027 | Pacific Smoke       | 1,050  | Leased |
| 27021 | Rent-A-Center       | 4,450  | Leased |

| Suite | Tenant                       | SF     | Rate                  |
|-------|------------------------------|--------|-----------------------|
| 27017 | Banfield Pet Hospital        | 3,713  | Leased                |
| 27013 | Des Moines Police Department | 1,400  | AVAILABLE<br>(4/1/25) |
| 27011 | Manna Teriyaki               | 840    | Leased                |
| 27009 | Icon Nails Spa               | 910    | Leased                |
| 27007 | Icon Nails Spa               | 1,050  | Leased                |
| 27005 | Select Physical Therapy      | 2,570  | Leased                |
| 27001 | Taco Bell                    | 2,240  | Leased                |
| 1649  | AVAILABLE                    | 3,500  | \$48.00, NNN          |
| 1720  | Shell                        | 3,035  | Leased                |
| 27077 | PAD AVAILABLE                | 4,000  | \$42.50, NNN          |
| 1810  | Jack in the Box              | 3,100  | Leased                |
| PAD   | Gravity Coffee               | 40,281 | Leased                |