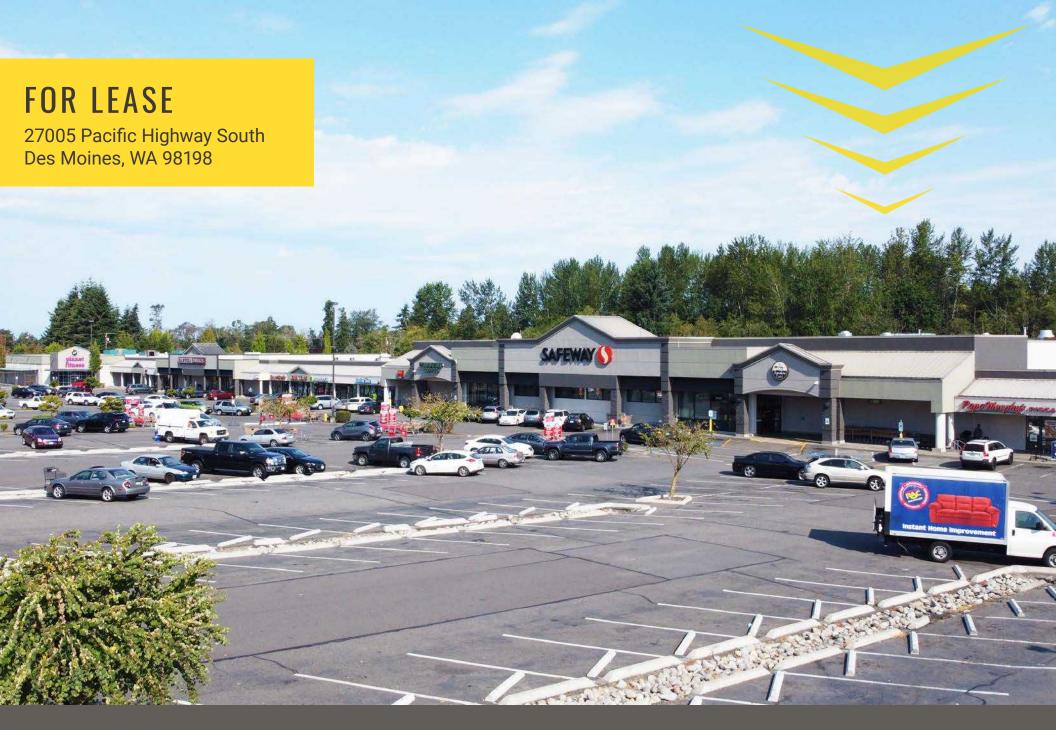

REDONDO SQUARE

Jamie Firth | Justin Holmes | Josh Parnell

**REDONDO SQUARE** is anchored by Safeway, Bartell Drugs & Planet Fitness, among others. Redondo Square has close access to Interstate 5 as well as excellent visibility and access from Highway 99. Co-tenants include Banfield Pet Hospital, Taco Bell, and more.

### 27005 PACIFIC HWY S

PAD 27077: 4,000 SF \$42.50 PSF PLUS NNN S170K/YR GROUND LEASE

PAD 1649: 3,500 SF \$48.00 PSF PLUS NNN

SUITE 27013: 1,400 SF (AVAILABLE - 4/1/25)

- Excellent neighborhood Shopping Center with quality mix of National and regional tenants
- · Located on the busy intersection of Pacific Highway and 272nd
- NNN \$10.10 PSF est.