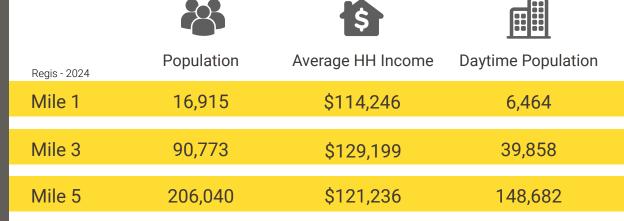

#### **TENANTS**

Located just off Pacific Highway

28,541 CPD Pacific Highway

22,123 CPD S 272<sup>nd</sup> Street

| Suite | Tenant              | SF     | Rate   |
|-------|---------------------|--------|--------|
| 27013 | Planet Fitness      | 16,922 | Leased |
| 27061 | KidsPark            | 4,200  | Leased |
| 27067 | Polish              | 2,800  | Leased |
| 27055 | Bartell Drugs       | 14,484 | Leased |
| 27051 | Hair Plus           | 3,150  | Leased |
| 27047 | Great Clips         | 1,050  | Leased |
| 27045 | H&R Block           | 1,400  | Leased |
| 27043 | AT&T                | 1,400  | Leased |
| 27041 | Fresh Smiles Dental | 1,960  | Leased |
| 27035 | Safeway             | 47,628 | Leased |
| 27031 | Papa Murphy's       | 1,750  | Leased |
| 27027 | Pacific Smoke       | 1,050  | Leased |
| 27021 | Rent-A-Center       | 4,450  | Leased |