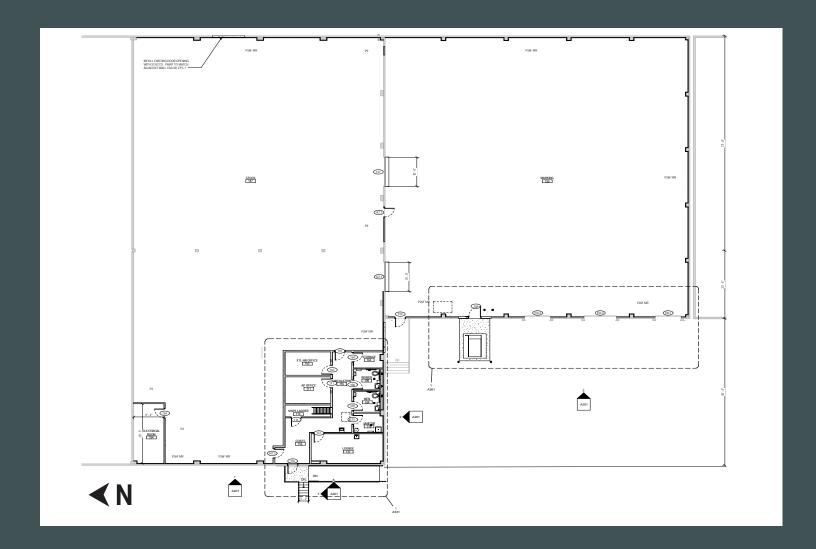

# Features

- + Fully Air Conditioned Space
- + Square Footage: Total 20,794 (1,900 SF Office)
- + 3 Dock High Doors with Levelors
- + Asking Rate: \$1.20 PSF NNN
- + Estimated NNN's: \$0.38 PSF/Mo, \$4.56 PSF/Yr
- + Master Lease Expires: 06/30/2027