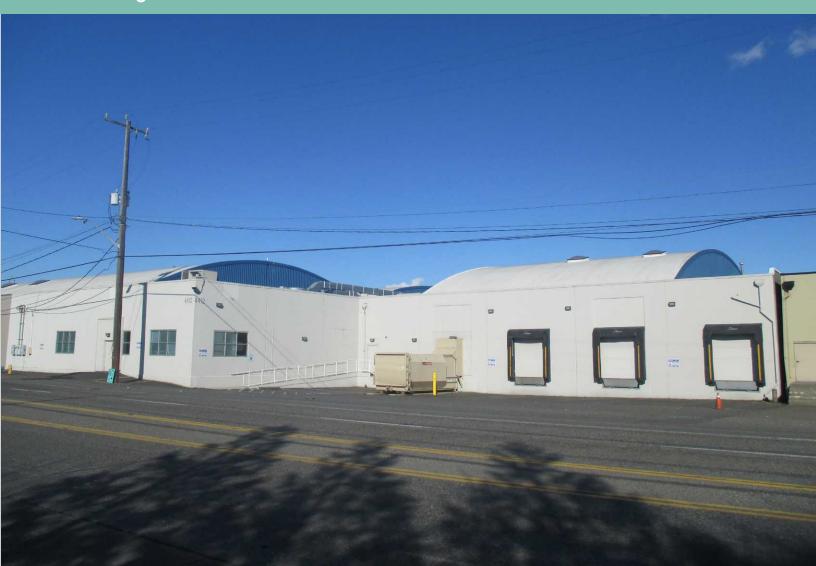

# Building 4412

4412 4th Avenue South Seattle, WA 98134

Sodo/Georgetown Area

# Features

- + Fully Air Conditioned Space
- + Square Footage: Total 20,794 (1,900 SF Office)
- + 3 Dock High Doors with Levelors
- + Asking Rate: \$1.20 PSF NNN
- + Estimated NNN's: \$0.38 PSF/Mo, \$4.56 PSF/Yr
- + Master Lease Expires: 06/30/2027