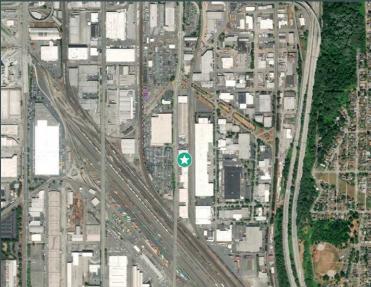

# Building 4412

4412 4th Avenue South Seattle, WA 98134

Sodo/Georgetown Area





# Features

- + Fully Air Conditioned Space
- + Square Footage: Total 20,794 (1,900 SF Office)
- + 3 Dock High Doors with Levelors
- + Asking Rate: \$1.20 PSF NNN
- + Estimated NNN's: \$0.38 PSF/Mo, \$4.56 PSF/Yr
- + Master Lease Expires: 06/30/2027

## For Sublease









### **Contact Us**

#### Dan Stutz

Senior Vice President T +1 206 292 6097 C +1 206 228 8855 dan.stutz@cbre.com

#### Bryan Hester

Vice President T +1 206 292 6079 C +1 206 459 8567 bryan.hester@cbre.com

© 2021 CBRE, Inc. All rights reserved. This information has been obtained from sources believed reliable, but has not been verified for accuracy or completeness. You should conduct a careful, independent investigation of the property and verify all information. Any reliance on this information is solely at your own risk. CBRE and the CBRE logo are service marks of CBRE, Inc. All other marks displayed on this document are the property of their respective owners, and the use of such logos does not imply any affiliation with or endorsement of CBRE. Photos herein are the property of the