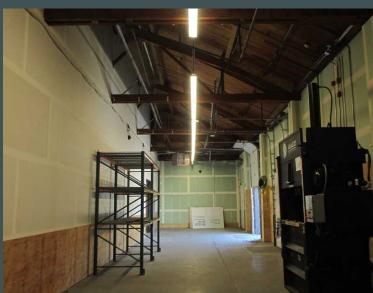

# Features

- + Fully Air Conditioned Space
- + Square Footage: Total 20,794 (1,900 SF Office)
- + 3 Dock High Doors with Levelors
- + Asking Rate: \$1.20 PSF NNN
- + Estimated NNN's: \$0.38 PSF/Mo, \$4.56 PSF/Yr
- + Master Lease Expires: 06/30/2027