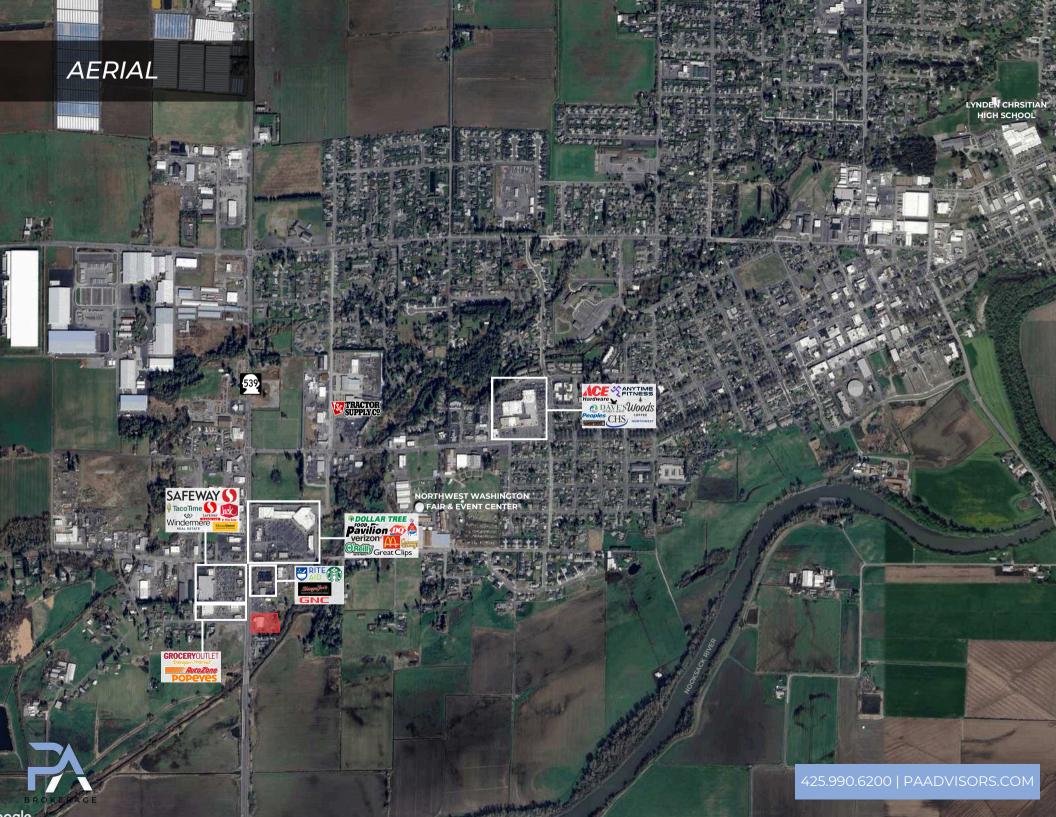

## CALL FOR RATE

| ADDRESS:               | 8038 Guide Meridian<br>Lynden, WA 98264                                                                                                                                                                                                                                                               |          |          |
|------------------------|-------------------------------------------------------------------------------------------------------------------------------------------------------------------------------------------------------------------------------------------------------------------------------------------------------|----------|----------|
| SPACE AVAILABLE:       | 2.78 Acres                                                                                                                                                                                                                                                                                            |          |          |
| DETAILS:               | <ul> <li>Ground Lease Opportunity</li> <li>Former Lincoln Ford site</li> <li>Across the street from Grocery<br/>Outlet, Popeyes, Auto Zone, &amp;<br/>Safeway Center</li> <li>Two access points onto<br/>highway</li> <li>CSR Zoning (Commercial)</li> <li>Existing building was a car lot</li> </ul> |          |          |
|                        | 1 MILE                                                                                                                                                                                                                                                                                                | 3 MILES  | 5 MILES  |
| MEDIAN<br>INCOME:      | \$79,334                                                                                                                                                                                                                                                                                              | \$93,446 | \$95,562 |
| TOTAL<br>POPULATION:   | 2,022                                                                                                                                                                                                                                                                                                 | 15,086   | 26,824   |
| DAYTIME<br>POPULATION: | 1,658                                                                                                                                                                                                                                                                                                 | 9,887    | 16,426   |