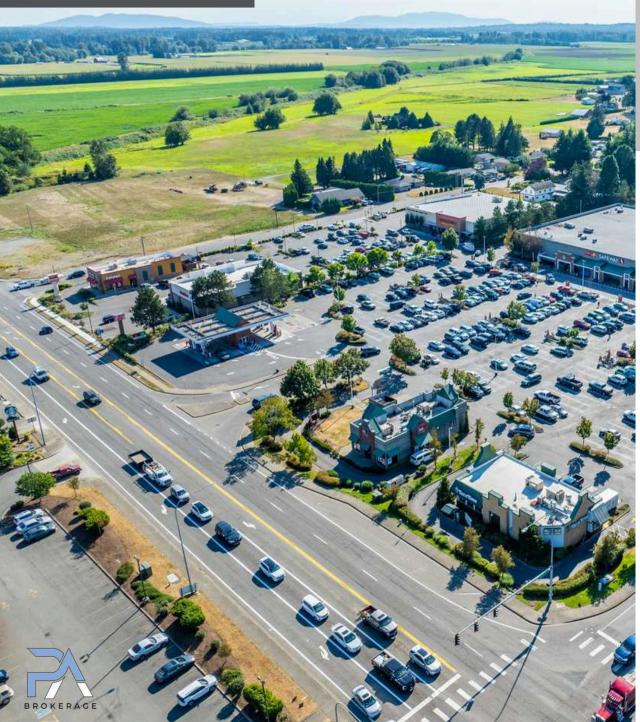

### AVAILABLE NOW 2.78 AC

## CALL FOR RATE

| ADDRESS:               | 8038 Guide Meridian<br>Lynden, WA 98264                                                                                                                                                                                                                                                               |          |          |
|------------------------|-------------------------------------------------------------------------------------------------------------------------------------------------------------------------------------------------------------------------------------------------------------------------------------------------------|----------|----------|
| SPACE AVAILABLE:       | 2.78 Acres                                                                                                                                                                                                                                                                                            |          |          |
| DETAILS:               | <ul> <li>Ground Lease Opportunity</li> <li>Former Lincoln Ford site</li> <li>Across the street from Grocery<br/>Outlet, Popeyes, Auto Zone, &amp;<br/>Safeway Center</li> <li>Two access points onto<br/>highway</li> <li>CSR Zoning (Commercial)</li> <li>Existing building was a car lot</li> </ul> |          |          |
|                        | 1 MILE                                                                                                                                                                                                                                                                                                | 3 MILES  | 5 MILES  |
| MEDIAN<br>INCOME:      | \$79,334                                                                                                                                                                                                                                                                                              | \$93,446 | \$95,562 |
| TOTAL<br>POPULATION:   | 2,022                                                                                                                                                                                                                                                                                                 | 15,086   | 26,824   |
| DAYTIME<br>POPULATION: | 1,658                                                                                                                                                                                                                                                                                                 | 9,887    | 16,426   |