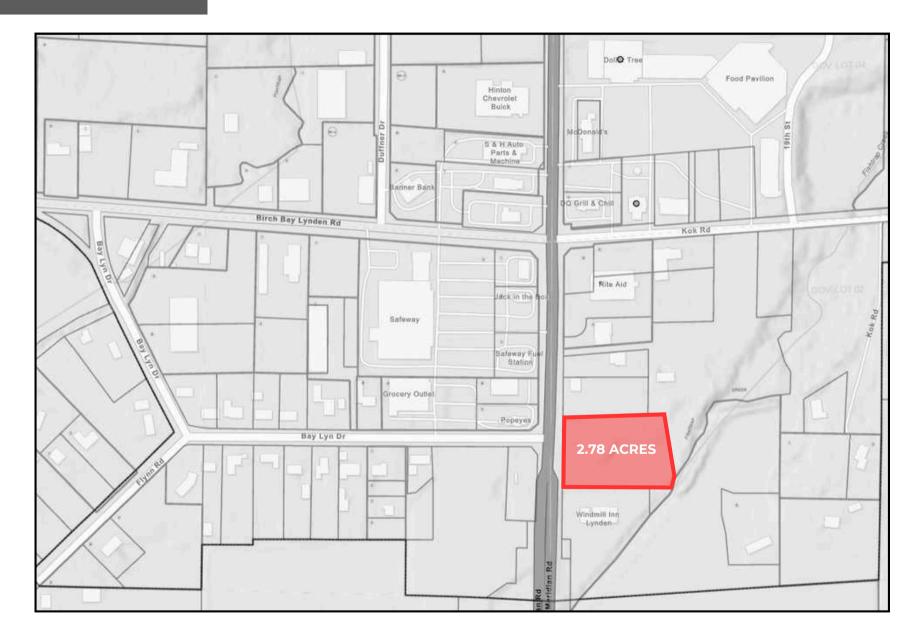

### AVAILABLE NOW 2.78 AC

## CALL FOR RATE

| ADDRESS:               | 8038 Guide Meridian<br>Lynden, WA 98264                                                                                                                                                                                                                                                               |          |          |
|------------------------|-------------------------------------------------------------------------------------------------------------------------------------------------------------------------------------------------------------------------------------------------------------------------------------------------------|----------|----------|
| SPACE AVAILABLE:       | 2.78 Acres                                                                                                                                                                                                                                                                                            |          |          |
| DETAILS:               | <ul> <li>Ground Lease Opportunity</li> <li>Former Lincoln Ford site</li> <li>Across the street from Grocery<br/>Outlet, Popeyes, Auto Zone, &amp;<br/>Safeway Center</li> <li>Two access points onto<br/>highway</li> <li>CSR Zoning (Commercial)</li> <li>Existing building was a car lot</li> </ul> |          |          |
|                        | 1 MILE                                                                                                                                                                                                                                                                                                | 3 MILES  | 5 MILES  |
| MEDIAN<br>INCOME:      | \$79,334                                                                                                                                                                                                                                                                                              | \$93,446 | \$95,562 |
| TOTAL<br>POPULATION:   | 2,022                                                                                                                                                                                                                                                                                                 | 15,086   | 26,824   |
| DAYTIME<br>POPULATION: | 1,658                                                                                                                                                                                                                                                                                                 | 9,887    | 16,426   |

#### SITE PLAN