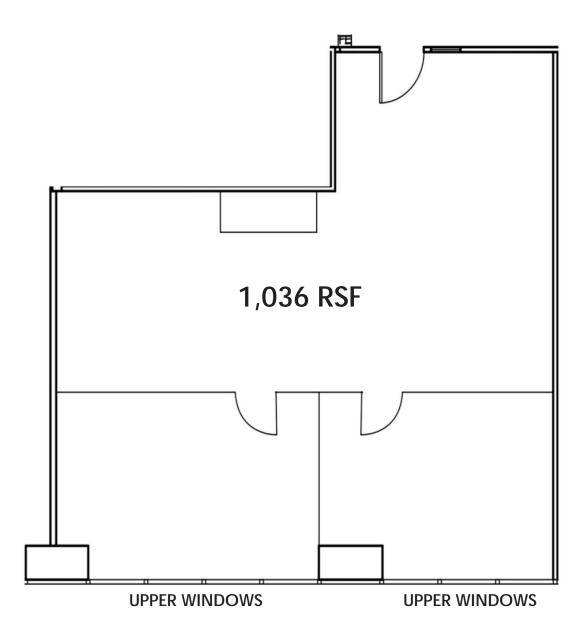

### **LISTING DATA**

**SUITE 113:** 1,036 SF

**LEASE RATE:** \$26.00 SF / Yr (Full Service)

## **SUITE 113**