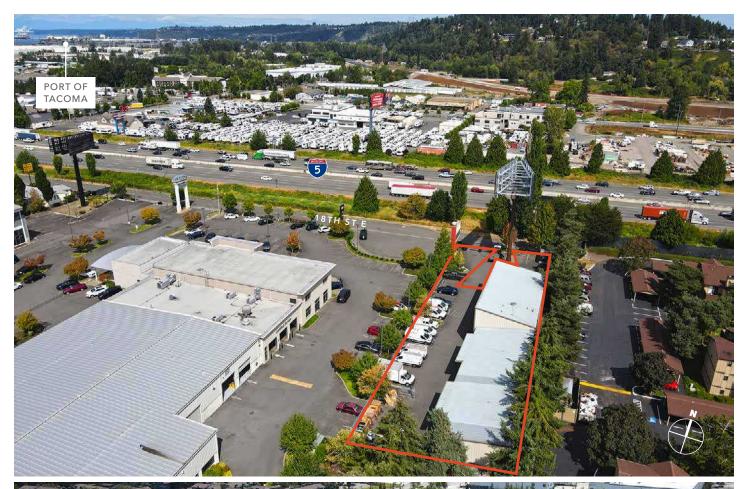

# FIFE INDUSTRIAL FOR LEASE

6426 18TH ST E TACOMA WA 98424

# Property Highlights

8,720 SF (5,420 SF office / 3,300 SF warehouse)

3 grade doors (10ft each)

Class A two story office (9 privates, breakroom, two restrooms)

Great I5 visibility

**HUNTER CLARKE** 253.722.1454

hunter.clarke@kidder.com

TODD CLARKE

253.722.1422

todd.clarke@kidder.com

Electrical billboard signage visible from 15

Paved, fenced, lit, and secured

Great proximity to Port of Tacoma, Lakewood, Federal Way, and Puyallup