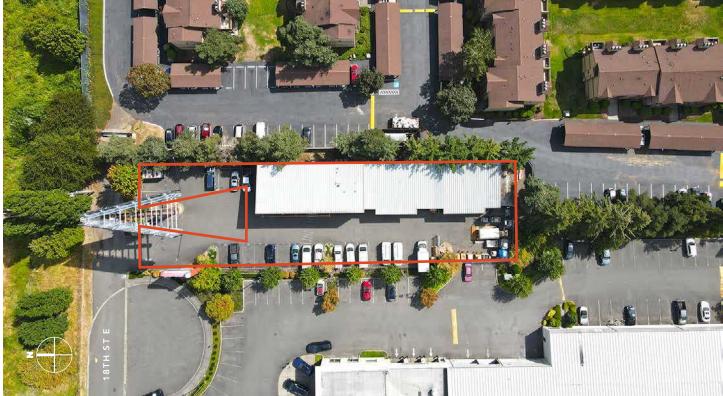

# Property Highlights

8,720 SF (5,420 SF office / 3,300 SF warehouse)

3 grade doors (10ft each)

Class A two story office (9 privates, breakroom, two restrooms)

Great I5 visibility

**HUNTER CLARKE** 253.722.1454