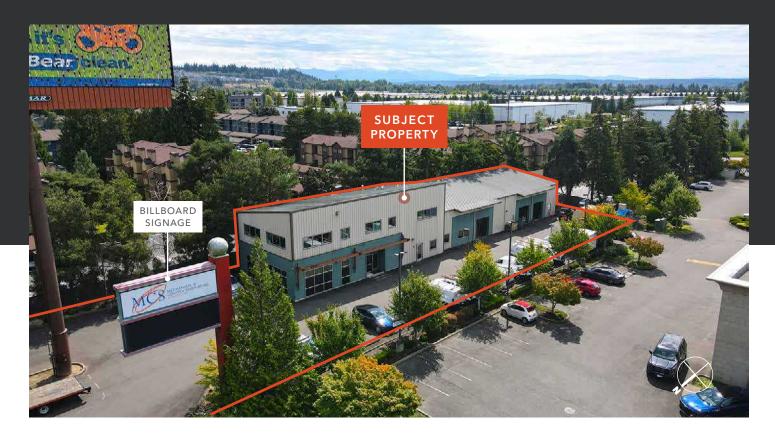

# FIFE INDUSTRIAL FOR LEASE

6426 18TH ST E TACOMA WA 98424

# Property Highlights

8,720 SF (5,420 SF office / 3,300 SF warehouse)

3 grade doors (10ft each)

Class A two story office (9 privates, breakroom, two restrooms)

Great I5 visibility

**HUNTER CLARKE** 253.722.1454

hunter.clarke@kidder.com

TODD CLARKE

253.722.1422

todd.clarke@kidder.com

Electrical billboard signage visible from 15

Paved, fenced, lit, and secured

Great proximity to Port of Tacoma, Lakewood, Federal Way, and Puyallup