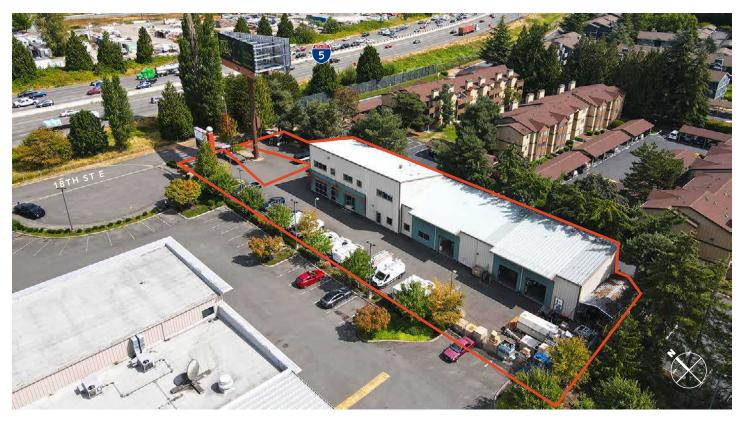

# Property Highlights

8,720 SF (5,420 SF office / 3,300 SF warehouse)

3 grade doors (10ft each)

Class A two story office (9 privates, breakroom, two restrooms)

Great I5 visibility

**HUNTER CLARKE** 253.722.1454

hunter.clarke@kidder.com

TODD CLARKE

253.722.1422

todd.clarke@kidder.com

Electrical billboard signage visible from 15

Paved, fenced, lit, and secured

Great proximity to Port of Tacoma, Lakewood, Federal Way, and Puyallup