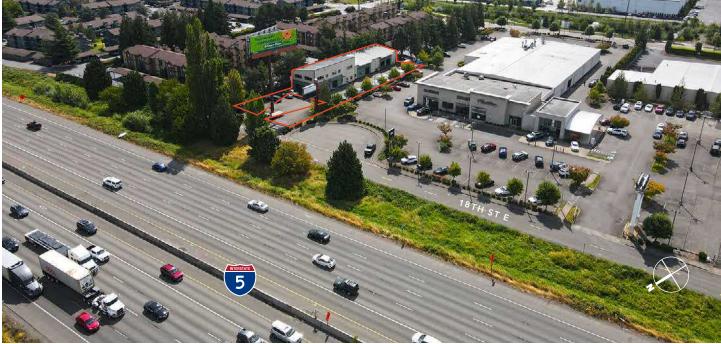

# FIFE INDUSTRIAL FOR LEASE

6426 18TH ST E TACOMA WA 98424

# Property Highlights

8,720 SF (5,420 SF office / 3,300 SF warehouse)

3 grade doors (10ft each)

Class A two story office (9 privates, breakroom, two restrooms)

Great I5 visibility

**HUNTER CLARKE** 253.722.1454

hunter.clarke@kidder.com

TODD CLARKE

253.722.1422

todd.clarke@kidder.com

Electrical billboard signage visible from 15

Paved, fenced, lit, and secured

Great proximity to Port of Tacoma, Lakewood, Federal Way, and Puyallup