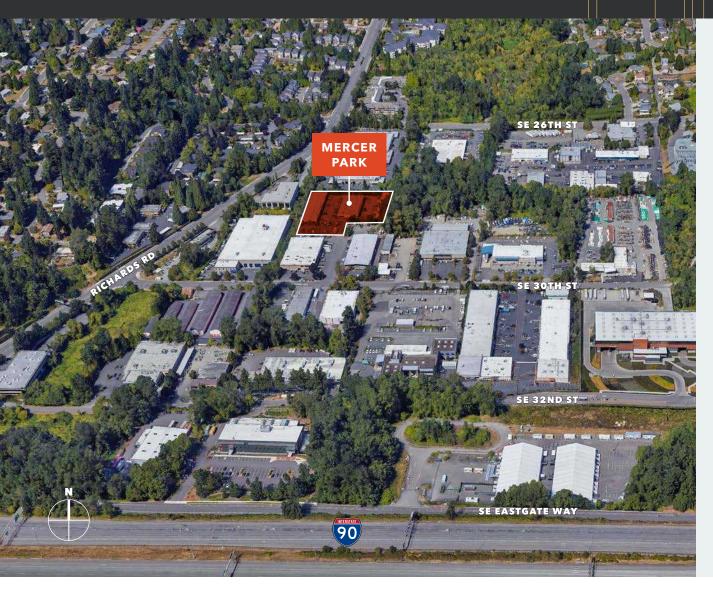

### Mercer Park

FOR LEASE

13222 - 13228 SE 30TH ST, BELLEVUE, WA

# 3 Building Flex / Industrial Park

**SUITE C-05** 1,200 SF available, move-in ready condition

**OPEN** warehouse / flex / showroom space

CLEAR HEIGHT 14'

**GRADE LEVEL** loading

**ZONING** Light Industrial (LI)

**UNPARALLELED LOCATION** within .5 mile of I-405 / I-90 interchange, minutes to downtown Bellevue and Factoria

TODD GAUTHIER
425.450.1118
todd.gauthier@kidder.com

JASON BLOOM 425.450.1102 jason.bloom@kidder.com