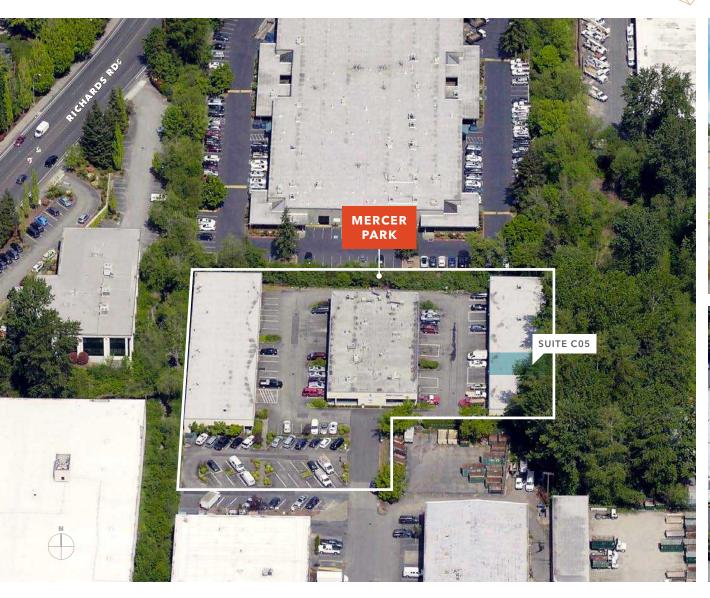

# Mercer Park

13222 - 13228 SE 30TH ST, BELLEVUE, WA

### Mercer Park

13222 - 13228 SE 30TH ST, BELLEVUE, WA

**LOCAL DRIVE TIMES** 

9 MIN **BELLEVUE CBD (3.4 MILES)** 

8 MIN

**MERCER ISLAND (3.7 MILES)** 

**13 MIN** 

**SEATTLE CBD (9.4 MILES)** 

**14 MIN** 

**ISSAQUAH (9.0 MILES)** 

JASON BLOOM 425.450.1102 jason.bloom@kidder.com

TODD GAUTHIER 425.450.1118 todd.gauthier@kidder.com