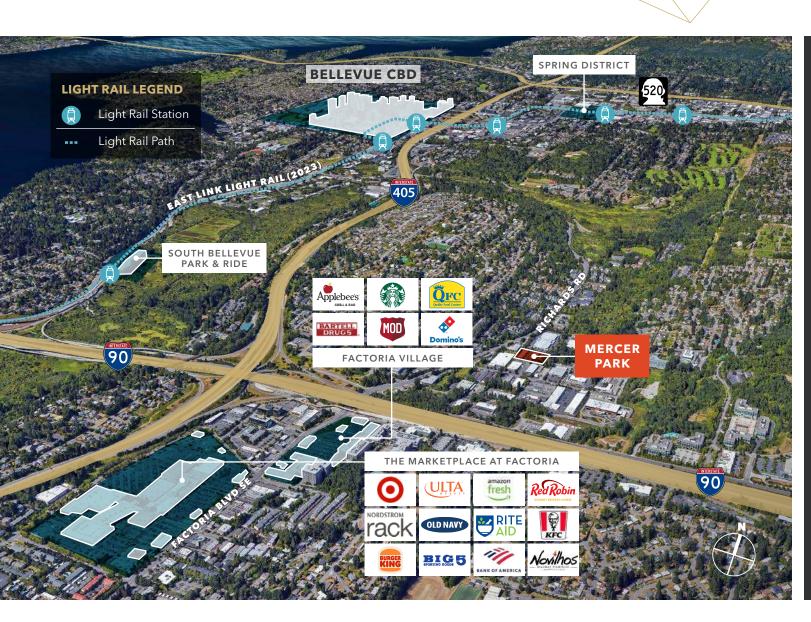

### Mercer Park

13222 - 13228 SE 30TH ST, BELLEVUE, WA

**LOCAL DRIVE TIMES** 

9 MIN **BELLEVUE CBD (3.4 MILES)** 

8 MIN

**MERCER ISLAND (3.7 MILES)** 

**13 MIN** 

**SEATTLE CBD (9.4 MILES)** 

**14 MIN** 

**ISSAQUAH (9.0 MILES)** 

JASON BLOOM 425.450.1102 jason.bloom@kidder.com

TODD GAUTHIER 425.450.1118 todd.gauthier@kidder.com