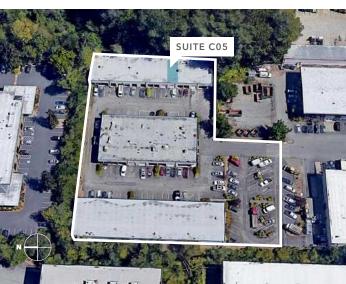

### Mercer Park

FOR LEASE

13222 - 13228 SE 30TH ST, BELLEVUE, WA

# 3 Building Flex / Industrial Park

**SUITE C-05** 1,200 SF available, move-in ready condition

**OPEN** warehouse / flex / showroom space

CLEAR HEIGHT 14'

**GRADE LEVEL** loading

**ZONING** Light Industrial (LI)

**UNPARALLELED LOCATION** within .5 mile of I-405 / I-90 interchange, minutes to downtown Bellevue and Factoria

TODD GAUTHIER
425.450.1118
todd.gauthier@kidder.com

JASON BLOOM 425.450.1102 jason.bloom@kidder.com