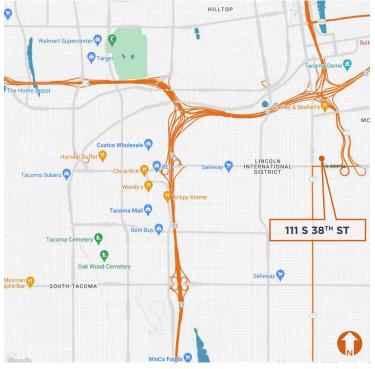

## 2,672 SF RETAIL SPACE FOR LEASE

111 S 38TH ST, TACOMA WA 98418

## SPACE HIGHLIGHTS

- Spacious 2,672 SF retail space:
  \$22.00 PSF NNN Asking Rate | OPEX \$4.05 PSF
  Tenant pays for water, trash and electrical separately
- Great for serving health-conscious gym-goers
- Excellent location for smoothie shop/juice bar or health food store
- Prime location off arterial S 38th Street
- High visibility and heavy foot traffic
- Opportunity for marquee (off 38th St) and/or building signage
- Option to open front entrance for separate entrance/exit into suite
- Close proximity to bustling businesses and other amenities
- Vibrant and active commercial area