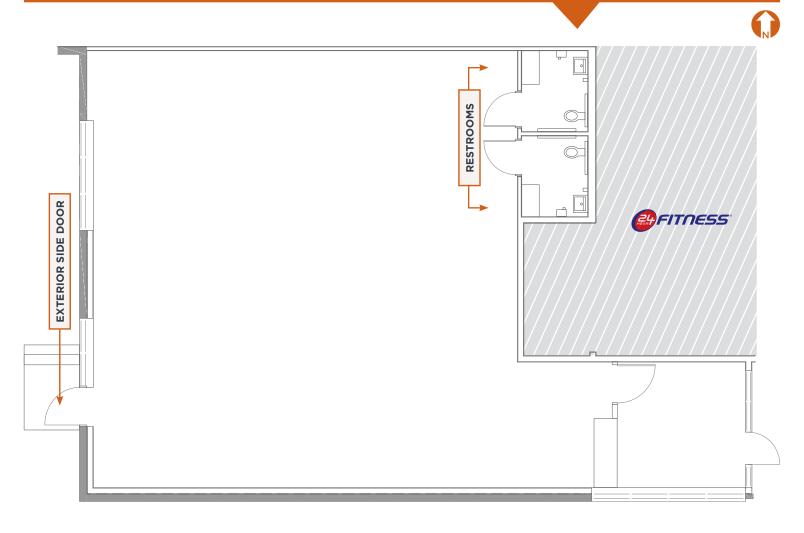

## SPACE HIGHLIGHTS

- Spacious 2,672 SF retail space:
  \$22.00 PSF NNN Asking Rate | OPEX \$4.05 PSF
  Tenant pays for water, trash and electrical separately
- Great for serving health-conscious gym-goers
- Excellent location for smoothie shop/juice bar or health food store
- Prime location off arterial S 38th Street
- High visibility and heavy foot traffic
- Opportunity for marquee (off 38th St) and/or building signage
- Option to open front entrance for separate entrance/exit into suite
- Close proximity to bustling businesses and other amenities
- Vibrant and active commercial area