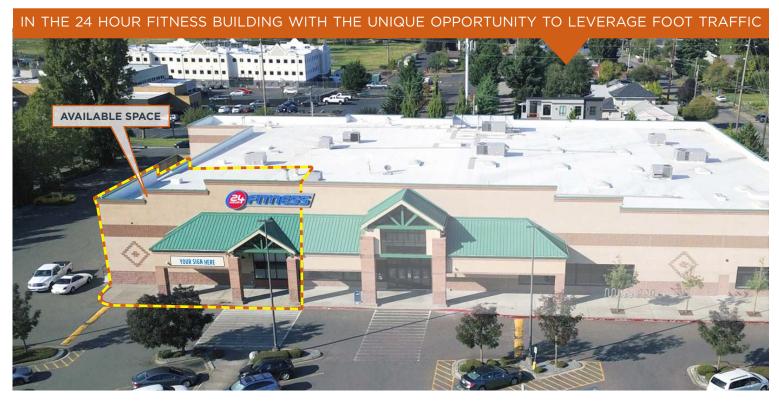

## 2,672 SF RETAIL SPACE FOR LEASE

111 S 38TH ST, TACOMA WA 98418

IN THE 24 HOUR FITNESS BUILDING WITH THE UNIQUE OPPORTUNITY TO LEVERAGE FOOT TRAFFIC

FOR MORE INFORMATION ABOUT THIS PROPERTY, PLEASE CONTACT:

## SPACE HIGHLIGHTS

- Spacious 2,672 SF retail space:
  \$22.00 PSF NNN Asking Rate | OPEX \$4.05 PSF
  Tenant pays for water, trash and electrical separately
- Great for serving health-conscious gym-goers
- Excellent location for smoothie shop/juice bar or health food store
- Prime location off arterial S 38th Street
- High visibility and heavy foot traffic
- Opportunity for marquee (off 38th St) and/or building signage
- Option to open front entrance for separate entrance/exit into suite
- Close proximity to bustling businesses and other amenities
- Vibrant and active commercial area