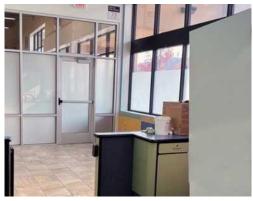

## SPACE HIGHLIGHTS

- Spacious 2,672 SF retail space:
  \$22.00 PSF NNN Asking Rate | OPEX \$4.05 PSF
  Tenant pays for water, trash and electrical separately
- Great for serving health-conscious gym-goers
- Excellent location for smoothie shop/juice bar or health food store
- Prime location off arterial S 38th Street
- High visibility and heavy foot traffic
- Opportunity for marquee (off 38th St) and/or building signage
- Option to open front entrance for separate entrance/exit into suite
- Close proximity to bustling businesses and other amenities
- Vibrant and active commercial area

## 2,672 SF RETAIL SPACE FOR LEASE

111 S 38TH ST, TACOMA WA 98418

IN THE 24 HOUR FITNESS BUILDING WITH THE UNIQUE OPPORTUNITY TO LEVERAGE FOOT TRAFFIC

FOR MORE INFORMATION ABOUT THIS PROPERTY, PLEASE CONTACT: