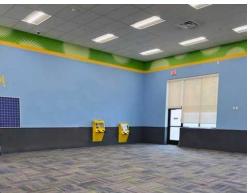

## SPACE HIGHLIGHTS

- Spacious 2,672 SF retail space:
  \$22.00 PSF NNN Asking Rate | OPEX \$4.05 PSF
  Tenant pays for water, trash and electrical separately
- Great for serving health-conscious gym-goers
- Excellent location for smoothie shop/juice bar or health food store
- Prime location off arterial S 38th Street
- High visibility and heavy foot traffic
- Opportunity for marquee (off 38th St) and/or building signage
- Option to open front entrance for separate entrance/exit into suite
- Close proximity to bustling businesses and other amenities
- Vibrant and active commercial area

## 2,672 SF RETAIL SPACE FOR LEASE

111 S 38TH ST, TACOMA WA 98418

IN THE 24 HOUR FITNESS BUILDING WITH THE UNIQUE OPPORTUNITY TO LEVERAGE FOOT TRAFFIC

FOR MORE INFORMATION ABOUT THIS PROPERTY, PLEASE CONTACT: