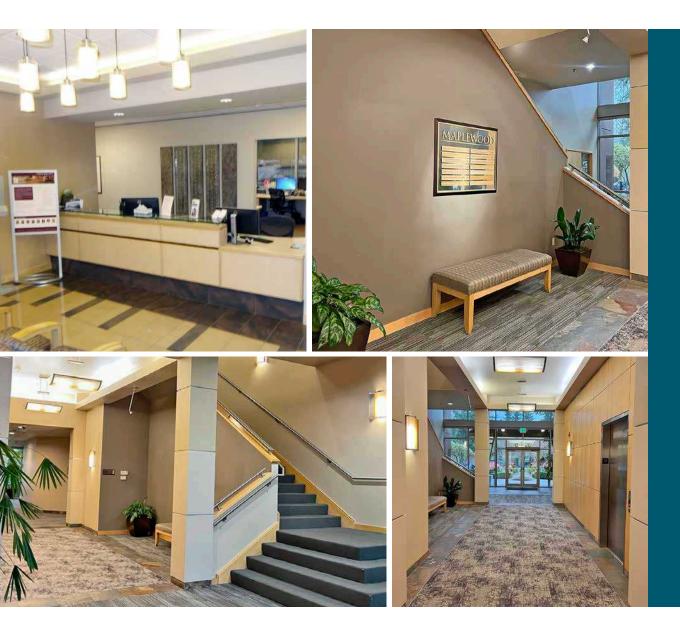

# Class "A" Medical Office

| SUITE 114        | 2,290 SF                                                                                              |
|------------------|-------------------------------------------------------------------------------------------------------|
| SUITE 126        | 1,011 SF                                                                                              |
| SUITE 140        | 3,349 SF                                                                                              |
| SUITE 204        | 1,570 SF                                                                                              |
| RATE             | \$17.00 PSF, NNN                                                                                      |
| HOSPITAL SYNERGY | Located a block from Virginia<br>Mason and less than a mile from<br>the St Francis Hospital Campus    |
| LOCATION         | Central location with easy access to I-5                                                              |
| TENANTS          | Join tenants Patricia Kho DDS,<br>GI Alliance, Kids on 1st Dentistry,<br>and Silver Falls Dermatology |
| SECOND GEN       | Multiple suites with existing<br>medical buildouts that are ready<br>for occupancy                    |
|                  |                                                                                                       |