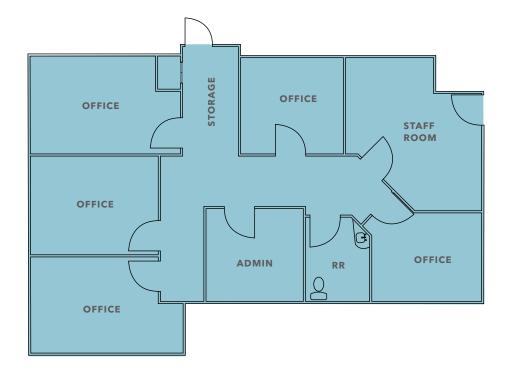

# ${\rm SUITE}\,204$

#### SPACE PROGRAM

- 1 In-Suite Restroom
- 5 Private Offices
- Admin Room
- Staff Breakroom

Storage Closet

1,570 SF