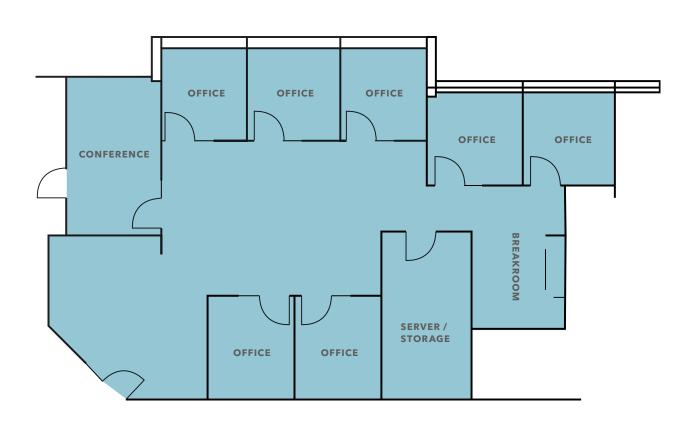

# SUITE 114

#### SPACE PROGRAM

- Spacious Reception
- 7 Private Offices
- 1 Conference Room
- Staff Breakroom
- Server/Storage Room