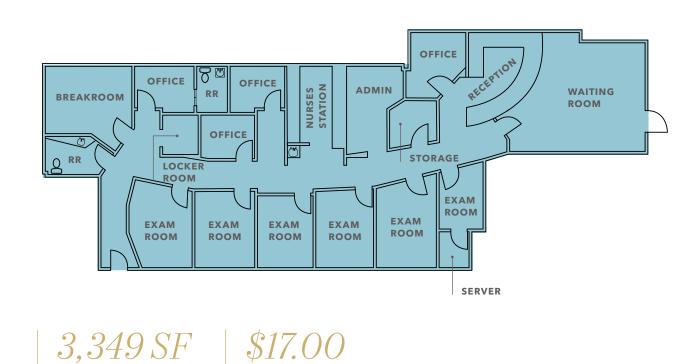

#### KIDDER.COM

SUITE 140

LEASE RATE (SF/YR)

SPACE PROGRAM

Spacious Waiting & Reception Room

Breakroom

Staff Locker Room

4 Private Offices

6 Exam Rooms

2 In-Suite Restrooms

Server Room

**Nurses Station** 

Admin room