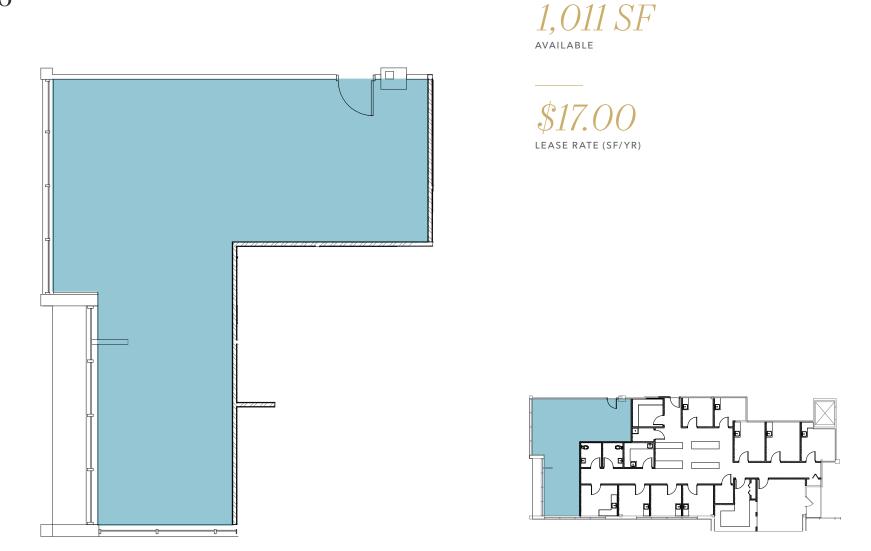

m Virginia<br>Mason and less than a mile from<br>the St Francis Hospital Campus    |
| LOCATION         | Central location with easy access to I-5                                                              |
| TENANTS          | Join tenants Patricia Kho DDS,<br>GI Alliance, Kids on 1st Dentistry,<br>and Silver Falls Dermatology |
| SECOND GEN       | Multiple suites with existing<br>medical buildouts that are ready<br>for occupancy                    |
|                  |                                                                                                       |

#### KIDDER.COM





#### KIDDER.COM



# SUITE 114



#### SPACE PROGRAM

- Spacious Reception
- 7 Private Offices
- 1 Conference Room
- Staff Breakroom
- Server/Storage Room



#### KIDDER.COM



**SUITE 126** 



#### KIDDER.COM



SUITE 140



LEASE RATE (SF/YR)

SPACE PROGRAM

Spacious Waiting & Reception Room

Breakroom

Staff Locker Room

4 Private Offices

6 Exam Rooms

2 In-Suite Restrooms

Server Room

**Nurses Station** 

Admin room



#### KIDDER.COM

AVAILABLE



# ${\rm SUITE}\,204$



#### SPACE PROGRAM

- 1 In-Suite Restroom
- 5 Private Offices
- Admin Room
- Staff Breakroom

Storage Closet



1,570 SF



#### KIDDER.COM



1ST WAY S

ESEE

Exclusively leased by

WILL FRAME 253.722.1412 will.frame@kidder.com DREW FRAME 253.722.1433 drew.frame@kidder.com

This information supplied herein is from sources we deem reliable. It is provided without any representation, warranty, or guarantee, expressed or implied as to its accuracy. Prospective Buyer or Tenant should conduct an independent