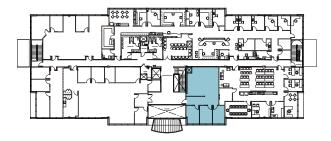

# ${\rm SUITE}\,204$

#### SPACE PROGRAM

- 1 In-Suite Restroom
- 5 Private Offices
- Admin Room
- Staff Breakroom

Storage Closet

1,570 SF