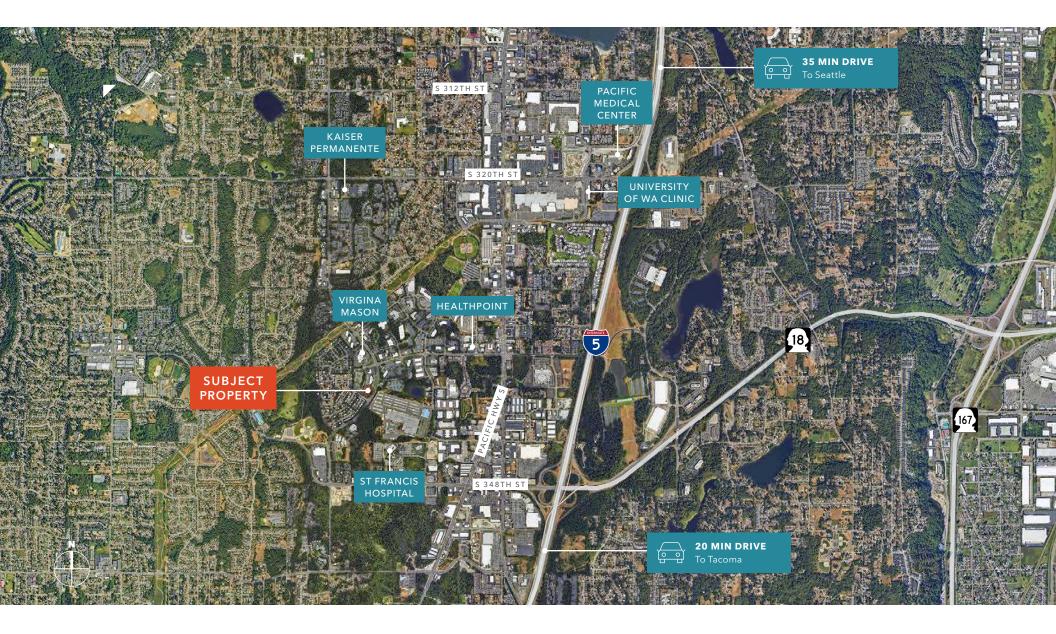

# Class "A" Medical Office

| SUITE 114        | 2,290 SF                                                                                              |
|------------------|-------------------------------------------------------------------------------------------------------|
| SUITE 126        | 1,011 SF                                                                                              |
| SUITE 140        | 3,349 SF                                                                                              |
| SUITE 204        | 1,570 SF                                                                                              |
| RATE             | \$17.00 PSF, NNN                                                                                      |
| HOSPITAL SYNERGY | Located a block from Virginia<br>Mason and less than a mile from<br>the St Francis Hospital Campus    |
| LOCATION         | Central location with easy access to I-5                                                              |
| TENANTS          | Join tenants Patricia Kho DDS,<br>GI Alliance, Kids on 1st Dentistry,<br>and Silver Falls Dermatology |
| SECOND GEN       | Multiple suites with existing<br>medical buildouts that are ready<br>for occupancy                    |
|                  |                                                                                                       |