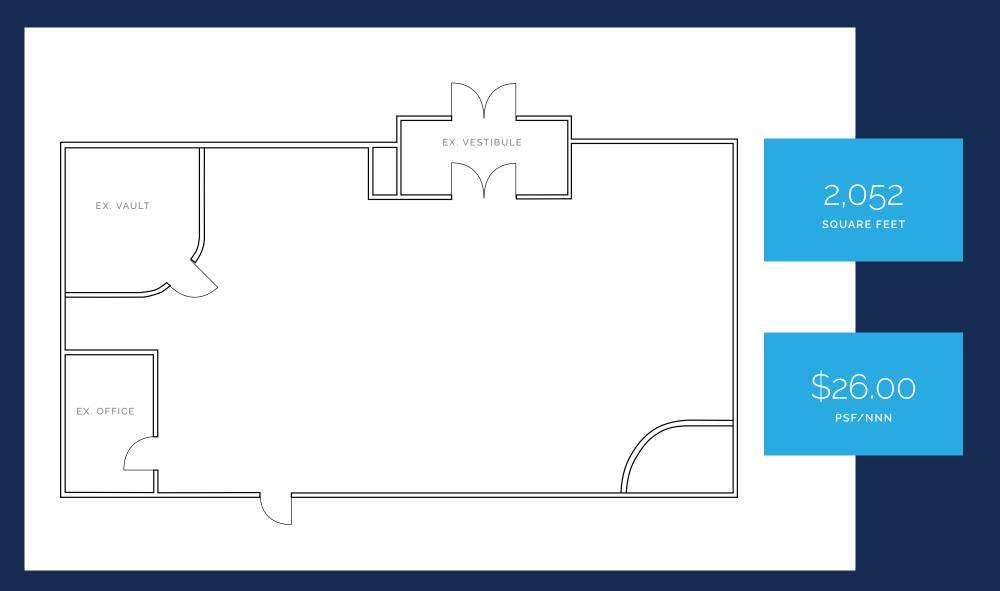

# **SUITE INFORMATION**

Suite 102: 2,052 RSF Suite 205: 9,600 RSF

# Suite 102

Current as-built plan, former bank branch.

Peninsula Medical Building

Space program: Spacious reception and waiting room with kids play area, 4 exam rooms, 1 in suite restroom, 2 private offices, nurses station, staff breakroom, storage/laundry room, storage/tech room and lab room