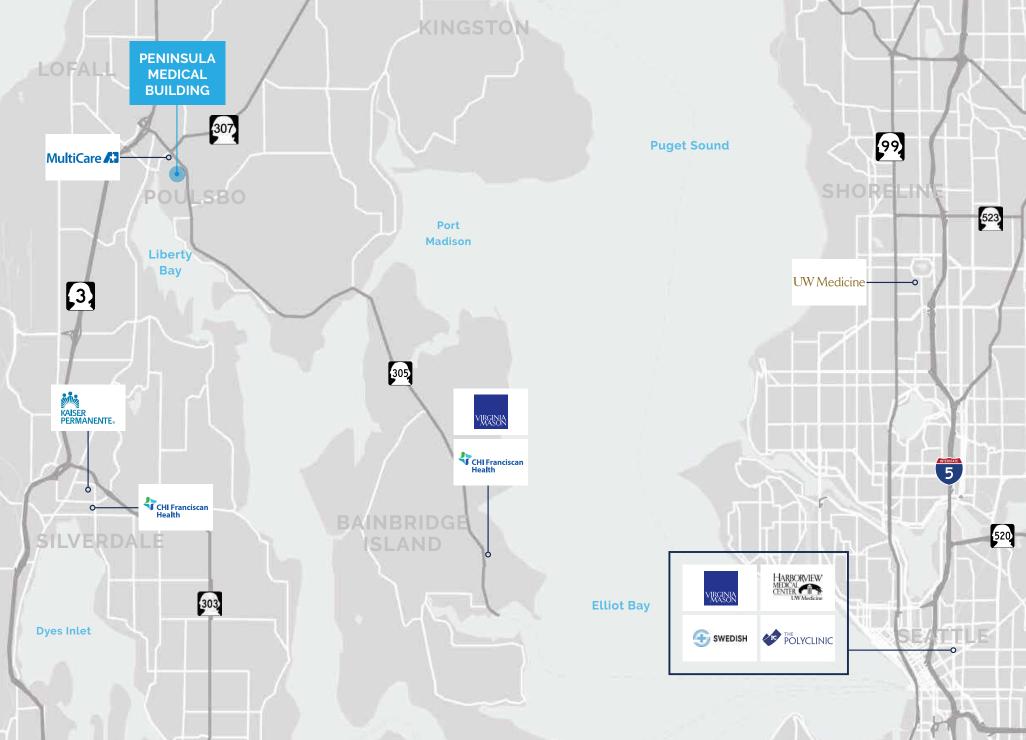

### **EXCELLENT LOCATION**

Provide services to Kitsap County from the centrally located Poulsbo Market