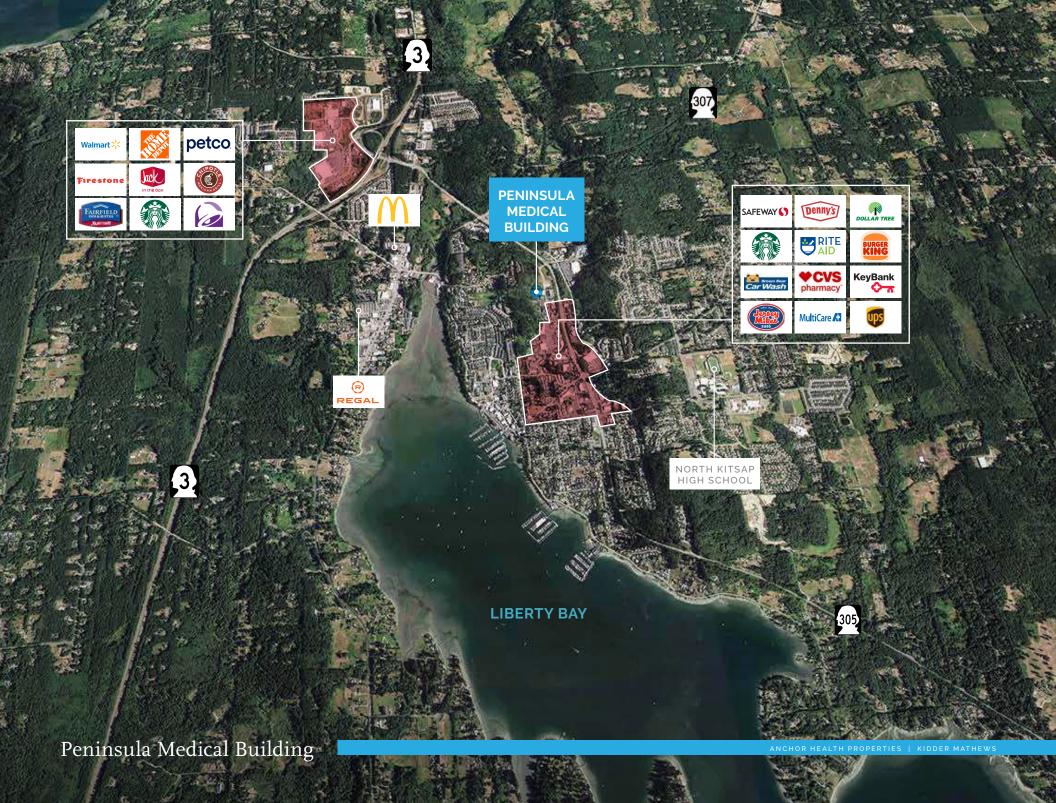

### **EXCELLENT LOCATION**

Provide services to Kitsap County from the centrally located Poulsbo Market

# Peninsula Medical Building