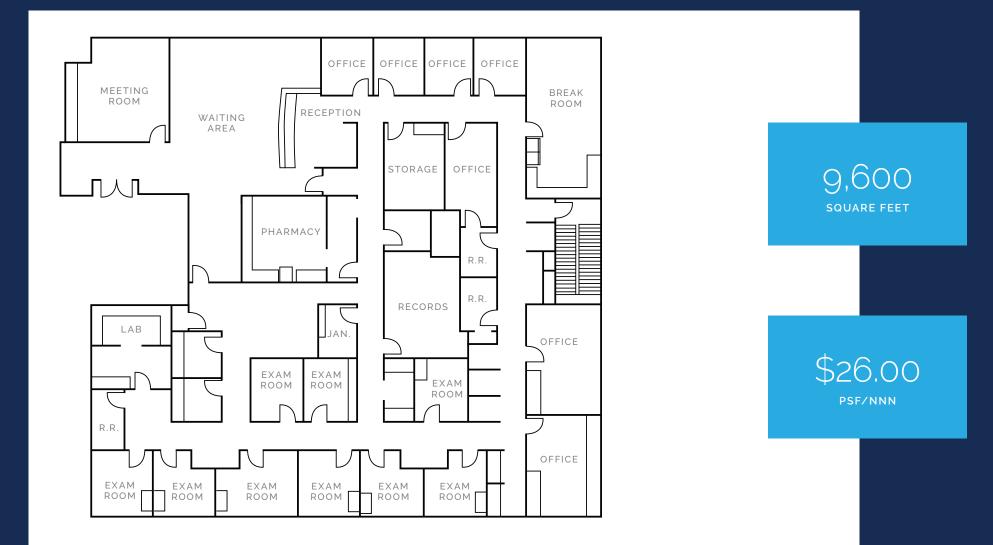

# **SUITE INFORMATION**

Suite 102: 2,052 RSF Suite 205: 9,600 RSF

# Suite 205

Fully built-out clinic suite with nine exam rooms, lab, multiple offices and breakroom.

Peninsula Medical Building

ANCHOR HEALTH PROPERTIES | KIDDER MATHEWS