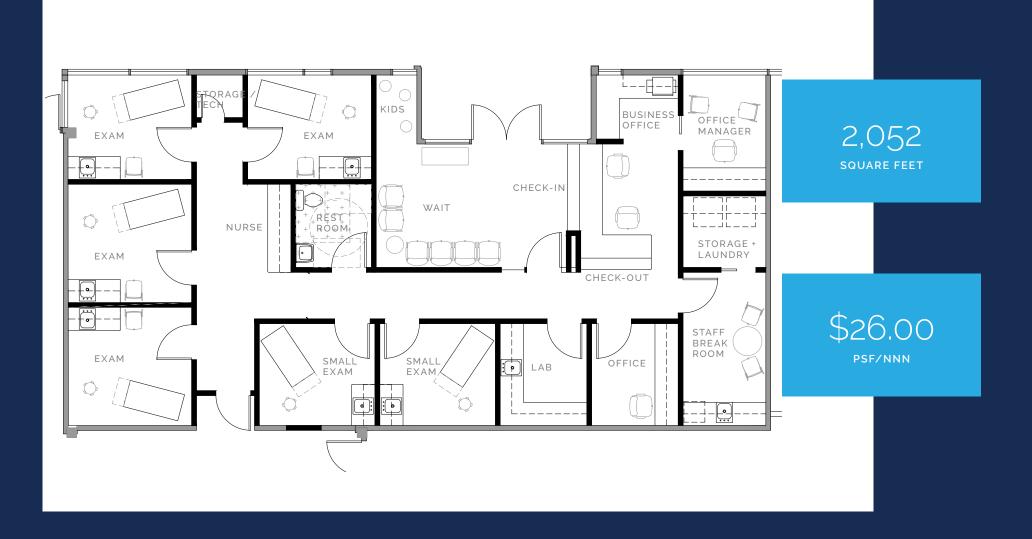

# Suite 102

Current as-built plan, former bank branch.

Peninsula Medical Building

Space program: Spacious reception and waiting room with kids play area, 4 exam rooms, 1 in suite restroom, 2 private offices, nurses station, staff breakroom, storage/laundry room, storage/tech room and lab room