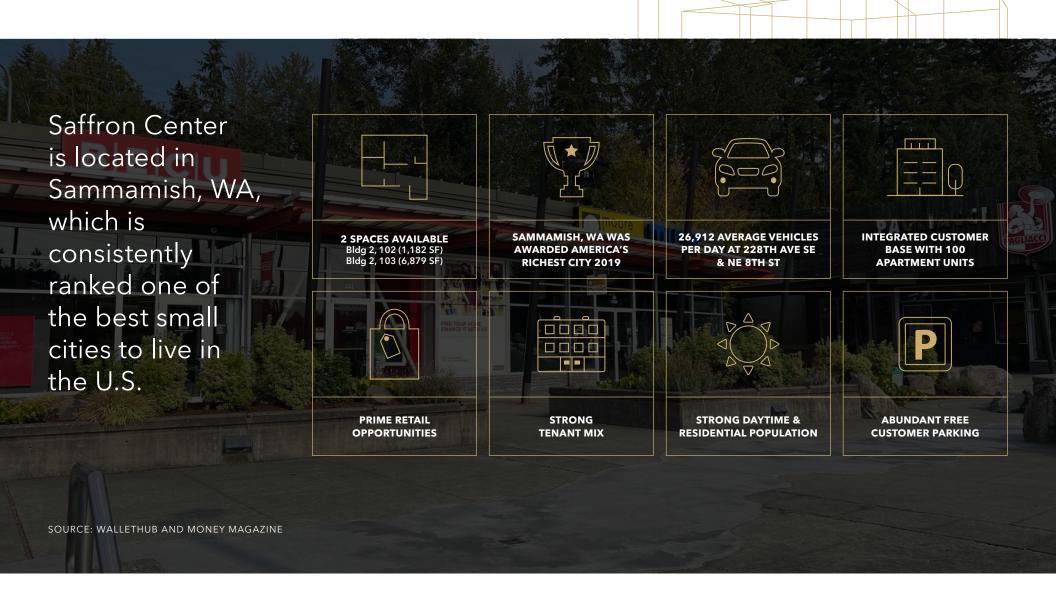

#### **Property Tenants**

| BUILDING 1 – 22840 NE 8th St |                                                                                                       |                                  |  |  |
|------------------------------|-------------------------------------------------------------------------------------------------------|----------------------------------|--|--|
| 101                          | Sammamish Family Dental                                                                               | 1,668 SF                         |  |  |
| 102                          | Physical Therapy & Sports Rehab                                                                       | 1,493 SF                         |  |  |
| 103                          | lcode (coming soon)                                                                                   | 1,692 SF                         |  |  |
| 104                          | Occhio Optometry                                                                                      | 1,419 SF                         |  |  |
| 105                          | C2 Education                                                                                          | 2,691 SF                         |  |  |
| 106                          | Renzo Gracie Jiu Jiutsu                                                                               | 3,961 SF                         |  |  |
| BUILDING 2 – 22850 NE 8th St |                                                                                                       |                                  |  |  |
|                              |                                                                                                       |                                  |  |  |
| 101                          | Sammamish Cafe & Spirits                                                                              | 5,559 SF                         |  |  |
| 101<br>102                   | Sammamish Cafe & Spirits  AVAILABLE - \$40/SF                                                         | 5,559 SF<br><b>1,182 SF</b>      |  |  |
|                              |                                                                                                       |                                  |  |  |
| 102                          | AVAILABLE - \$40/SF TURNKEY MEDICAL SPACE                                                             | 1,182 SF                         |  |  |
| 102                          | AVAILABLE - \$40/SF TURNKEY MEDICAL SPACE AVAILABLE* - \$45/SF                                        | 1,182 SF                         |  |  |
| 102<br>103<br>BUILDING 3     | AVAILABLE - \$40/SF  TURNKEY MEDICAL SPACE  AVAILABLE* - \$45/SF  - 22830 NE 8th St                   | 1,182 SF<br>6,879 SF             |  |  |
| 102<br>103<br>BUILDING 3     | AVAILABLE - \$40/SF  TURNKEY MEDICAL SPACE AVAILABLE* - \$45/SF  3 - 22830 NE 8th St  Pagliacci Pizza | 1,182 SF<br>6,879 SF<br>3,172 SF |  |  |

| BU | ILDIN | ۱G 4 - | - 22820 | ) NE | 8th S | St |
|----|-------|--------|---------|------|-------|----|
|    |       |        |         |      |       |    |

Mud Bay

| 101 | BECU                 | 2,450 SF |
|-----|----------------------|----------|
| 102 | Moore Brothers Music | 1.588 SF |