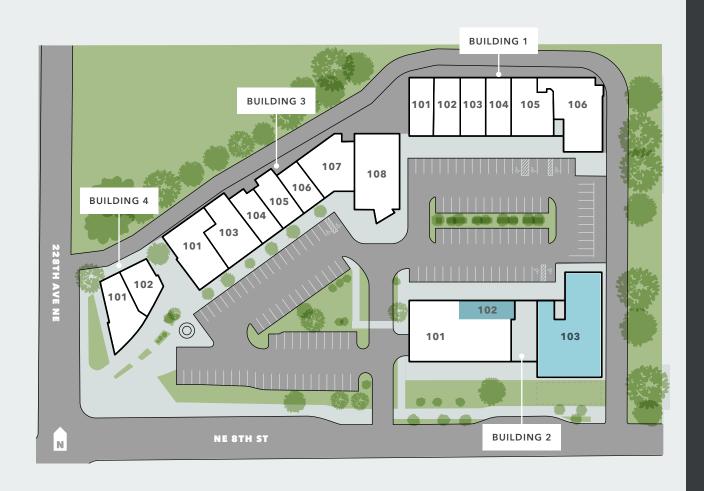

#### **Property Tenants**

| BUILDING 1 – 22840 NE 8th St |                                                                                                       |                                  |  |  |
|------------------------------|-------------------------------------------------------------------------------------------------------|----------------------------------|--|--|
| 101                          | Sammamish Family Dental                                                                               | 1,668 SF                         |  |  |
| 102                          | Physical Therapy & Sports Rehab                                                                       | 1,493 SF                         |  |  |
| 103                          | lcode (coming soon)                                                                                   | 1,692 SF                         |  |  |
| 104                          | Occhio Optometry                                                                                      | 1,419 SF                         |  |  |
| 105                          | C2 Education                                                                                          | 2,691 SF                         |  |  |
| 106                          | Renzo Gracie Jiu Jiutsu                                                                               | 3,961 SF                         |  |  |
| BUILDING 2 – 22850 NE 8th St |                                                                                                       |                                  |  |  |
|                              |                                                                                                       |                                  |  |  |
| 101                          | Sammamish Cafe & Spirits                                                                              | 5,559 SF                         |  |  |
| 101<br>102                   | Sammamish Cafe & Spirits  AVAILABLE - \$40/SF                                                         | 5,559 SF<br><b>1,182 SF</b>      |  |  |
|                              |                                                                                                       |                                  |  |  |
| 102                          | AVAILABLE - \$40/SF TURNKEY MEDICAL SPACE                                                             | 1,182 SF                         |  |  |
| 102                          | AVAILABLE - \$40/SF TURNKEY MEDICAL SPACE AVAILABLE* - \$45/SF                                        | 1,182 SF                         |  |  |
| 102<br>103<br>BUILDING 3     | AVAILABLE - \$40/SF  TURNKEY MEDICAL SPACE  AVAILABLE* - \$45/SF  - 22830 NE 8th St                   | 1,182 SF<br>6,879 SF             |  |  |
| 102<br>103<br>BUILDING 3     | AVAILABLE - \$40/SF  TURNKEY MEDICAL SPACE AVAILABLE* - \$45/SF  3 - 22830 NE 8th St  Pagliacci Pizza | 1,182 SF<br>6,879 SF<br>3,172 SF |  |  |

| BU | ILDIN | ۱G 4 - | - 22820 | ) NE | 8th S | St |
|----|-------|--------|---------|------|-------|----|
|    |       |        |         |      |       |    |

Mud Bay

| 101 | BECU                 | 2,450 SF |
|-----|----------------------|----------|
| 102 | Moore Brothers Music | 1.588 SF |

Vinason Pho Kitchen

\*EXPIRES 3/31/25

107 108

ERIC BISSELL 425.450.1121 eric.bissell@kidder.com BRAD BISSELL 425.450.1182 brad.bissell@kidder.com

2,635 SF

4,010 SF

22820-22850 NE 8TH ST | SAMMAMISH, WA