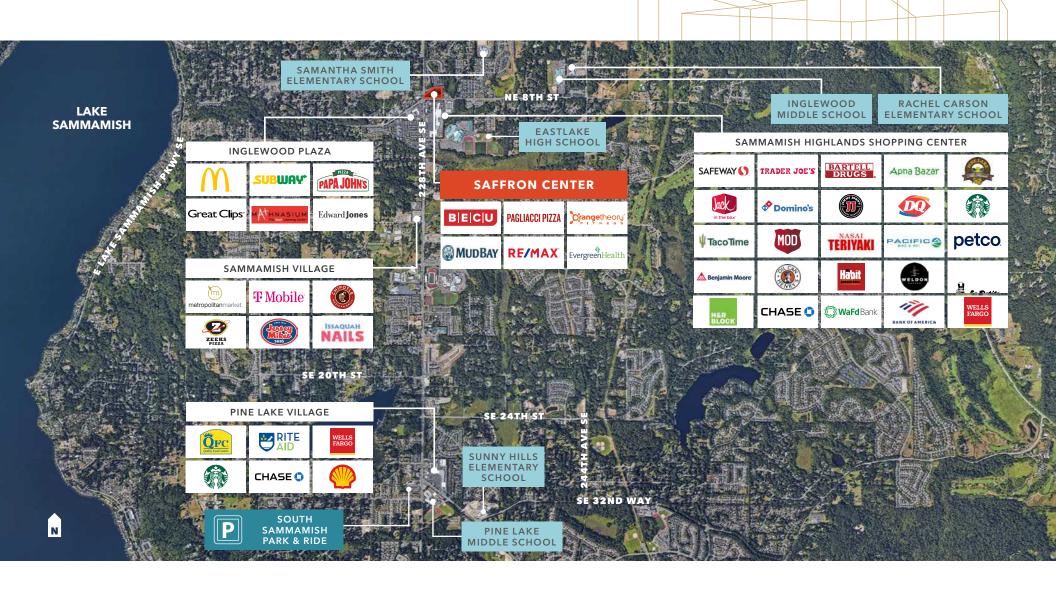

22820-22850 NE 8TH ST | SAMMAMISH, WA





eric bissell 425.450.1121 eric.bissell@kidder.com BRAD BISSELL 425.450.1182 brad.bissell@kidder.com





22820-22850 NE 8TH ST | SAMMAMISH, WA







22820-22850 NE 8TH ST | SAMMAMISH, WA



#### **Property Tenants**

| BUILDING 1 – 22840 NE 8th St |                                                                                                       |                                  |  |  |
|------------------------------|-------------------------------------------------------------------------------------------------------|----------------------------------|--|--|
| 101                          | Sammamish Family Dental                                                                               | 1,668 SF                         |  |  |
| 102                          | Physical Therapy & Sports Rehab                                                                       | 1,493 SF                         |  |  |
| 103