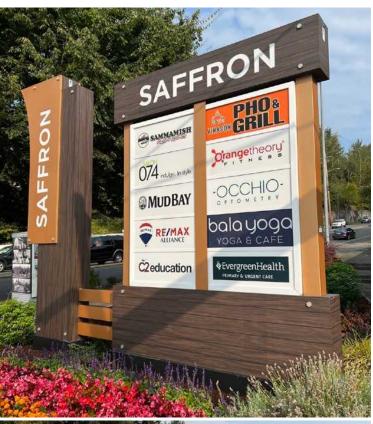

#### **Property Tenants**

| BUILDING 1 – 22840 NE 8th St |                                                                                                       |                                  |  |  |
|------------------------------|-------------------------------------------------------------------------------------------------------|----------------------------------|--|--|
| 101                          | Sammamish Family Dental                                                                               | 1,668 SF                         |  |  |
| 102                          | Physical Therapy & Sports Rehab                                                                       | 1,493 SF                         |  |  |
| 103                          | lcode (coming soon)                                                                                   | 1,692 SF                         |  |  |
| 104                          | Occhio Optometry                                                                                      | 1,419 SF                         |  |  |
| 105                          | C2 Education                                                                                          | 2,691 SF                         |  |  |
| 106                          | Renzo Gracie Jiu Jiutsu                                                                               | 3,961 SF                         |  |  |
| BUILDING 2 – 22850 NE 8th St |                                                                                                       |                                  |  |  |
|                              |                                                                                                       |                                  |  |  |
| 101                          | Sammamish Cafe & Spirits                                                                              | 5,559 SF                         |  |  |
| 101<br>102                   | Sammamish Cafe & Spirits  AVAILABLE - \$40/SF                                                         | 5,559 SF<br><b>1,182 SF</b>      |  |  |
|                              |                                                                                                       |                                  |  |  |
| 102                          | AVAILABLE - \$40/SF TURNKEY MEDICAL SPACE                                                             | 1,182 SF                         |  |  |
| 102                          | AVAILABLE - \$40/SF TURNKEY MEDICAL SPACE AVAILABLE* - \$45/SF                                        | 1,182 SF                         |  |  |
| 102<br>103<br>BUILDING 3     | AVAILABLE - \$40/SF  TURNKEY MEDICAL SPACE  AVAILABLE* - \$45/SF  - 22830 NE 8th St                   | 1,182 SF<br>6,879 SF             |  |  |
| 102<br>103<br>BUILDING 3     | AVAILABLE - \$40/SF  TURNKEY MEDICAL SPACE AVAILABLE* - \$45/SF  3 - 22830 NE 8th St  Pagliacci Pizza | 1,182 SF<br>6,879 SF<br>3,172 SF |  |  |

| BU | ILDIN | ۱G 4 - | - 22820 | ) NE | 8th S | St |
|----|-------|--------|---------|------|-------|----|
|    |       |        |         |      |       |    |

Mud Bay

| 101 | BECU                 | 2,450 SF |
|-----|----------------------|----------|
| 102 | Moore Brothers Music | 1.588 SF |

Vinason Pho Kitchen

\*EXPIRES 3/31/25

107 108

ERIC BISSELL 425.450.1121 eric.bissell@kidder.com BRAD BISSELL 425.450.1182 brad.bissell@kidder.com

2,635 SF

4,010 SF

22820-22850 NE 8TH ST | SAMMAMISH, WA