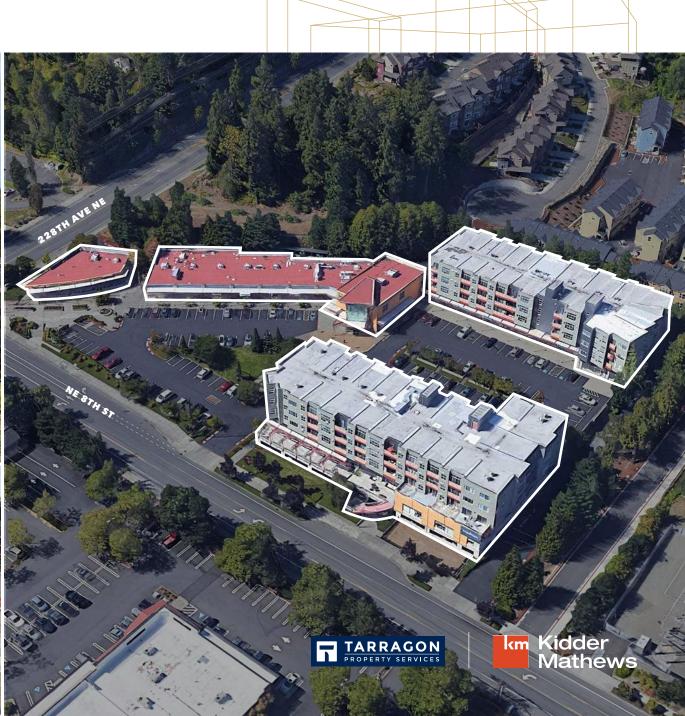

#### **Property Tenants**

| BUILDING 1 – 22840 NE 8th St |                                                                                                       |                                  |  |  |
|------------------------------|-------------------------------------------------------------------------------------------------------|----------------------------------|--|--|
| 101                          | Sammamish Family Dental                                                                               | 1,668 SF                         |  |  |
| 102                          | Physical Therapy & Sports Rehab                                                                       | 1,493 SF                         |  |  |
| 103                          | lcode (coming soon)                                                                                   | 1,692 SF                         |  |  |
| 104                          | Occhio Optometry                                                                                      | 1,419 SF                         |  |  |
| 105                          | C2 Education                                                                                          | 2,691 SF                         |  |  |
| 106                          | Renzo Gracie Jiu Jiutsu                                                                               | 3,961 SF                         |  |  |
| BUILDING 2 – 22850 NE 8th St |                                                                                                       |                                  |  |  |
|                              |                                                                                                       |                                  |  |  |
| 101                          | Sammamish Cafe & Spirits                                                                              | 5,559 SF                         |  |  |
| 101<br>102                   | Sammamish Cafe & Spirits  AVAILABLE - \$40/SF                                                         | 5,559 SF<br><b>1,182 SF</b>      |  |  |
|                              |                                                                                                       |                                  |  |  |
| 102                          | AVAILABLE - \$40/SF TURNKEY MEDICAL SPACE                                                             | 1,182 SF                         |  |  |
| 102                          | AVAILABLE - \$40/SF TURNKEY MEDICAL SPACE AVAILABLE* - \$45/SF                                        | 1,182 SF                         |  |  |
| 102<br>103<br>BUILDING 3     | AVAILABLE - \$40/SF  TURNKEY MEDICAL SPACE  AVAILABLE* - \$45/SF  - 22830 NE 8th St                   | 1,182 SF<br>6,879 SF             |  |  |
| 102<br>103<br>BUILDING 3     | AVAILABLE - \$40/SF  TURNKEY MEDICAL SPACE AVAILABLE* - \$45/SF  3 - 22830 NE 8th St  Pagliacci Pizza | 1,182 SF<br>6,879 SF<br>3,172 SF |  |  |

| BU | ILDIN | ۱G 4 - | - 22820 | ) NE | 8th S | St |
|----|-------|--------|---------|------|-------|----|
|    |       |        |         |      |       |    |

Mud Bay

| 101 | BECU                 | 2,450 SF |
|-----|----------------------|----------|
| 102 | Moore Brothers Music | 1.588 SF |

Vinason Pho Kitchen

\*EXPIRES 3/31/25

107 108

ERIC BISSELL 425.450.1121 eric.bissell@kidder.com BRAD BISSELL 425.450.1182 brad.bissell@kidder.com

2,635 SF

4,010 SF

22820-22850 NE 8TH ST | SAMMAMISH, WA