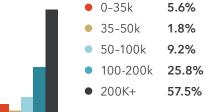

| INCOME (2024 EST)              | 1 Mile    | 3 Miles   | 5 Miles   |
|--------------------------------|-----------|-----------|-----------|
| Avg HH Income                  | \$312,740 | \$300,435 | \$289,363 |
| Median HH Income               | \$250,486 | \$231,884 | \$212,805 |
| Per Capita Income              | \$98,930  | \$102,004 | \$103,229 |
|                                |           |           |           |
| RACE/ETHNICITY (2024)          |           |           |           |
| RACE/ETHNICITY (2024)          | 1 Mile    | 3 Miles   | 5 Miles   |
| White                          | 43.8%     | 54.7%     | 57.5%     |
| Black or African American      | 2.3%      | 1.9%      | 2.2%      |
| Native American                | 0.2%      | 0.2%      | 0.2%      |
| Asian                          | 45.7%     | 35.0%     | 31.5%     |
| Hawaiian or Pacific Islander   | 0.2%      | 0.1%      | 0.1%      |
| Other Race                     | 1.2%      | 1.2%      | 1.4%      |
|                                |           |           |           |
| EDUCATION, AGES 25+ (2024 EST) | 4.541     | 0.44      |           |
|                                | 1 Mile    | 3 Miles   | 5 Miles   |
| Elementary Grade 0-8           | 1.2%      | 1.3%      | 1.4%      |
| Some High School Grade 9-11    | 0.4%      | 1.3%      | 1.1%      |
| High School Graduate           | 3.0%      | 6.1%      | 6.8%      |
| Some College                   | 6.1%      | 10.1%     | 11.3%     |
| Associates Degree Only         | 2.2%      | 5.3%      | 5.6%      |
| Bachelors Degree Only          | 38.2%     | 38.9%     | 39.2%     |
| Graduate Degree                | 48.9%     | 37.0%     | 34.7%     |