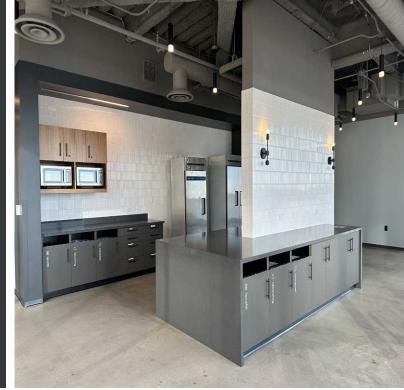

# Central Connection **Iconic Location**



Expand your profile with a one-of-a-kind, fully furnished sublease opportunity in one of the most sought after buildings in downtown Seattle.







# About the Space



Plug & play tech space with brand new finishes & FFE



Available in ±19,000 RSF full floor increments



Master lease is through September 2033; shorter term possible



Column-free interiors



Windowline "neighborhood" layout - perimeter workstations with internal meeting spaces and private offices



9'6" full-height windows



Floors 29 and 30 have interconnecting stairs





#### Sample Floor Plan





# Space Availability

| Plans    | Floor | Size       | Workstations | Date<br>Available | Virtual<br>Tour |
|----------|-------|------------|--------------|-------------------|-----------------|
|          | 22    | 18,886 RSF | 89           | Now               | <b>Q</b>        |
|          | 23    | 18,636 RSF | 98           | Nov 2024          |