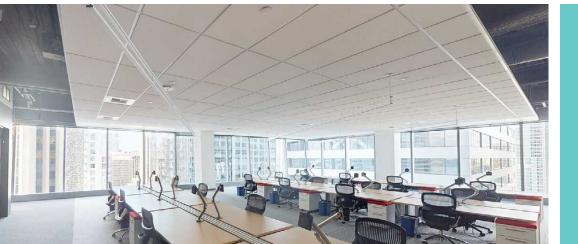

9'6" full-height windows

Floors 29 and 30 have interconnecting stairs

Modern design, 9'6" full-height windows, column-free floor plates, and 12 highspeed destination dispatch elevators mark this as an ideal location in the CBD.