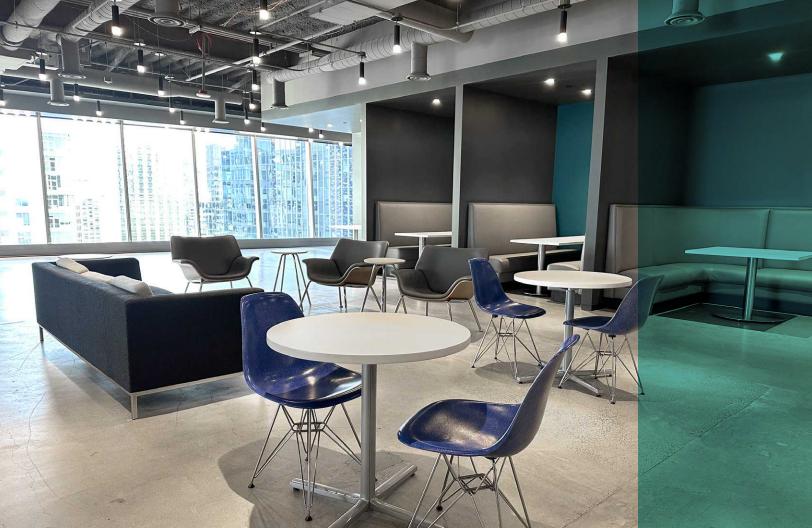

# About the Space

Plug & play tech space with brand new finishes & FFE

Available in ±19,000 RSF full floor increments

Master lease is through September 2033; shorter term possible

Column-free interiors

Windowline "neighborhood" layout - perimeter workstations with internal meeting spaces and private offices

9'6" full-height windows

Floors 29 and 30 have interconnecting stairs