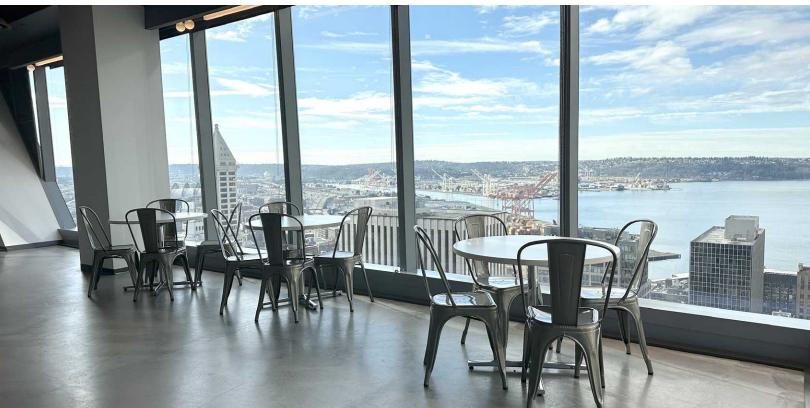

# View the Region View the Future

Panoramic views from every floor showcase the best of the region - from Elliott Bay and the Olympic & Cascade Mountains to Mount Rainier and the city skyline.

A well lit lobby located off 5th Ave provides reception, 24/7 security and access to the office on Floors 20-48.