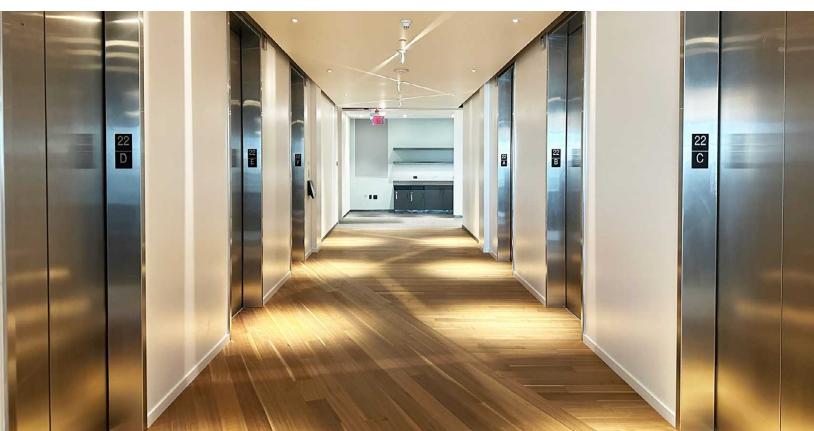

# View the Region View the Future

Panoramic views from every floor showcase the best of the region - from Elliott Bay and the Olympic & Cascade Mountains to Mount Rainier and the city skyline.

A well lit lobby located off 5th Ave provides reception, 24/7 security and access to the office on Floors 20-48.

Modern design, 9'6" full-height windows, column-free floor plates, and 12 highspeed destination dispatch elevators mark this as an ideal location in the CBD.