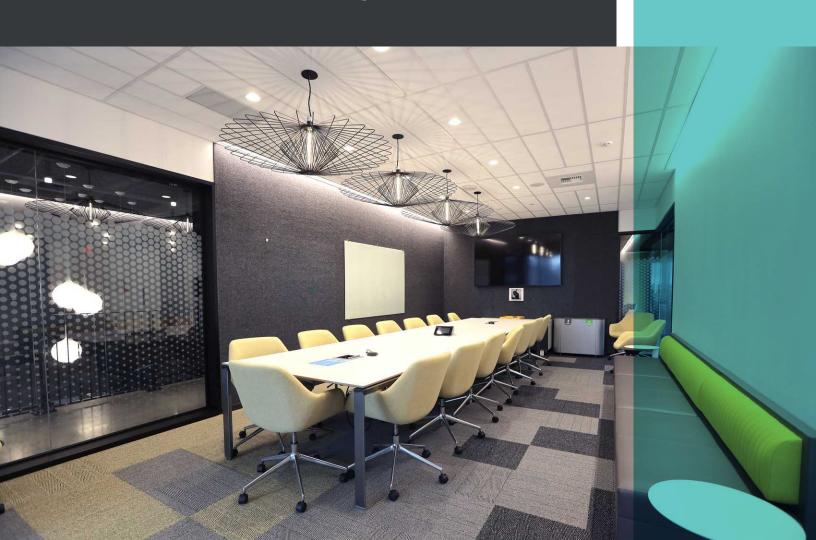

# About the Space

Plug & play tech space with brand new finishes & FFE

Available in ±19,000 RSF full floor increments

Master lease is through September 2033; shorter term possible

Column-free interiors

Windowline "neighborhood" layout - perimeter workstations with internal meeting spaces and private offices

9'6" full-height windows

Floors 29 and 30 have interconnecting stairs