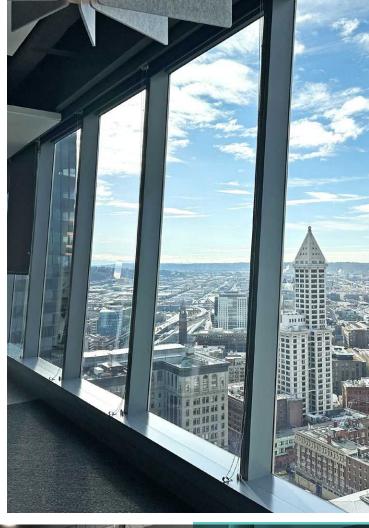

# View the Region View the Future

Panoramic views from every floor showcase the best of the region - from Elliott Bay and the Olympic & Cascade Mountains to Mount Rainier and the city skyline.

A well lit lobby located off 5th Ave provides reception, 24/7 security and access to the office on Floors 20-48.