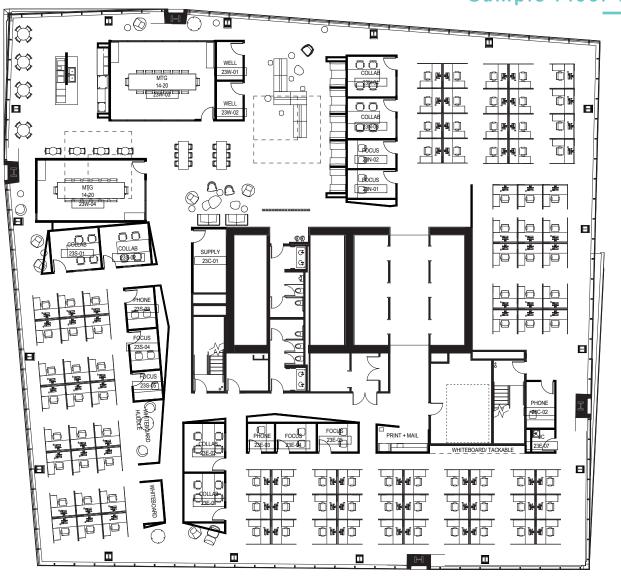

# Central Connection **Iconic Location**



Expand your profile with a one-of-a-kind, fully furnished sublease opportunity in one of the most sought after buildings in downtown Seattle.







# About the Space



Plug & play tech space with brand new finishes & FFE



Available in ±19,000 RSF full floor increments



Master lease is through September 2033; shorter term possible



Column-free interiors



Windowline "neighborhood" layout - perimeter workstations with internal meeting spaces and private offices



9'6" full-height windows



Floors 29 and 30 have interconnecting stairs





#### Sample Floor Plan





# Space Availability

| Plans    | Floor | Size       | Workstations | Date<br>Available | Virtual<br>Tour |
|----------|-------|------------|--------------|-------------------|-----------------|
|          | 22    | 18,886 RSF | 89           | Now               | <b>Q</b>        |
|          | 23    | 18,636 RSF | 98           | Nov 2024          |                 |
|          | 24    | 19,199 RSF | 107          | Now               |                 |
|          | 29*   | 19,290 RSF | 102          | Now               |                 |
| <b>F</b> | 30*   | 19,210 RSF | 96           | Now               |                 |

<sup>\*</sup> Floors 29 and 30 have interconnecting stairs



## VIRTUAL TOUR







# View the Region View the Future



Panoramic views from every floor showcase