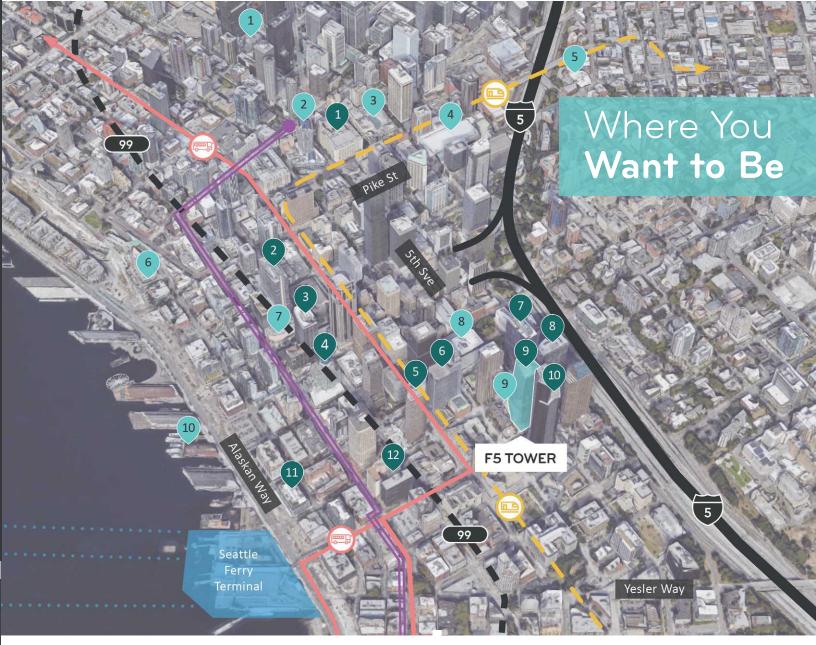

# Central Connection **Iconic Location**

Expand your profile with a one-of-a-kind, fully furnished sublease opportunity in one of the most sought after buildings in downtown Seattle.

# View the Region View the Future

Panoramic views from every floor showcase the best of the region - from Elliott Bay and the Olympic & Cascade Mountains to Mount Rainier and the city skyline.

A well lit lobby located off 5th Ave provides reception, 24/7 security and access to the office on Floors 20-48.

Modern design, 9'6" full-height windows, column-free floor plates, and 12 highspeed destination dispatch elevators mark this as an ideal location in the CBD.