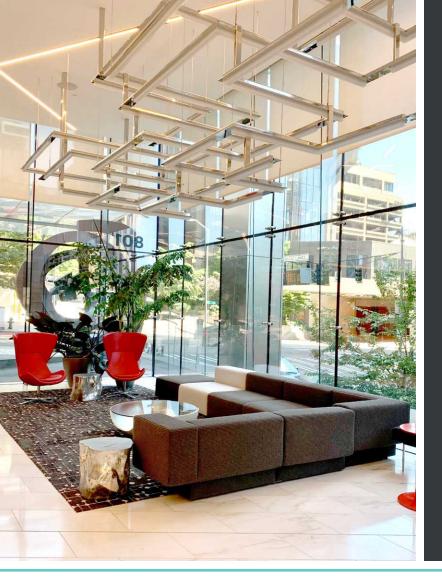

# View the Region View the Future

Panoramic views from every floor showcase the best of the region - from Elliott Bay and the Olympic & Cascade Mountains to Mount Rainier and the city skyline.

A well lit lobby located off 5th Ave provides reception, 24/7 security and access to the office on Floors 20-48.

Modern design, 9'6" full-height windows, column-free floor plates, and 12 highspeed destination dispatch elevators mark this as an ideal location in the CBD.