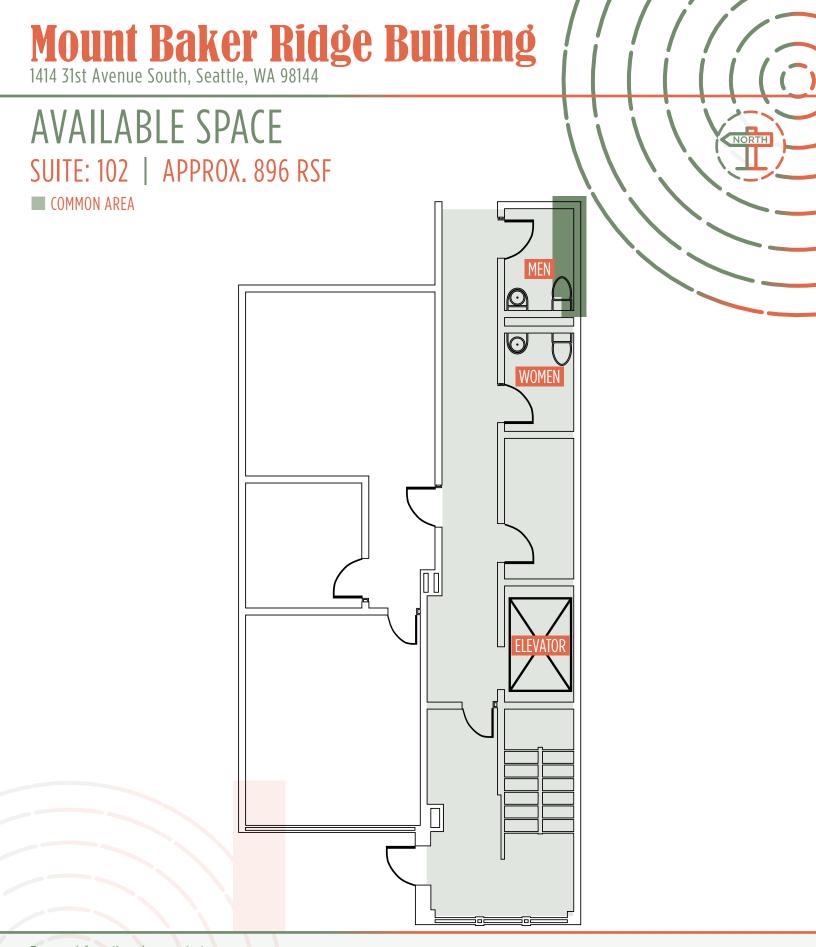

# Mount Baker Ridge Building 1414 31st Avenue South, Seattle, WA 98144

# AVAILABLE SPACE SUITE: 102 | APPROX. 896 RSF

For more information, please contact: Bojidar Gabrovski bgabrovski@orioncp.com | 847.275.8474

1218 Third Ave, Suite 2200, Seattle, Washington 98101 www.orioncp.com