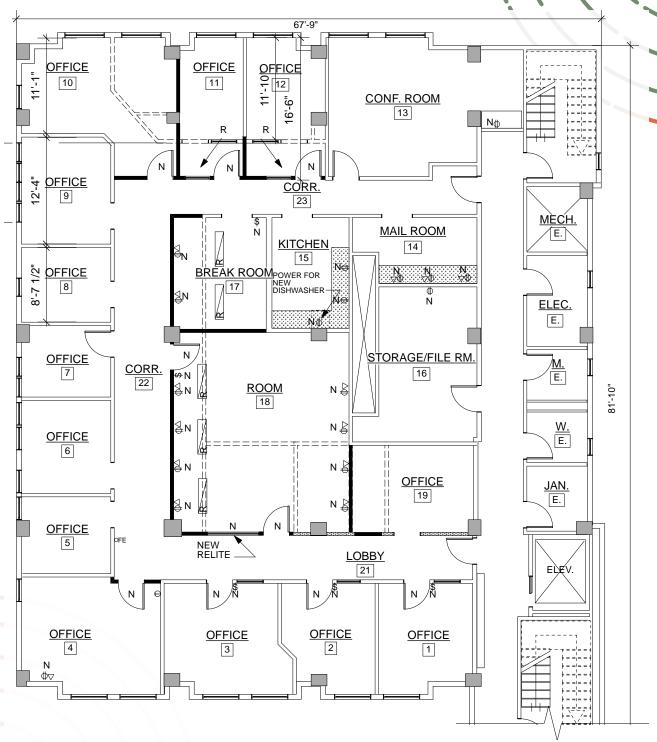

### **AVAILABLE SPACE**

SUITE: 201 | APPROX. 4,627 RSF

For more information, please contact:

Bojidar Gabrovski bgabrovski@orioncp.com | 847.275.8474

1218 Third Ave, Suite 2200,

Seattle, Washington 98101

www.orioncp.com

#### **AVAILABLE SPACE**

SUITE: 201 | APPROX. 4,627 RSF

For more information, please contact: Bojidar Gabrovski bgabrovski@orioncp.com | 847.275.8474

1218 Third Ave, Suite 2200, Seattle, Washington 98101 www.orioncp.com