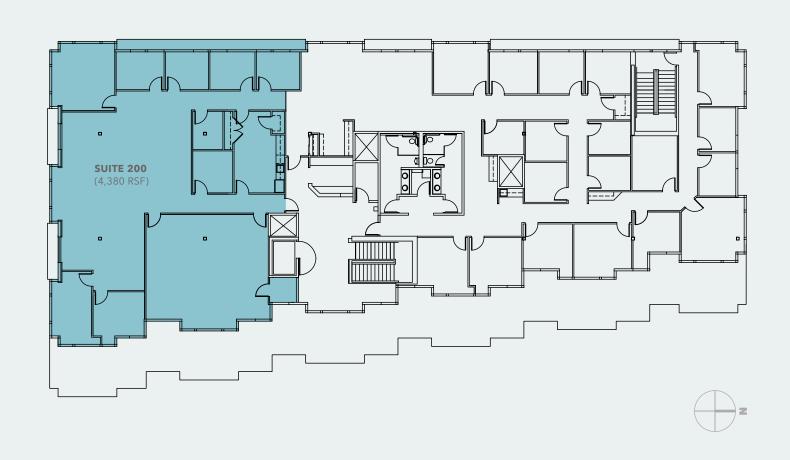

## LAKEVIEW PLACE

Suite 200

4,380 RSF

\$29.00/SF

NOW

3.5/1,000

**PARKING RATIO** 

For leasing information contact