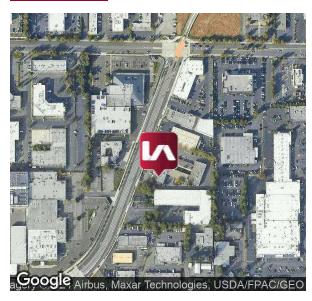

## COMMENTS

Conveniently located in the Bel-Red Corridor between Northup and Bel-Red with access from 136th Place NE. Within walking distance to restaurants and shopping on Northup, 140th and Bel-Red. Easy access to I-405, WA-520 and downtown Bellevue.

LOCATION

Carson Scott cscott@lee-associates.com 425.818.1538

**851 SF** Office Building

Carson Scott cscott@lee-associates.com 425.818.1538