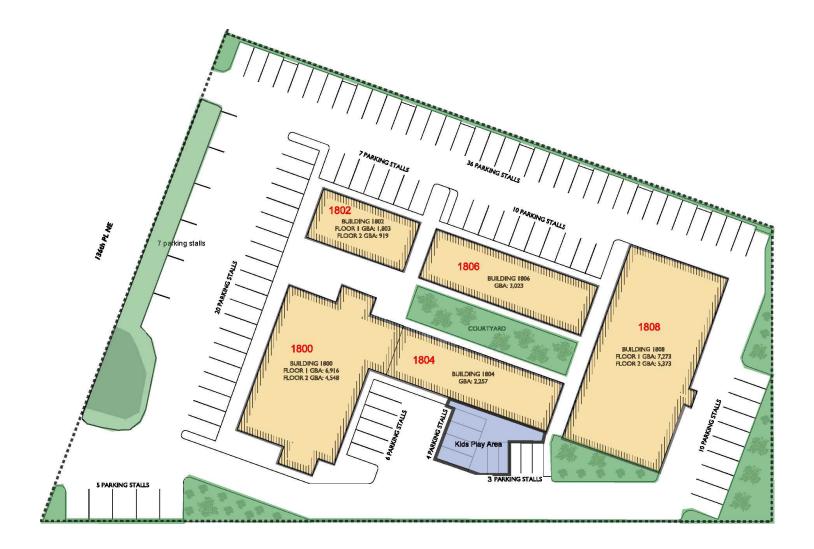

## LISTING INFORMATION

| ADDRESS:        | 1800 136th Place NE, Bellevue WA |
|-----------------|----------------------------------|
| SUITE 1800-214: | 851 SF                           |
| LEASE RATE:     | \$22.00 SF/yr (NNN)              |
| YEAR BUILT:     | 1980                             |
| ZONING:         | BR-CR                            |

## COMMENTS

Conveniently located in the Bel-Red Corridor between Northup and Bel-Red with access from 136th Place NE. Within walking distance to restaurants and shopping on Northup, 140th and Bel-Red. Easy access to I-405, WA-520 and downtown Bellevue.