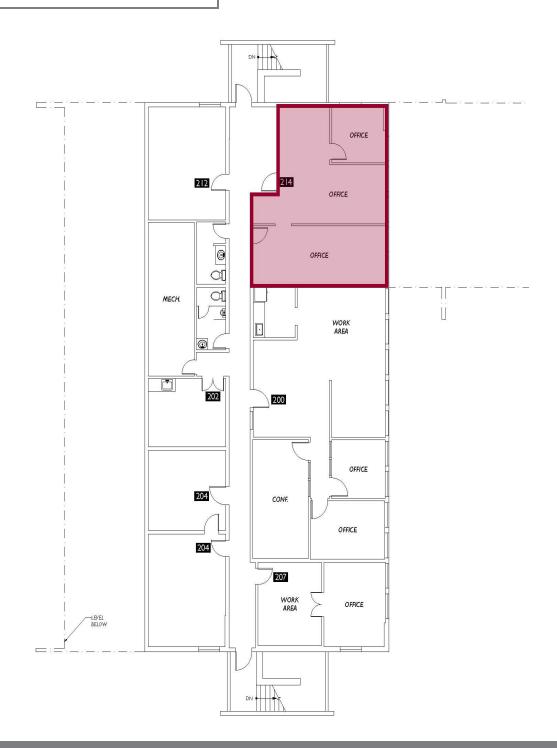

## LISTING INFORMATION

| ADDRESS:        | 1800 136th Place NE, Bellevue WA |
|-----------------|----------------------------------|
| SUITE 1800-214: | 851 SF                           |
| LEASE RATE:     | \$22.00 SF/yr (NNN)              |
| YEAR BUILT:     | 1980                             |
| ZONING:         | BR-CR                            |