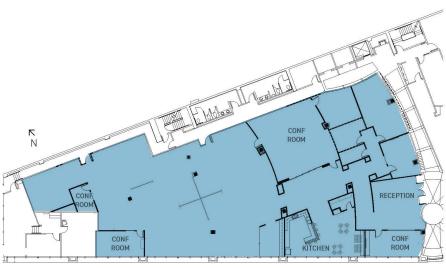

# FLOOR Plans

**3RD FLOOR** 

#### 3RD FLOOR

- Full floor Suite 300: 18,568 SF
- Can be demised to 12,000 SF or 6,568 SF