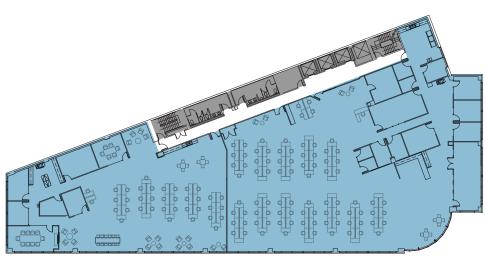

kers and showers

# **Property facts:**

- Complete HVAC system replacement in 2022
- Green roof installation completed in 2023
- Alongside Elliott Bay Connections Trail





For more information:

Rick Page

+1 425 586 5619 rpage@nai-psp.com Bob Swain +1 425 586 5622 bswain@nai-psp.com

# **BUILDING**Availability

#### **1ST FLOOR**

- Suite 103: 11,547 SF
- Direct Access to main lobby
- Move-in ready
- Same floor as Café Opla

#### **2ND FLOOR**

- Suite 230: 3,958 SF
- 8 private offices
- Views of Elliott Bay and Waterfront
- Same floor as shower & locker rooms

#### 3RD FLOOR

- Full floor Suite 300: 18,568 SF
- Can be demised to 12,000 SF or 6,568 SF

### **4TH FLOOR**

- Suite 450: 2,546 SF
- Suite 460: 3,088 SF
- Same floor as World Trade Center facilities





# FLOOR Plans









**3RD FLOOR** 

# **NEARBY AMENITIES**

#### **FOOD & DRINKS**

- 1. Anthony's Pier 66
- **Cutters Crabhouse**
- Here Today
- Old Stove Brewing
- Biscuit Bitch
- Umi Sake House
- Starbucks
- Hard Rock Cafe
- AQUA by El Gaucho
- 10. Cafe Opla

**ELLIOTT BAY** 

- 11. Hook & Plow
- 12. Anchorhead Coffee
- 13. Aerlume Seattle
- 14. Seatown Market & FishFry
- 15. Aburiya Bento House
- 16. Macrina Bakery
- 17. Al Basha Mediterranean Grill
- Local Coffee Spot
- 19. Pub 70

#### **HOTELS**

- Seattle Marriott Waterfront
- The Edgewater

PARKS & RECREATION

2. Myrtle Edwards Park

Denny Park

Olympic Sculpture Park

Elliott Bay Connections Trail

3. Four Seasons



## **SHOPPING**

- 1. Pike Pine Retail Core
- 2. Pacific Place
- 3. Denny Triangle



#### **OTHER**

- The Seattle Great Wheel
- Se