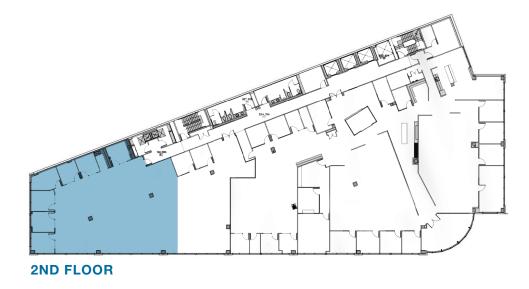

#### **2ND FLOOR**

- Suite 230: 3,958 SF
- 8 private offices
- Views of Elliott Bay and Waterfront
- Same floor as shower & locker rooms

# FLOOR Plans

**3RD FLOOR** 