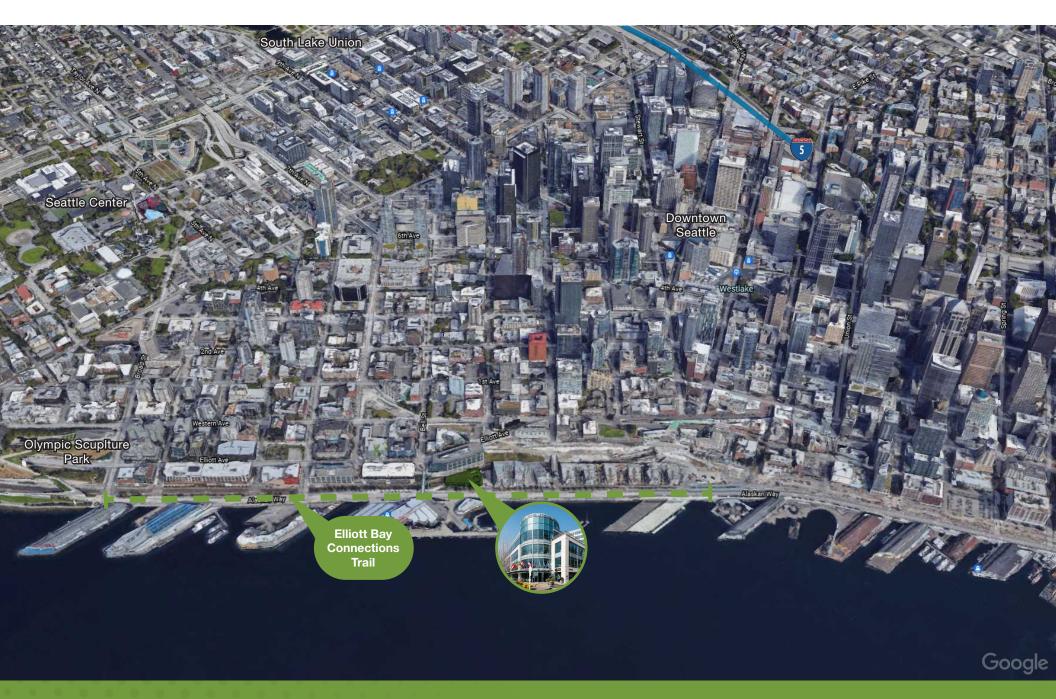

House
- 16. Macrina Bakery
- 17. Al Basha Mediterranean Grill
- Local Coffee Spot
- 19. Pub 70

#### **HOTELS**

- Seattle Marriott Waterfront
- The Edgewater

PARKS & RECREATION

2. Myrtle Edwards Park

Denny Park

Olympic Sculpture Park

Elliott Bay Connections Trail

3. Four Seasons



## **SHOPPING**

- 1. Pike Pine Retail Core
- 2. Pacific Place
- 3. Denny Triangle



#### **OTHER**

- The Seattle Great Wheel
- Seattle Art Museum
- Seattle Aguarium
- The Gum Wall
- Pier 66 Cruise Terminal



**DENNY WAY World Trade** Be part of the **Center West NEW Seattle** Waterfront!

# On-site amenities include:

- Coffee shop
- Full service restaurant
- Lockers and showers

# **Property facts:**

- Complete HVAC system replacement in 2022
- Green roof installation completed in 2023

# LOCATION