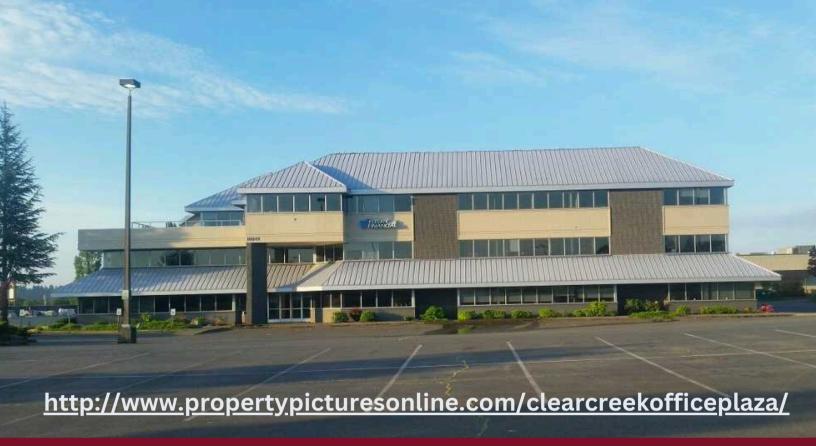

## OFFICE SPACE FOR LEASE

**SUITE 225:** 

✓ 1,112 SF

**SUITE 305:** 

**SUITE 308:** 

CLEAR CREEK OFFICE PLAZA
10049 KITSAP MALL BLVD

Silverdale, WA 98383

CALL FOR LEASE/INVESTMENT PRICING

## THE OFFICES AT Ward Creek Office Mara

35,000 square foot multi-tenant office building with 4,600 sf ready for immediate occupancy.

Tenants include Washington State Department of Labor & Industries, medical, Certified Public Account, Financial Planners and business offices.