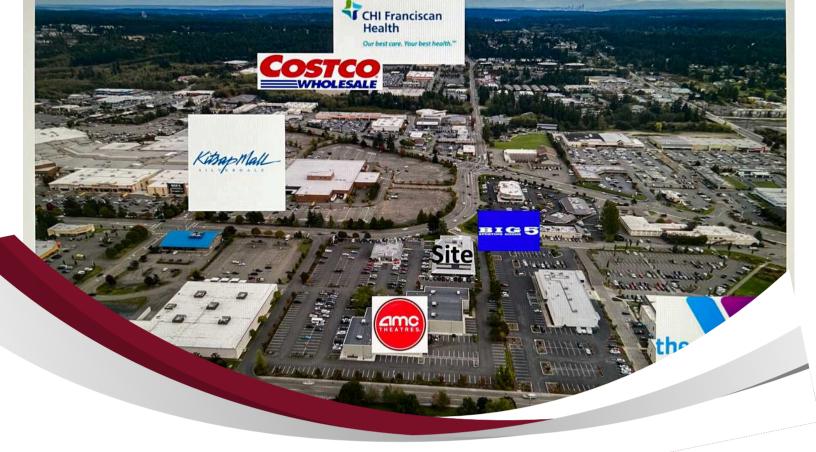

## THE OFFICES AT Ward Creek Office Mara

35,000 square foot multi-tenant office building with 4,600 sf ready for immediate occupancy.

Tenants include Washington State Department of Labor & Industries, medical, Certified Public Account, Financial Planners and business offices.

- Recently remodeled 525 seat AMC Theatre.
  - 400 parking stalls.