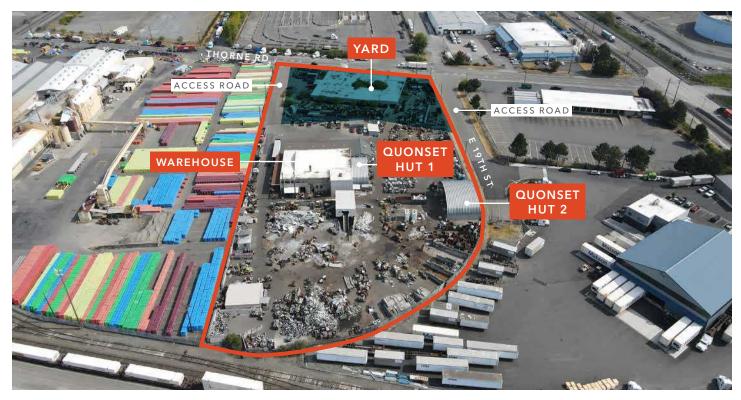

#### 5 Total Acres

- Warehouse: 13,087 SF
- 2 additional metal sheds
- 2 additional open ended Quonset Huts
- 2 additional small wood sheds

Located across from the Terminals

PMI zoning

18' clear height in Warehouse

Two oversized grade-level doors

Truck scale included

Ability for multiple access points

Office building near Thorne Rd to be taken down

**CONTACT** 

BROKERS FOR RATES

This information supplied herein is from sources we deem reliable. It is provided without any representation, warranty, or guarantee, expressed or implied as to its accuracy. Prospective Buyer or Tenantshould conduct an independent investigation and verification of all matters deemed to be material, including, but not limited to, statements of income and expenses. Consult your attorney, accountant, or other professional advisor.