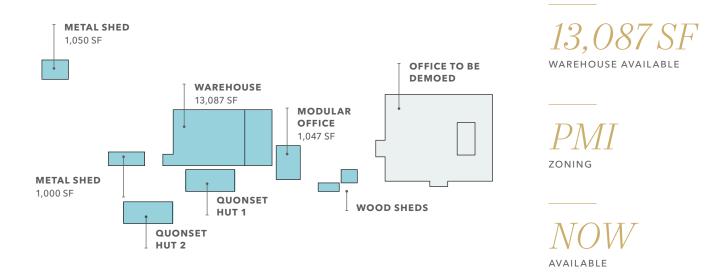

#### 5 Total Acres

- Warehouse: 13,087 SF
- 2 additional metal sheds
- 2 additional open ended Quonset Huts
- 2 additional small wood sheds

Located across from the Terminals

PMI zoning

18' clear height in Warehouse

Two oversized grade-level doors

Truck scale included

Ability for multiple access points

Office building near Thorne Rd to be taken down

**CONTACT** 

BROKERS FOR RATES

This information supplied herein is from sources we deem reliable. It is provided without any representation, warranty, or guarantee, expressed or implied as to its accuracy. Prospective Buyer or Tenantshould conduct an independent investigation and verification of all matters deemed to be material, including, but not limited to, statements of income and expenses. Consult your attorney, accountant, or other professional advisor.