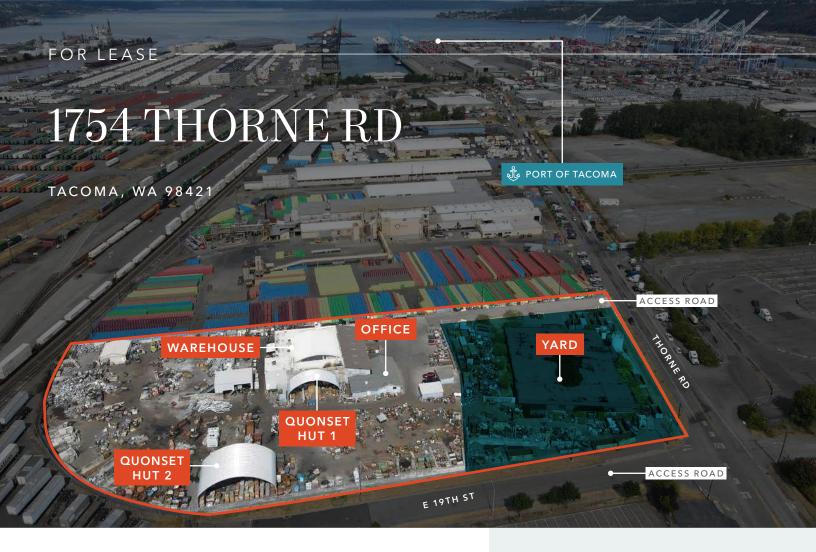

# $\pm 5$ AC Industrial Property for Lease in Tacoma

#### 5 Total Acres

- Warehouse: 13,087 SF
- 2 additional metal sheds
- 2 additional open ended Quonset Huts
- 2 additional small wood sheds

Located across from the Terminals

PMI zoning

18' clear height in Warehouse

Two oversized grade-level doors

Truck scale included

Ability for multiple access points

Office building near Thorne Rd to be taken down

**CONTACT** 

BROKERS FOR RATES

This information supplied herein is from sources we deem reliable. It is provided without any representation, warranty, or guarantee, expressed or implied as to its accuracy. Prospective Buyer or Tenantshould conduct an independent investigation and verification of all matters deemed to be material, including, but not limited to, statements of income and expenses. Consult your attorney, accountant, or other professional advisor.