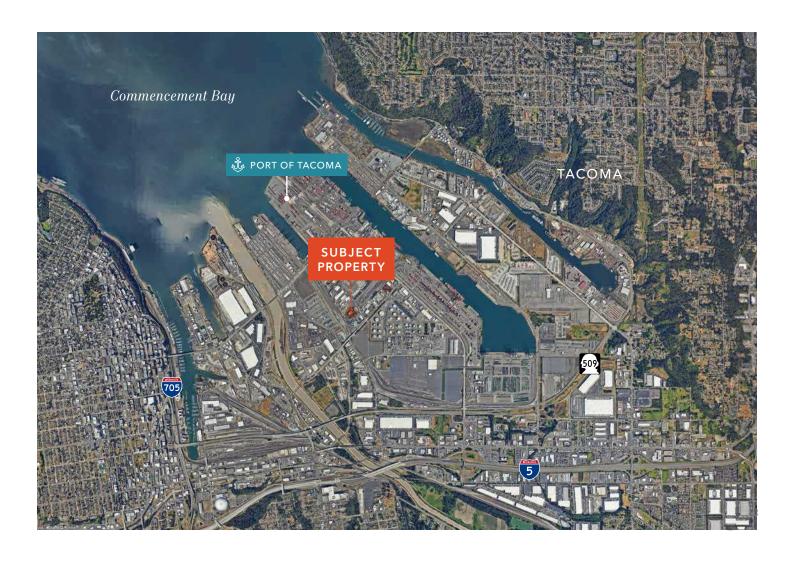

# $\pm 5$ AC Industrial Property for Lease in Tacoma

#### 5 Total Acres

- Warehouse: 13,087 SF
- 2 additional metal sheds
- 2 additional open ended Quonset Huts
- 2 additional small wood sheds

Located across from the Terminals

PMI zoning

18' clear height in Warehouse