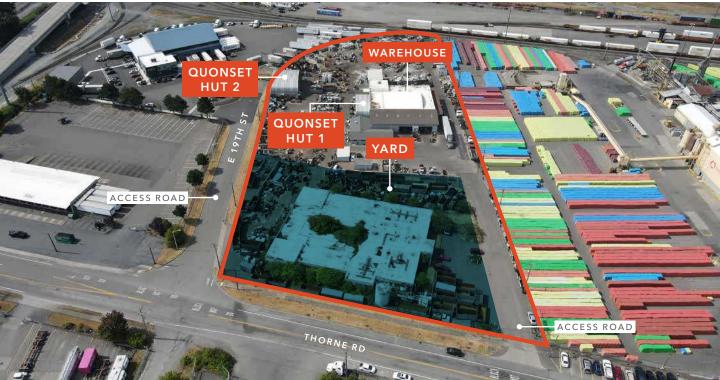

#### 5 Total Acres

- Warehouse: 13,087 SF
- 2 additional metal sheds
- 2 additional open ended Quonset Huts
- 2 additional small wood sheds

Located across from the Terminals

PMI zoning

18' clear height in Warehouse

Two oversized grade-level doors

Truck scale included

Ability for multiple access points

Office building near Thorne Rd to be taken down

**CONTACT** 

BROKERS FOR RATES

This information supplied herein is from sources we deem reliable. It is provided without any representation, warranty, or guarantee, expressed or implied as to its accuracy. Prospective Buyer or Tenantshould conduct an independent investigation and verification of all matters deemed to be material, including, but not limited to, statements of income and expenses. Consult your attorney, accountant, or other professional advisor.