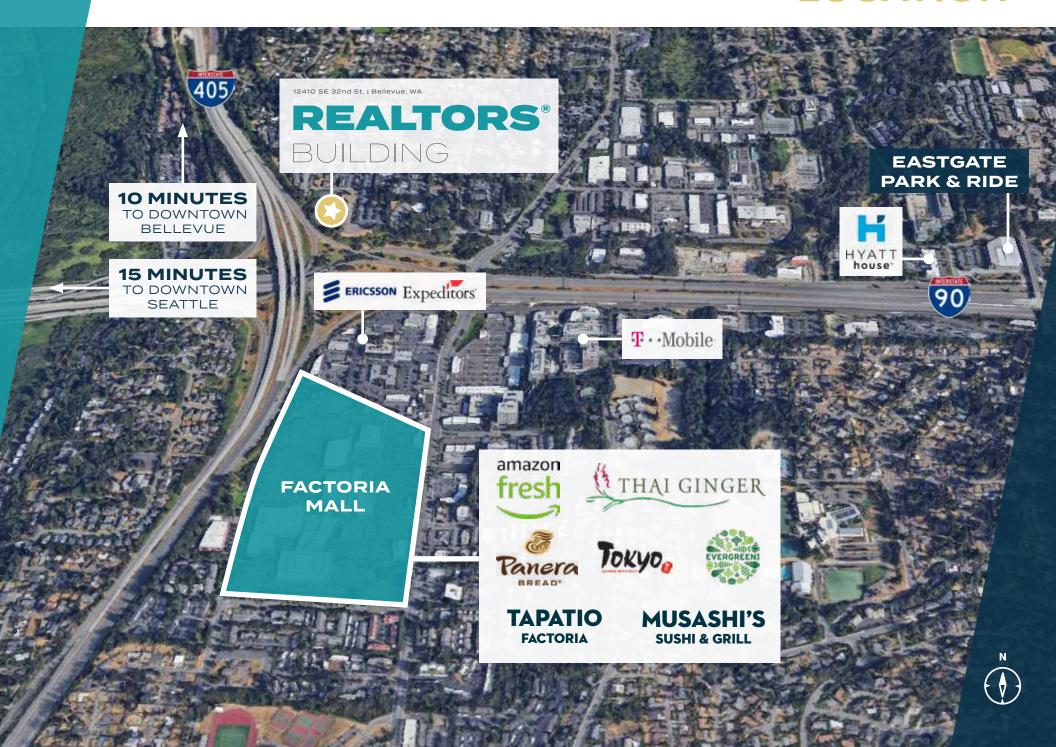

# REALTORS®

# BUILDING

#### **AVAILABILITY**

SUITE A

1,794 RSF Available Now

Asking Rate: \$25.00 Gross



Click to View Virtual Tour

### **BUILDING HIGHLIGHTS**

Brand new market ready improvements recently completed

Recently renovated building lobby and bathrooms shown

Parking ratio of 4/1000

Newly refinished parking lot

Only vacancy in the building and motivated ownership



The information contained herein has been given to us by the owner or sources that we deem reliable. We have no reason to doubt its accuracy, but we do not guarantee it. Prospective tenants should carefully verify all information contained herein.







# **REALTORS®**

## BUILDING

## OFFICE FLOOR PLAN





### **LOCATION**