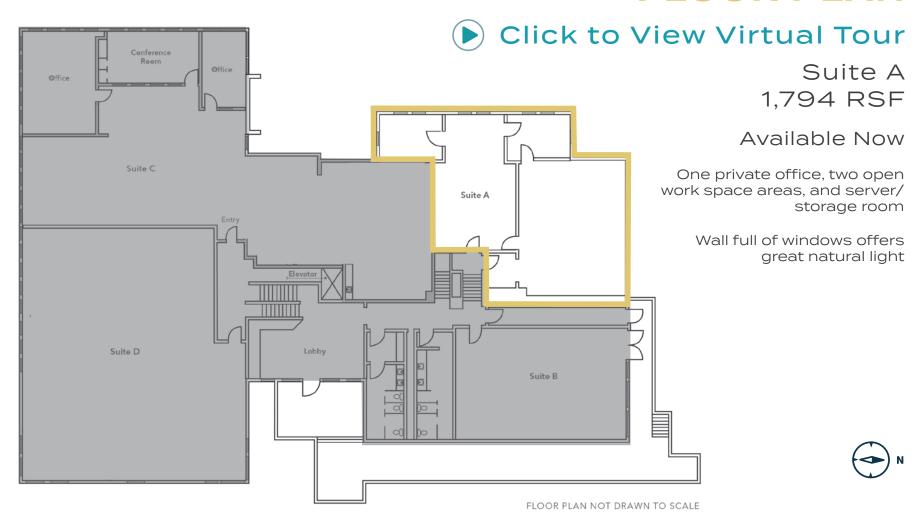

#### **AVAILABILITY**

SUITE A

1,794 RSF Available Now

Asking Rate: \$25.00 Gross

Click to View Virtual Tour

## OFFICE FLOOR PLAN