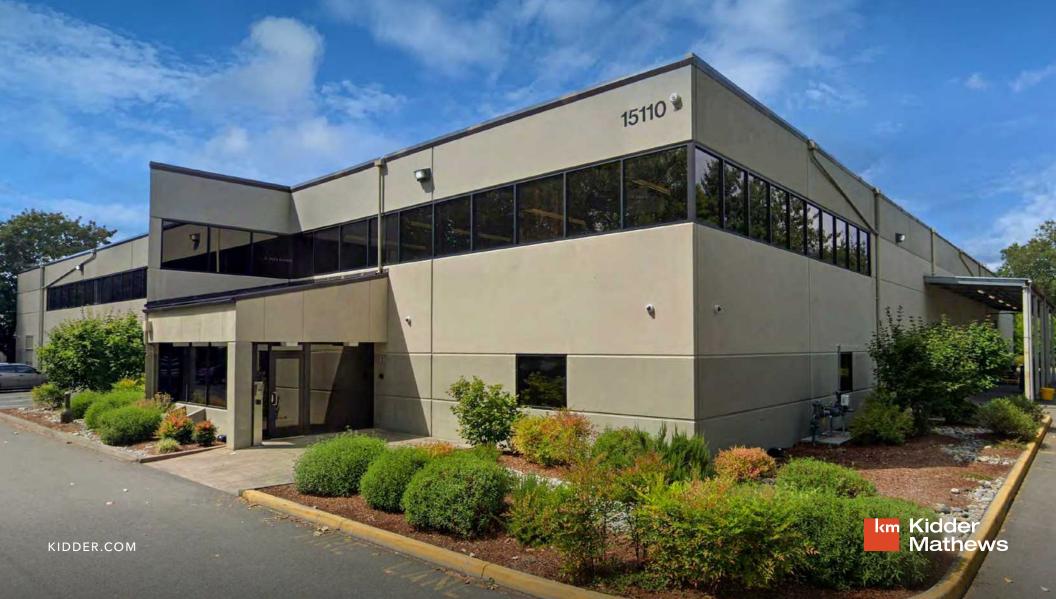

# RAD VENTURES BUILDING

Office/Warehouse Space Available in Redmond's Willows District

15110 NE 95TH ST | REDMOND, WA

#### **PROPERTY FEATURES**

High-image building with responsive, local ownership

24' clear ceiling height with fire sprinklers

Grade-level and dock-high loading doors

480 volt 3-phase power

Easy access to SR-520, I-405, and major bus lines with quick access to downtown Redmond, Bellevue, and Microsoft World Headquarters