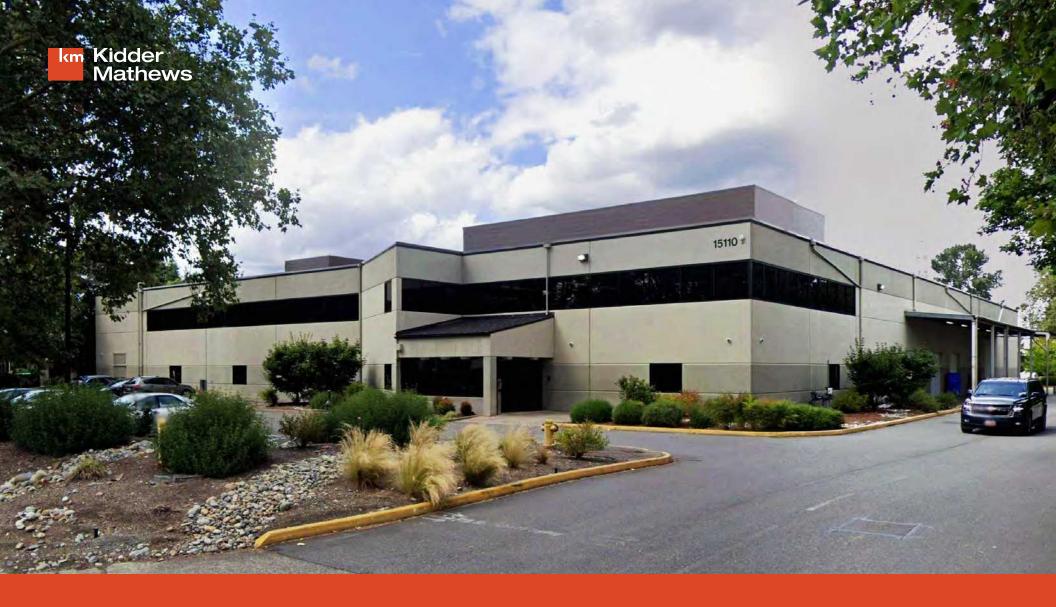

# RAD VENTURES BUILDING

Office/Warehouse Space Available in Redmond's Willows District

15110 NE 95TH ST | REDMOND, WA

#### **PROPERTY FEATURES**

High-image building with responsive, local ownership

24' clear ceiling height with fire sprinklers

Grade-level and dock-high loading doors

480 volt 3-phase power

Easy access to SR-520, I-405, and major bus lines with quick access to downtown Redmond, Bellevue, and Microsoft World Headquarters