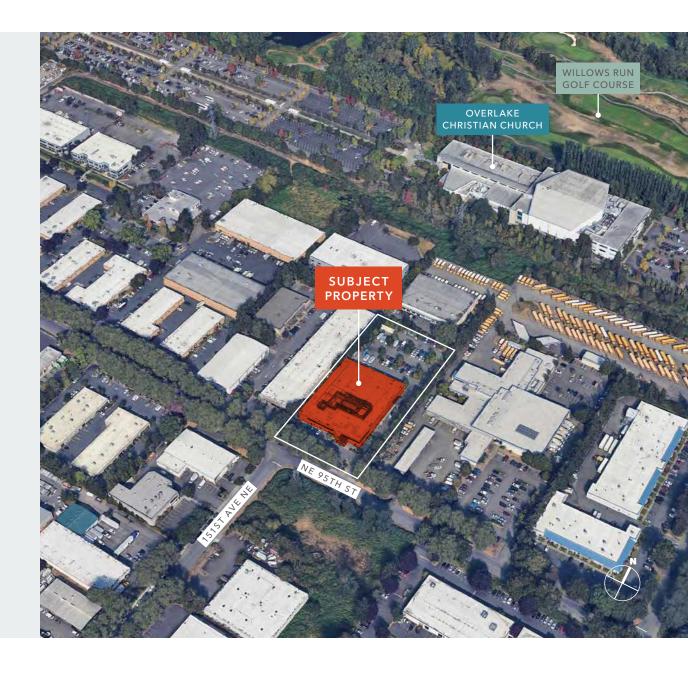

Located near numerous retail amenities and services, including Redmond Town Center and downtown Redmond

## **NEARBY AMENITIES**

McDonalds Red Robin

Chipotle

Subway

Pomegranite Bistro

Postdoc BrewingBlazin' BagelsMac & Jacks Brewery

| RESTAURANTS & BARS | SHOPPING & SERVICES |
|--------------------|---------------------|
| KESTAUKANTS & BAKS | SHOPPING & SERVICES |

| 01 | Black Raven Brewing Co. | 01 | QFC* 2 locations     |
|----|-------------------------|----|----------------------|
| )2 | Boiling Point           | 02 | Trader Joes          |
| 03 | Sages                   | 03 | Staples              |
| )4 | Ooba Tooba              | 04 | Kaiser Permanente    |
| 05 | Top Pot                 | 05 | Orangetheory Fitness |
| 06 | Starbucks               | 06 | Rite Aid             |
| 07 | Panera                  | 07 | Safeway              |
| 80 | Taco Time               | 08 | Ross                 |
| )9 | Starbucks               |    |                      |
| 10 | Dairy Queen             |    |                      |