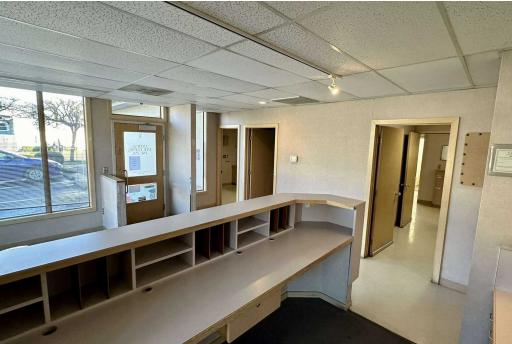

#### **UNIT DESCRIPTION**

Rare opportunity to Lease a former Veterinary Clinic Space; current build out features, waiting/reception area with wonderful natural light and large windows, built-in reception desk with file clerk area, private waiting rooms, large open operating room, one large private treatment room, break room, maintenance/storage space with washer/dryer, two private offices and a full restroom with shower. This suite also has five (5) reserved off street parking spaces for clients or staff.