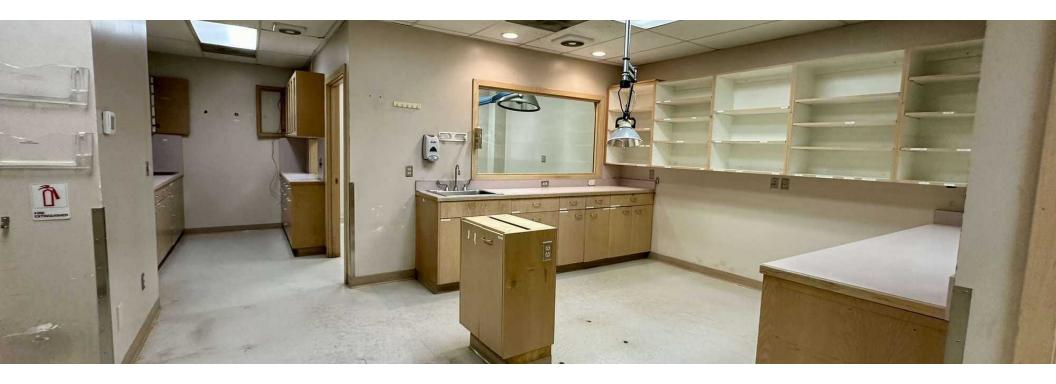

#### **UNIT DESCRIPTION**

Rare opportunity to Lease a former Veterinary Clinic Space; current build out features, waiting/reception area with wonderful natural light and large windows, built-in reception desk with file clerk area, private waiting rooms, large open operating room, one large private treatment room, break room, maintenance/storage space with washer/dryer, two private offices and a full restroom with shower. This suite also has five (5) reserved off street parking spaces for clients or staff.