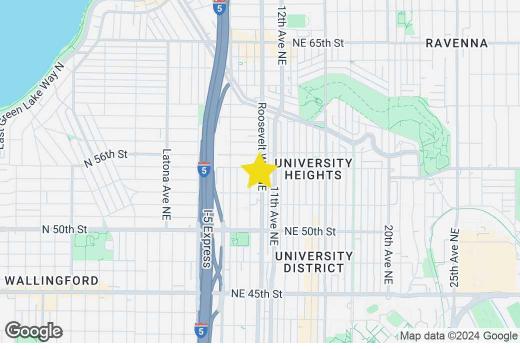

#### LOCATION DESCRIPTION

5339 Roosevelt Way NE is located in the Roosevelt neighborhood of Seattle, Washington. This area is known for its vibrant atmosphere, diverse community, and convenient access to amenities. Nearby, you'll find a mix of residential homes, small businesses, cafes, and restaurants. The neighborhood is also close to Green Lake Park, University District, and the University of Washington campus. With its tree-lined streets and bustling sidewalks, Roosevelt offers a lively yet relaxed urban environment.