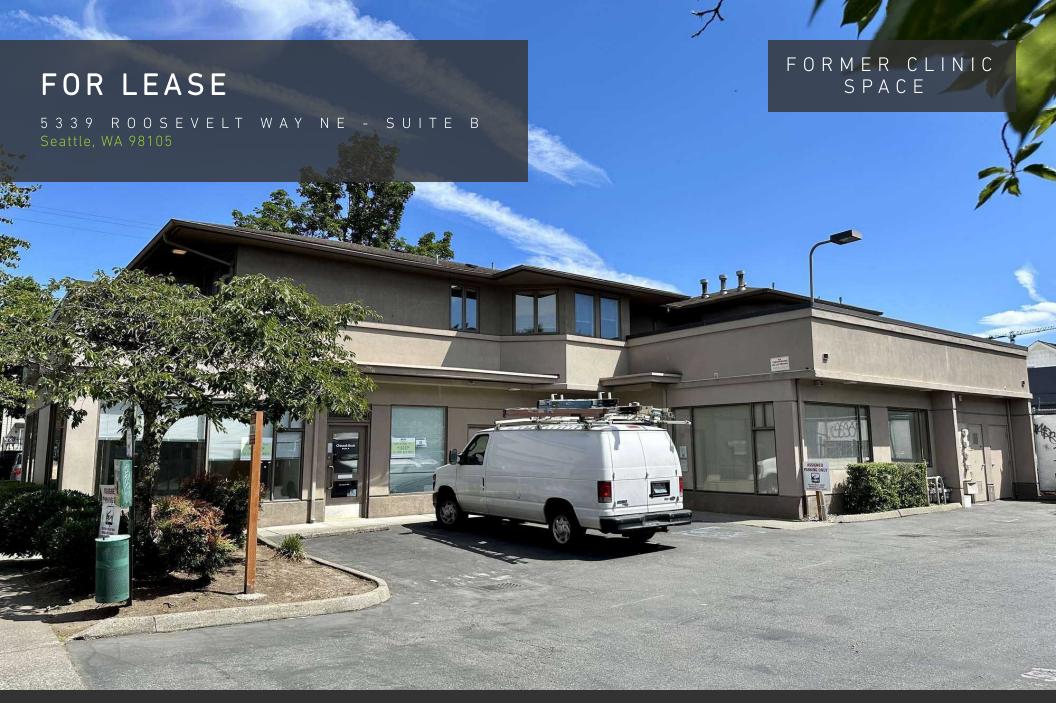

#### LOCATION DESCRIPTION

5339 Roosevelt Way NE is located in the Roosevelt neighborhood of Seattle, Washington. This area is known for its vibrant atmosphere, diverse community, and convenient access to amenities. Nearby, you'll find a mix of residential homes, small businesses, cafes, and restaurants. The neighborhood is also close to Green Lake Park, University District, and the University of Washington campus. With its tree-lined streets and bustling sidewalks, Roosevelt offers a lively yet relaxed urban environment.

#### **UNIT DESCRIPTION**

Rare opportunity to Lease a former Veterinary Clinic Space; current build out features, waiting/reception area with wonderful natural light and large windows, built-in reception desk with file clerk area, private waiting rooms, large open operating room, one large private treatment room, break room, maintenance/storage space with washer/dryer, two private offices and a full restroom with shower. This suite also has five (5) reserved off street parking spaces for clients or staff.