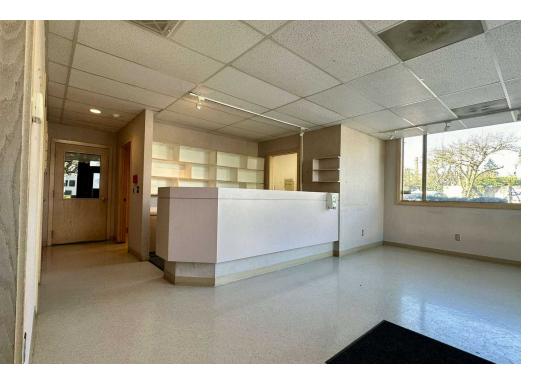

#### **UNIT DESCRIPTION**

Rare opportunity to Lease a former Veterinary Clinic Space; current build out features, waiting/reception area with wonderful natural light and large windows, built-in reception desk with file clerk area, private waiting rooms, large open operating room, one large private treatment room, break room, maintenance/storage space with washer/dryer, two private offices and a full restroom with shower. This suite also has five (5) reserved off street parking spaces for clients or staff.