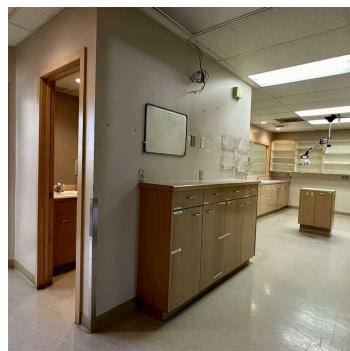

#### **UNIT DESCRIPTION**

Rare opportunity to Lease a former Veterinary Clinic Space; current build out features, waiting/reception area with wonderful natural light and large windows, built-in reception desk with file clerk area, private waiting rooms, large open operating room, one large private treatment room, break room, maintenance/storage space with washer/dryer, two private offices and a full restroom with shower. This suite also has five (5) reserved off street parking spaces for clients or staff.