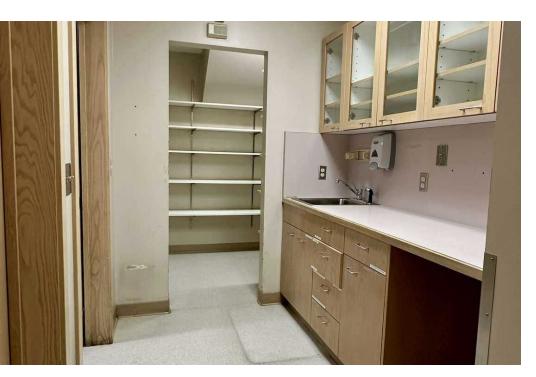

#### **UNIT DESCRIPTION**

Rare opportunity to Lease a former Veterinary Clinic Space; current build out features, waiting/reception area with wonderful natural light and large windows, built-in reception desk with file clerk area, private waiting rooms, large open operating room, one large private treatment room, break room, maintenance/storage space with washer/dryer, two private offices and a full restroom with shower. This suite also has five (5) reserved off street parking spaces for clients or staff.