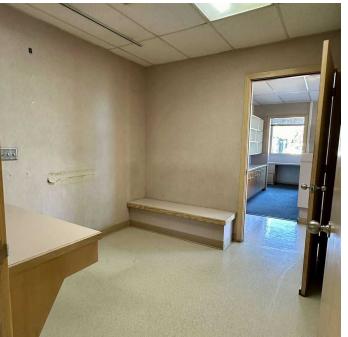

#### **UNIT DESCRIPTION**

Rare opportunity to Lease a former Veterinary Clinic Space; current build out features, waiting/reception area with wonderful natural light and large windows, built-in reception desk with file clerk area, private waiting rooms, large open operating room, one large private treatment room, break room, maintenance/storage space with washer/dryer, two private offices and a full restroom with shower. This suite also has five (5) reserved off street parking spaces for clients or staff.