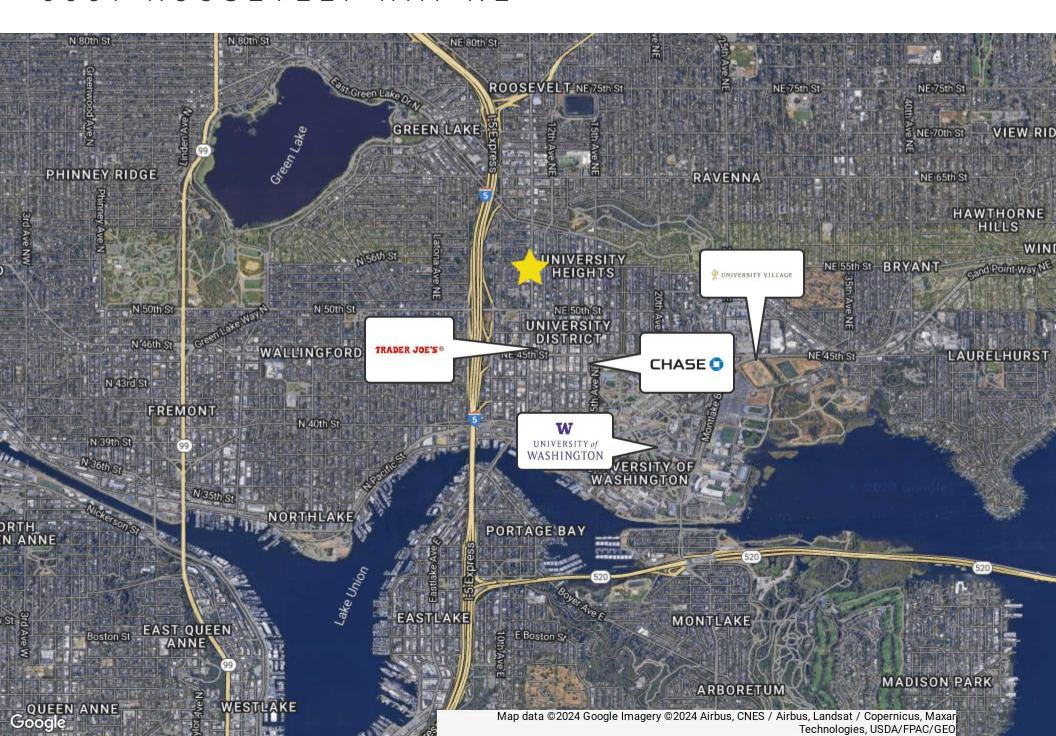

#### LOCATION DESCRIPTION

5339 Roosevelt Way NE is located in the Roosevelt neighborhood of Seattle, Washington. This area is known for its vibrant atmosphere, diverse community, and convenient access to amenities. Nearby, you'll find a mix of residential homes, small businesses, cafes, and restaurants. The neighborhood is also close to Green Lake Park, University District, and the University of Washington campus. With its tree-lined streets and bustling sidewalks, Roosevelt offers a lively yet relaxed urban environment.