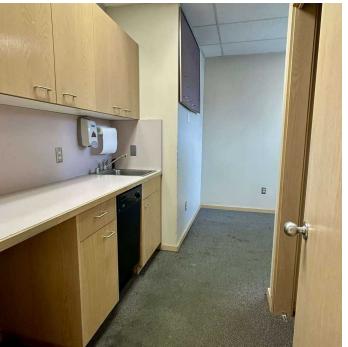

#### **UNIT DESCRIPTION**

Rare opportunity to Lease a former Veterinary Clinic Space; current build out features, waiting/reception area with wonderful natural light and large windows, built-in reception desk with file clerk area, private waiting rooms, large open operating room, one large private treatment room, break room, maintenance/storage space with washer/dryer, two private offices and a full restroom with shower. This suite also has five (5) reserved off street parking spaces for clients or staff.