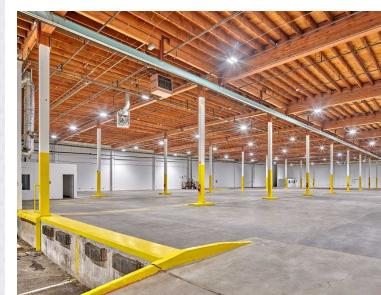

### **Available Now**

**ADDRESS** 

3223 3rd Ave S, Seattle, WA 98134

YARD

Secured/Private Yard

**BUILDING SF** 

48,405 SF

**GRADE DOORS** 

2 Grade Level

OFFICE SF

8,515 SF

**CLEAR HEIGHT** 

22

DOCK DOORS

8 Dock High

**PARKING** 

On-Site

LOCATION

SnDn

**SPRINKLERS** 

Fully Sprinklered