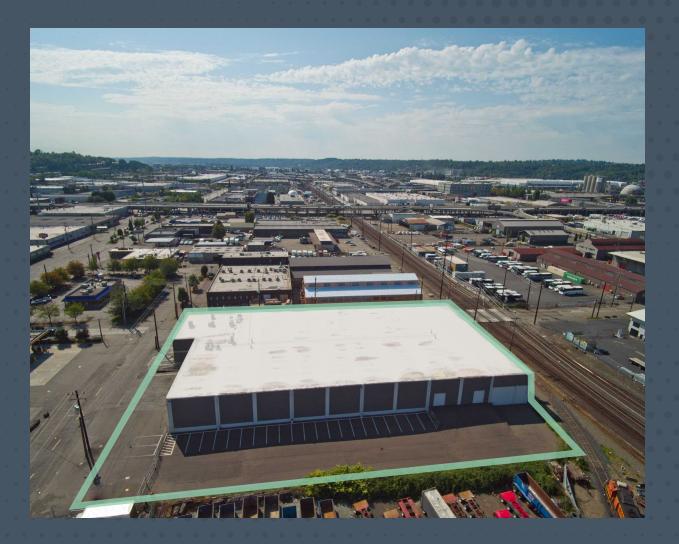

48,405 SF STAND-ALONE BUILDING WITH YARD FOR LEASE

3223 3RD AVE S SEATTLE, WA 98134

**CBRE** 

SODO COMMERCE HUB

### **Available Now**

**ADDRESS** 

3223 3rd Ave S, Seattle, WA 98134

YARD

Secured/Private Yard

**BUILDING SF** 

48,405 SF

**GRADE DOORS** 

2 Grade Level

OFFICE SF

8,515 SF

**CLEAR HEIGHT** 

22

DOCK DOORS

8 Dock High

**PARKING** 

On-Site

LOCATION

SnDn

**SPRINKLERS** 

Fully Sprinklered