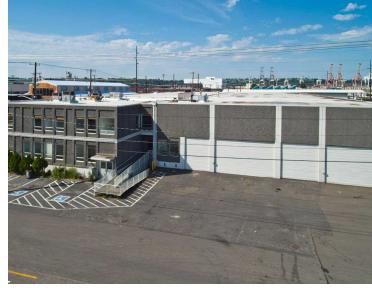

48,405 SF STAND-ALONE BUILDING WITH YARD FOR LEASE

3223 3RD AVE S SEATTLE, WA 98134

**CBRE** 

SODO COMMERCE HUB

### **Available Now**

**ADDRESS** 

3223 3rd Ave S, Seattle, WA 98134

YARD

Secured/Private Yard

**BUILDING SF** 

48,405 SF

**GRADE DOORS** 

2 Grade Level

OFFICE SF

8,515 SF

**CLEAR HEIGHT** 

22

DOCK DOORS

8 Dock High

**PARKING** 

On-Site

LOCATION

SnDn

**SPRINKLERS** 

Fully Sprinklered

# SODO COMMERCE HUB

48,405 SF SPACE FOR LEASE