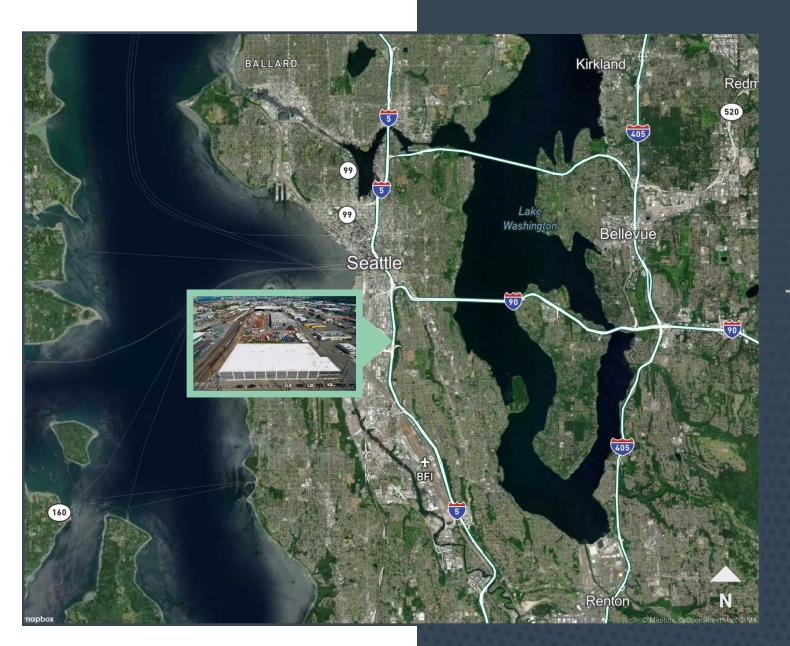

## **DRIVE TIMES**

SEATTLE

8 MINUTES

BELLEVUE

17 MINUTES

1-5
1 MINUTE
1-90
4 MINUTES
HWY 99
7 MINUTES

3223 3RD AVE S SEATTLE, WA 98134