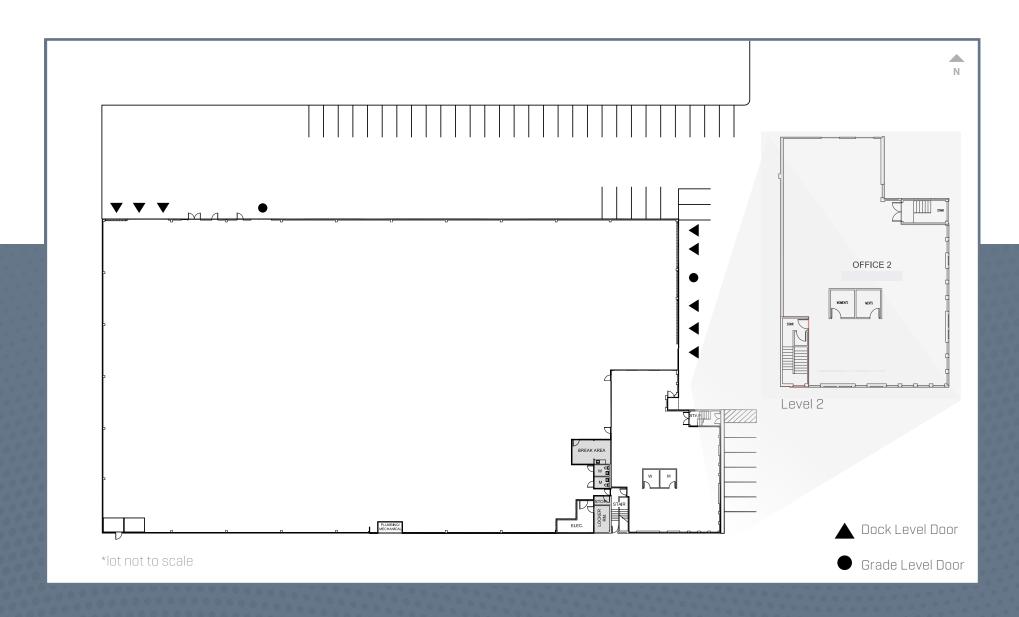

48,405 SF STAND-ALONE BUILDING WITH YARD FOR LEASE



3223 3RD AVE S SEATTLE, WA 98134

**CBRE** 



SODO COMMERCE HUB

# BUILDING SPECIFICATIONS

### **Available Now**



**ADDRESS** 

3223 3rd Ave S, Seattle, WA 98134



YARD

Secured/Private Yard



**BUILDING SF** 

48,405 SF



**GRADE DOORS** 

2 Grade Level



OFFICE SF

8,515 SF



**CLEAR HEIGHT** 

22



DOCK DOORS

8 Dock High



**PARKING** 

On-Site



LOCATION

SnDn



**SPRINKLERS** 

Fully Sprinklered







## FLOOR PLAN

### 48,405 SF TOTAL



## **DRIVE TIMES**



SEATTLE

8 MINUTES

BELLEVUE

17 MINUTES

1-5
1 MINUTE
1-90
4 MINUTES
HWY 99
7 MINUTES



3223 3RD AVE S SEATTLE, WA 98134

# SODO COMMERCE HUB

48,405 SF SPACE FOR LEASE

### **ANDREW STARK**

Executive Vice President +1 206 310 9044 andrew.stark@cbre.com

#### **ZAC SNEDEKER**

Senior Vice President +1 425 444 0133 zac.snedeker@cbre.com

#### **JORDAN SALINE**

Associate +1 206 707 4629 jordan.saline@cbre.com





© 2024 CBRE, Inc. All rights reserved. This information has been obtained from sources believed reliable but has not been verified for accuracy or completeness. CBRE, Inc. makes no guarantee, representation or warranty and accepts no responsibility or liability as to the accuracy, completeness, or reliability of the information contained herein. You shou