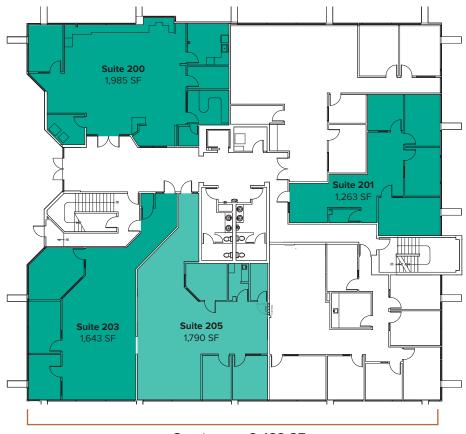

# SECOND LEVEL FLOOR PLAN

| Suite   | Square Feet         | Rate                     | Notes                                                                                                                                               |
|---------|---------------------|--------------------------|-----------------------------------------------------------------------------------------------------------------------------------------------------|
| 200     | 1,985 SF            | \$27.00/SF, Full Service | Office space with reception area, private offices, and a break room with a kitchenette. <b>Available Now.</b>                                       |
| 201     | 1,263 SF            | \$27.00/SF, Full Service | Office space with 3 private offices, conference room, and storage room. <b>Available 1/1/2025.</b>                                                  |
| 203/205 | 1,643 SF - 3,433 SF | \$27.00/SF, Full Service | Office space with flexible configurations. Includes private offices, open work area, and break rooms with kitchenettes. <b>Available 10/1/2024.</b> |