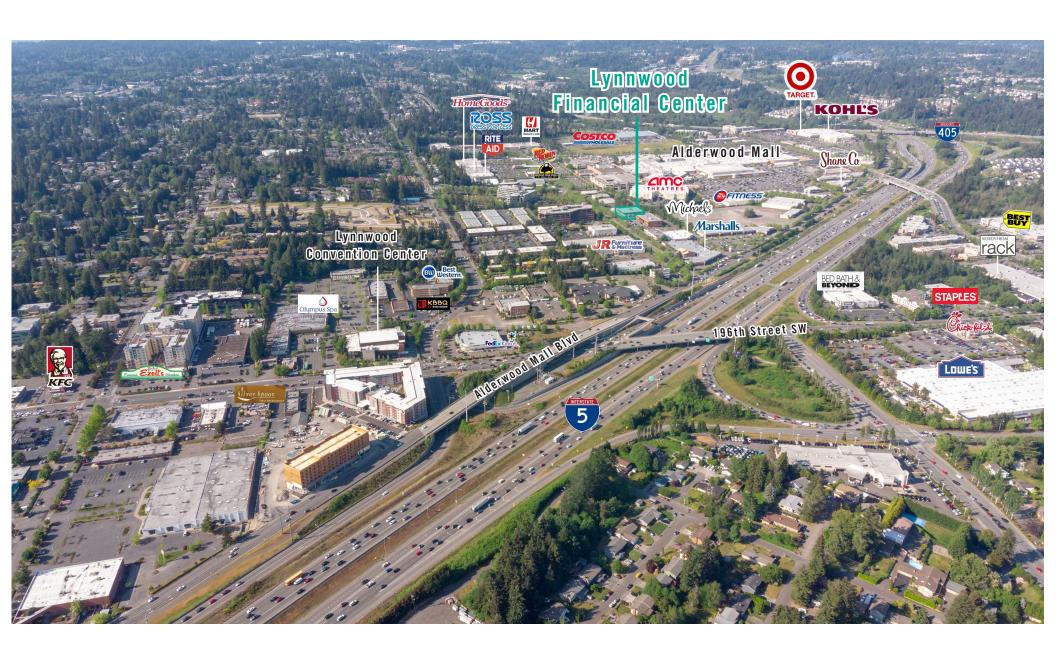

|
| 203/205 | 1,643 SF - 3,433 SF | \$27.00/SF, Full Service | Office space with flexible configurations. Includes private offices, open work area, and break rooms with kitchenettes. <b>Available 10/1/2024.</b> |







## THIRD LEVEL FLOOR PLAN

| Suite | Square Feet | Rate                     | Notes                                                                                                              |
|-------|-------------|--------------------------|--------------------------------------------------------------------------------------------------------------------|
| 330   | 1,091 SF    | \$27.00/SF, Full Service | Office space with 3 private offices and open office work. conference room, and storage room. <b>Available Now.</b> |





## **LOCATION MAP**