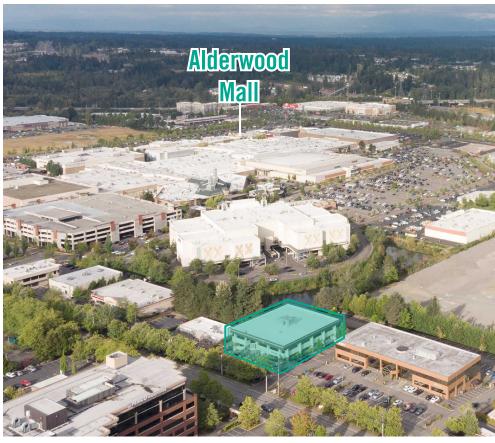

## **LOCATION MAP**

## **FEATURES:**

- Borders Alderwood Mall & Many Restaurants & Amenities
- Exterior Building Signage Available for Leases Over 3,000 SF
- Immediate Access to I-5 & I-405
- Less than 1 Mile from Lynnwood Transit Center
- Ample Parking