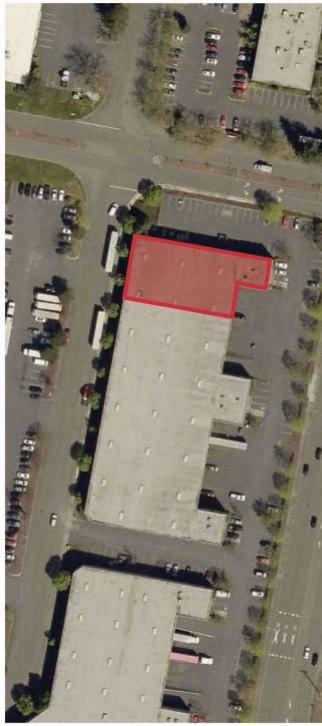

#### **Property Highlights**

- 16,930 SF (2,482 SF office)
- · 24' clear height
- · Endcap space with small side yard accessible by grade level door
- · Great exposure/frontage to West Valley Hwy
- · 3 dock high doors, 1 grade level door
- Sublease through June 30, 2026
- Available now
- Rental Rate: \$1.05 SF/Mo, gross