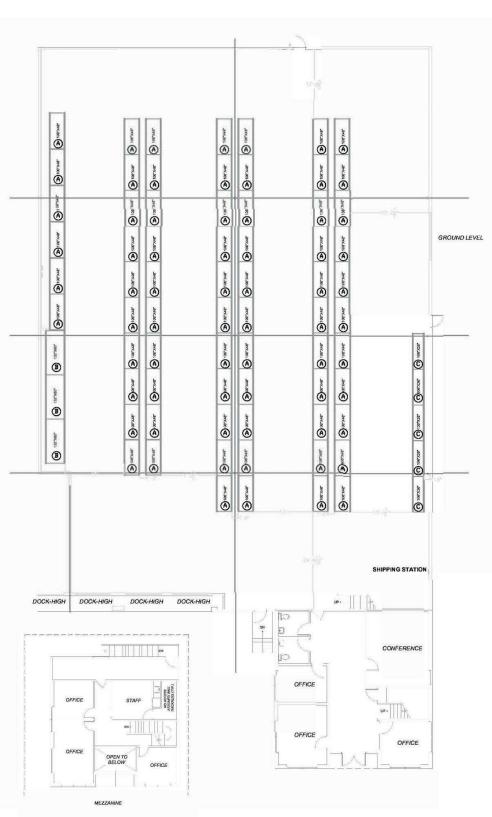

#### **Property Highlights**

- 16,930 SF (2,482 SF office)
- · 24' clear height
- · Endcap space with small side yard accessible by grade level door
- · Great exposure/frontage to West Valley Hwy
- · 3 dock high doors, 1 grade level door
- Sublease through June 30, 2026
- Available now
- Rental Rate: \$1.05 SF/Mo, gross