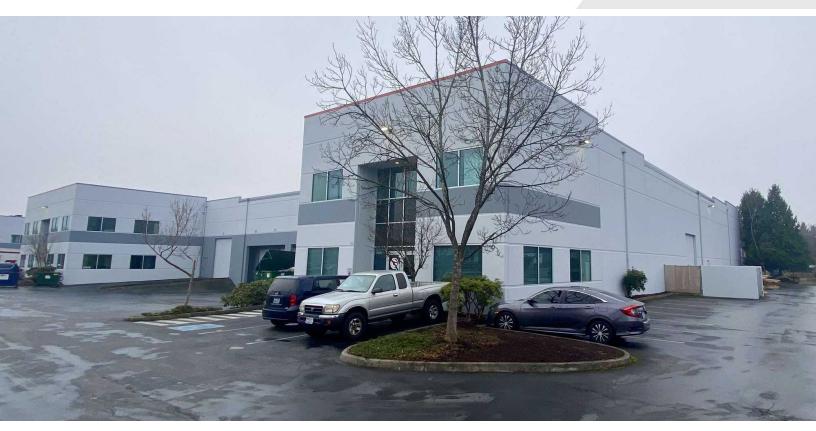

#### **Property Highlights**

- 16,930 SF (2,482 SF office)
- · 24' clear height
- · Endcap space with small side yard accessible by grade level door
- · Great exposure/frontage to West Valley Hwy
- · 3 dock high doors, 1 grade level door
- Sublease through June 30, 2026
- Available now
- Rental Rate: \$1.05 SF/Mo, gross