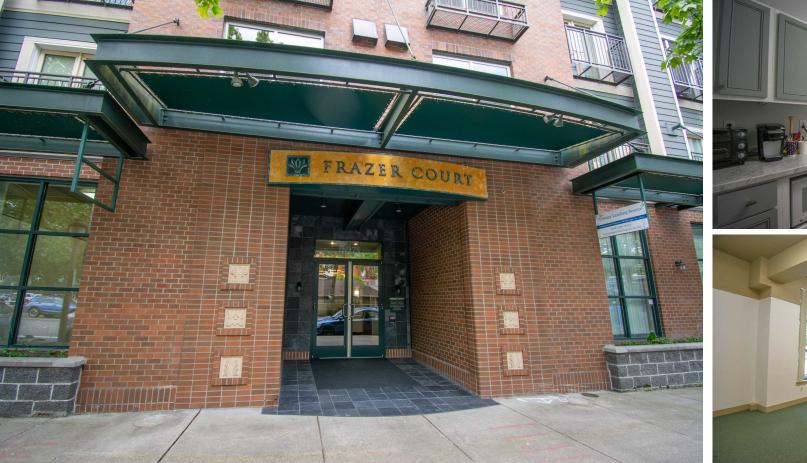

## **Property Overview**

#### **PROFESSIONAL OFFICE SPACE AVAILABLE**

| Address:      | 16275 NE 85th Street, Redmond, WA       |
|---------------|-----------------------------------------|
| Suites:       | C & H   503 Square Feet                 |
| Monthly Rent: | \$1,760.50/Month + NNN                  |
| Available:    | Immediately                             |
| Highlights:   | Secured FOB Entry, Shared Kitchen,      |
|               | Restrooms, Pvt. Parking, Storage Rooms, |
|               | Furniture, Window/Sign Exposure.        |