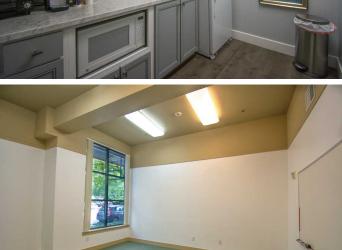

#### **PROFESSIONAL OFFICE SPACE AVAILABLE**

| Address:      | 16275 NE 85th Street, Redmond, WA       |
|---------------|-----------------------------------------|
| Suites:       | C & H   503 Square Feet                 |
| Monthly Rent: | \$1,760.50/Month + NNN                  |
| Available:    | Immediately                             |
| Highlights:   | Secured FOB Entry, Shared Kitchen,      |
|               | Restrooms, Pvt. Parking, Storage Rooms, |
|               | Furniture, Window/Sign Exposure.        |