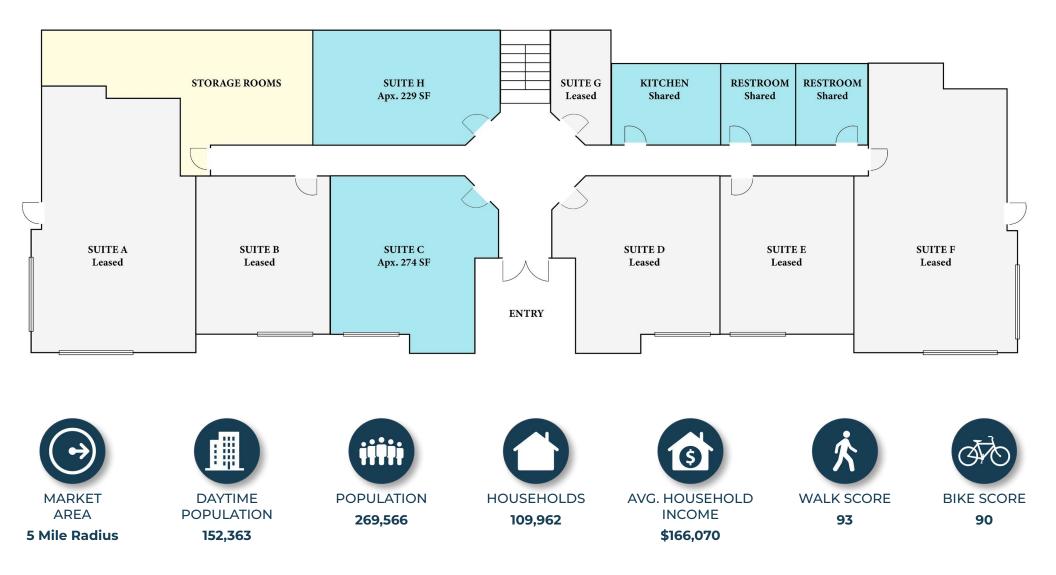

# Floor Plans | Suite C & H

#### **PROFESSIONAL OFFICE SPACE AVAILABLE**

| Address:      | 16275 NE 85th Street, Redmond, WA       |
|---------------|-----------------------------------------|
| Suites:       | C & H   503 Square Feet                 |
| Monthly Rent: | \$1,760.50/Month + NNN                  |
| Available:    | Immediately                             |
| Highlights:   | Secured FOB Entry, Shared Kitchen,      |
|               | Restrooms, Pvt. Parking, Storage Rooms, |
|               | Furniture, Window/Sign Exposure.        |