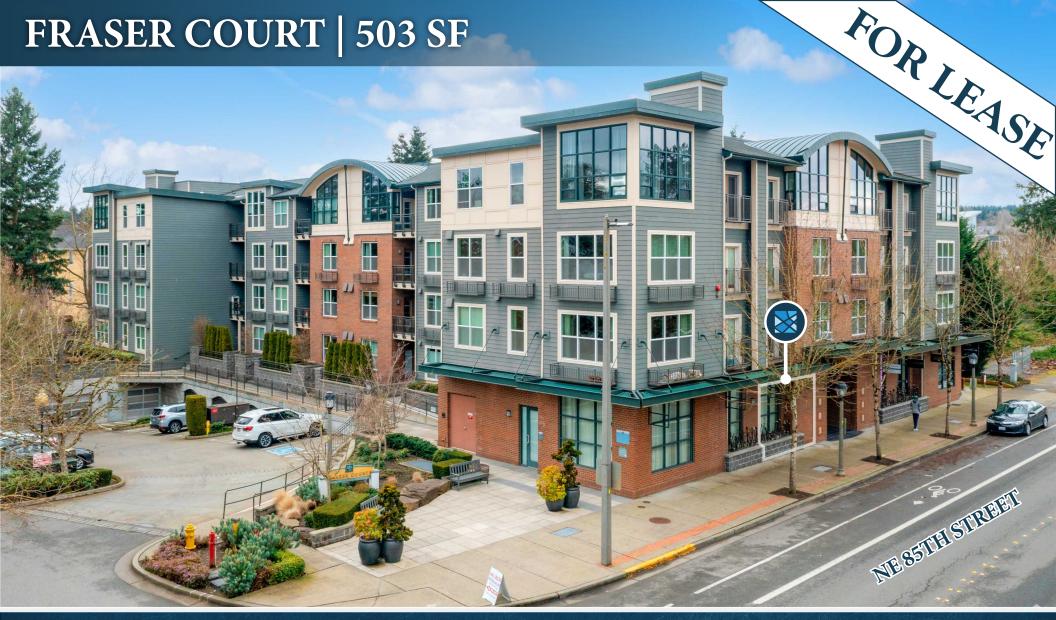

## FRASER COURT | 503 SF

### **16275 NE 85TH STREET REDMOND, WA**

This document has been prepared by The Remlinger Group for advertising and general information only. The information contained herein has been obtained from reliable sources. However, any prospective buyer or tenant should verify all information relating to this property and contained herein. www.RemlingerGroup.com

#### **PROFESSIONAL OFFICE SPACE AVAILABLE**

| Address:      | 16275 NE 85th Street, Redmond, WA       |
|---------------|-----------------------------------------|
| Suites:       | C & H   503 Square Feet                 |
| Monthly Rent: | \$1,760.50/Month + NNN                  |
| Available:    | Immediately                             |
| Highlights:   | Secured FOB Entry, Shared Kitchen,      |
|               | Restrooms, Pvt. Parking, Storage Rooms, |
|               | Furniture, Window/Sign Exposure.        |