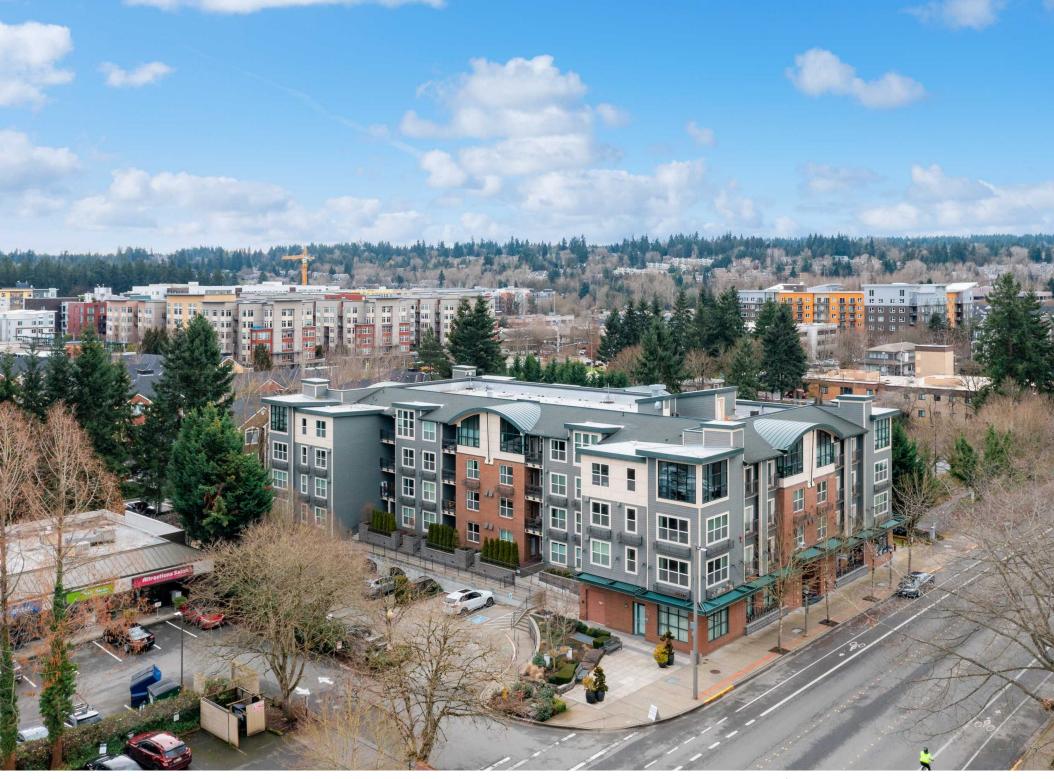

## **Property Overview**

#### **PROFESSIONAL OFFICE SPACE AVAILABLE**

| Address:      | 16275 NE 85th Street, Redmond, WA       |
|---------------|-----------------------------------------|
| Suites:       | C & H   503 Square Feet                 |
| Monthly Rent: | \$1,760.50/Month + NNN                  |
| Available:    | Immediately                             |
| Highlights:   | Secured FOB Entry, Shared Kitchen,      |
|               | Restrooms, Pvt. Parking, Storage Rooms, |
|               | Furniture, Window/Sign Exposure.        |