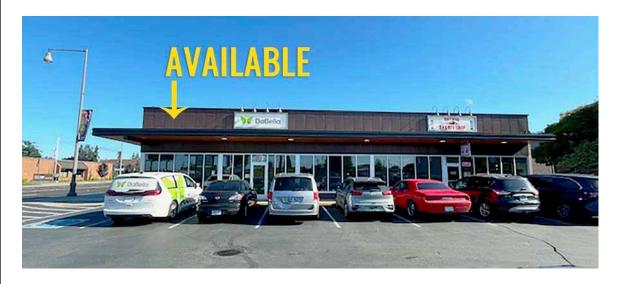

## 922 STATE AVENUE:

- End Cap: 2,400 SF Available 12/14/2024, \$24.00 PSF + \$4.40 PSF NNN
- Senior Doc Coming Soon!
- Pylon Signage Panel Available
- High Visibility Strip Retail Building & Freestanding Office Building
- Easy Access On/Off Busy State Avenue