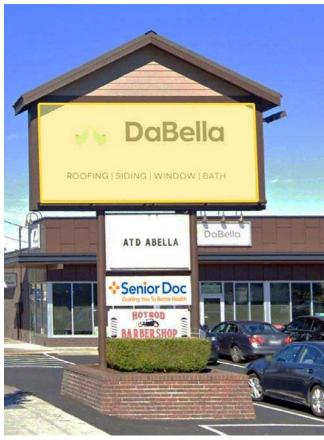

## 922 STATE AVENUE:

- End Cap: 2,400 SF Available 12/14/2024, \$24.00 PSF + \$4.40 PSF NNN
- Senior Doc Coming Soon!
- Pylon Signage Panel Available
- High Visibility Strip Retail Building & Freestanding Office Building
- Easy Access On/Off Busy State Avenue

## SIGNAGE

Boeing Expanding 1M SF in Snohomish County

Located Minutes from Interstate 5

15,411 ADT State Avenue

39,646 Households 5 Mile Radius