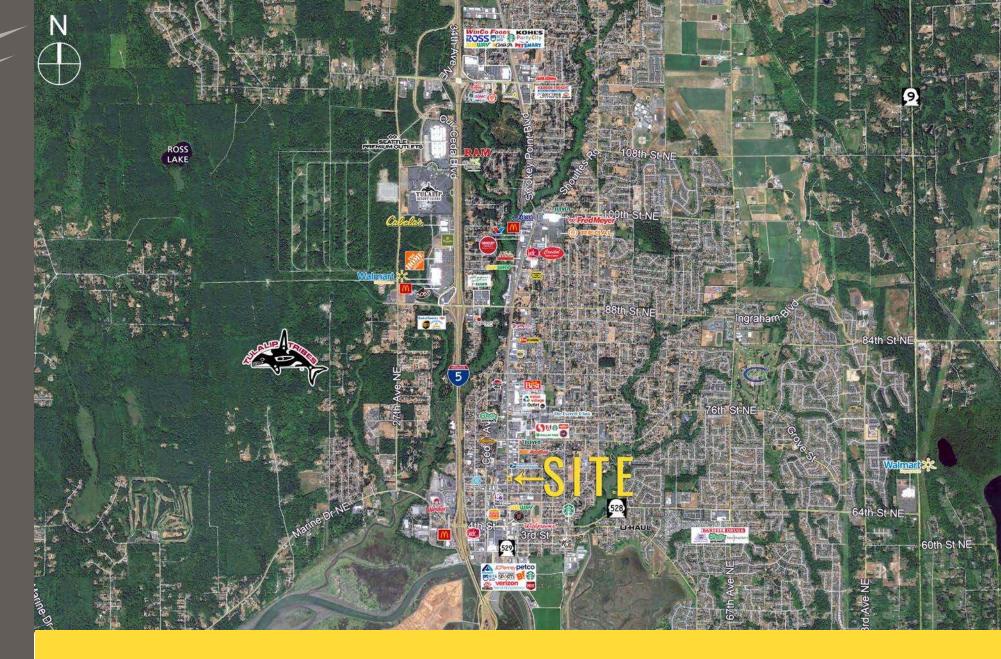

## SIGNAGE

Boeing Expanding 1M SF in Snohomish County

Located Minutes from Interstate 5

15,411 ADT State Avenue

39,646 Households 5 Mile Radius