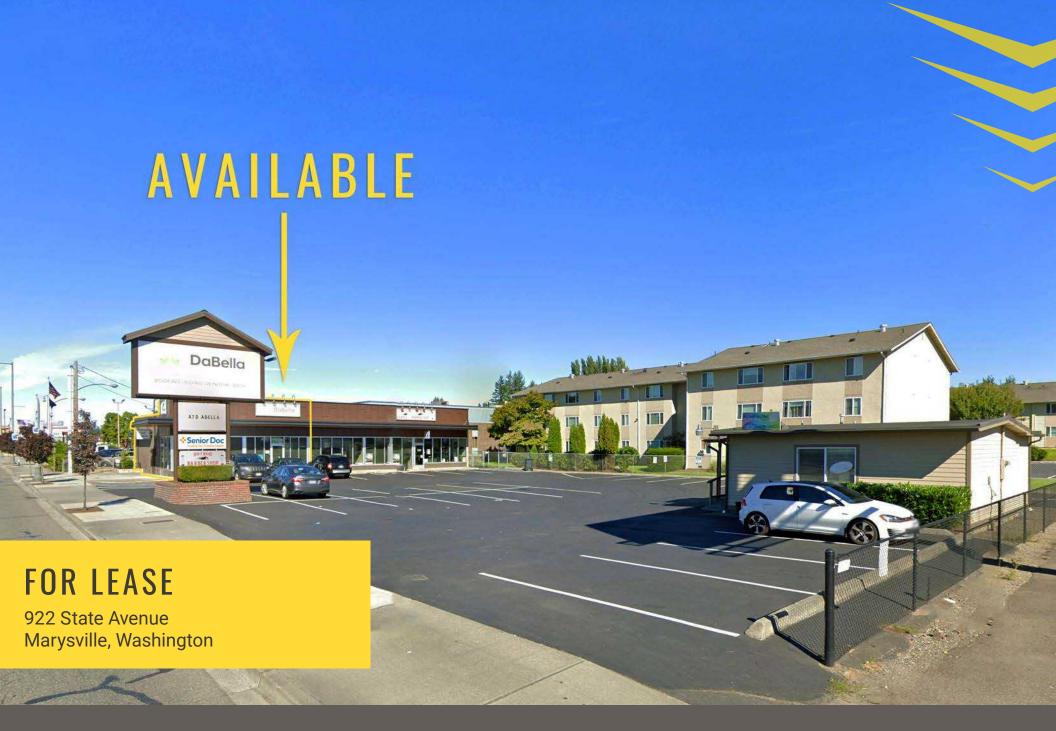

## 922 STATE AVENUE:

- End Cap: 2,400 SF Available 12/14/2024, \$24.00 PSF + \$4.40 PSF NNN
- Senior Doc Coming Soon!
- Pylon Signage Panel Available
- High Visibility Strip Retail Building & Freestanding Office Building
- Easy Access On/Off Busy State Avenue