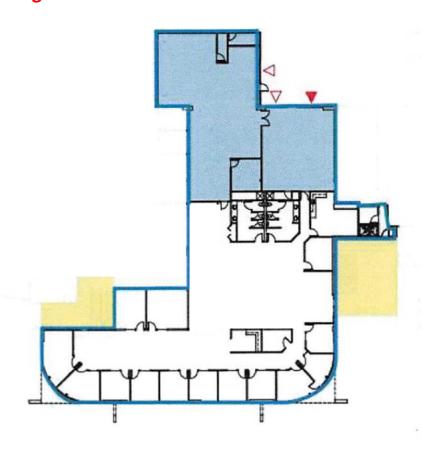

### **Building 1:**

- Suite 100: 11,583 SF Total
- 8,081 SF office
- 3,502 SF warehouse
- Power: 480v, 775 amps
- Warehouse: Power strips, sound proofing/ insulation, compressed air lines, 1 air compressor

#### **Building 1**