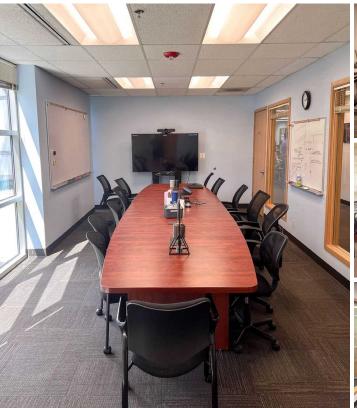

### **Building 1:**

- Suite 100: 11,583 SF Total
- 8,081 SF office
- 3,502 SF warehouse
- Power: 480v, 775 amps
- Warehouse: Power strips, sound proofing/ insulation, compressed air lines, 1 air compressor