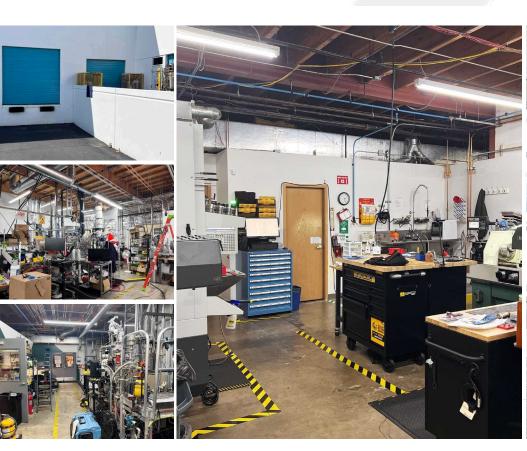

### **Building 1:**

- Suite 100: 11,583 SF Total
- 8,081 SF office
- 3,502 SF warehouse
- Power: 480v, 775 amps
- Warehouse: Power strips, sound proofing/ insulation, compressed air lines, 1 air compressor