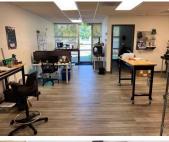

### **Building 1:**

- Suite 100: 11,583 SF Total
- 8,081 SF office
- 3,502 SF warehouse
- Power: 480v, 775 amps
- Warehouse: Power strips, sound proofing/ insulation, compressed air lines, 1 air compressor

#### **Building 1**