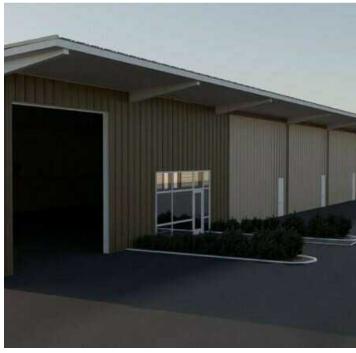

#### **PROPERTY OVERVIEW**

Active Use Storage and Garage space. Allowed uses include small business storage and distribution, light fabrication and assembly, RV, Boat, and Auto Storage, personal workshop. 1,300 - 1,500 SF Units available. Shared bathrooms and kitchenette area. Fully fenced with electronic gate access. 24/7 monitored camera and security. Ambient heated floors for freeze protection. 110 power available with options for upgrade. Common vehicle wash bay.

#### **PROPERTY HIGHLIGHTS**

PREMIUM UNITS- 52' X 29', 24' CLEAR HEIGHT
28'W X 20'H MOTORIZED BIFOLD HANGAR STYLE OH DOORS

STANDARD UNITS- 52' X 25', 18' CLEAR HEIGHT 16'W X 14'H MOTORIZED OH DOORS

**Danette Selk** 253 222 1282