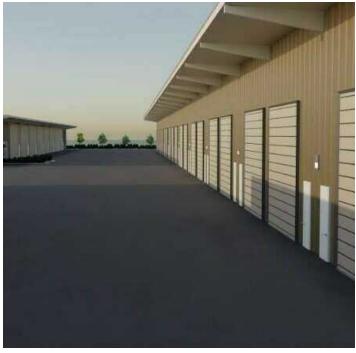

#### **PROPERTY OVERVIEW**

Active Use Storage and Garage space. Allowed uses include small business storage and distribution, light fabrication and assembly, RV, Boat, and Auto Storage, personal workshop. 1,300 - 1,500 SF Units available. Shared bathrooms and kitchenette area. Fully fenced with electronic gate access. 24/7 monitored camera and security. Ambient heated floors for freeze protection. 110 power available with options for upgrade. Common vehicle wash bay.

#### **PROPERTY HIGHLIGHTS**

PREMIUM UNITS- 52' X 29', 24' CLEAR HEIGHT
28'W X 20'H MOTORIZED BIFOLD HANGAR STYLE OH DOORS

STANDARD UNITS- 52' X 25', 18' CLEAR HEIGHT 16'W X 14'H MOTORIZED OH DOORS

**Danette Selk** 253 222 1282