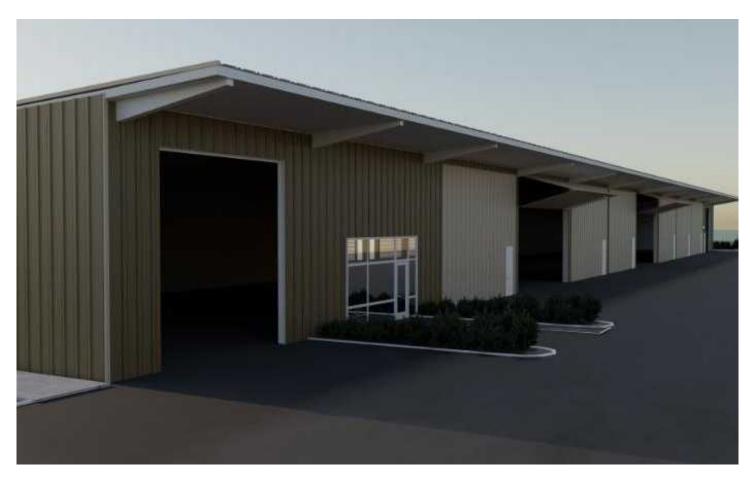

#### **PROPERTY OVERVIEW**

Active Use Storage and Garage space. Allowed uses include small business storage and distribution, light fabrication and assembly, RV, Boat, and Auto Storage, personal workshop. 1,300 - 1,500 SF Units available. Shared bathrooms and kitchenette area. Fully fenced with electronic gate access. 24/7 monitored camera and security. Ambient heated floors for freeze protection. 110 power available with options for upgrade. Common vehicle wash bay.

#### **PROPERTY HIGHLIGHTS**

PREMIUM UNITS- 52' X 29', 24' CLEAR HEIGHT
28'W X 20'H MOTORIZED BIFOLD HANGAR STYLE OH DOORS

STANDARD UNITS- 52' X 25', 18' CLEAR HEIGHT 16'W X 14'H MOTORIZED OH DOORS

**Danette Selk** 253 222 1282