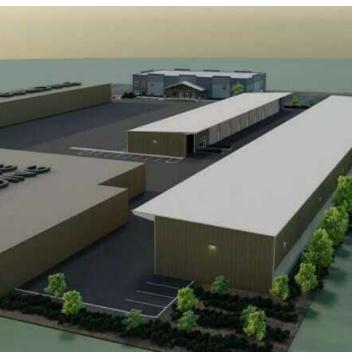

#### **PROPERTY OVERVIEW**

Active Use Storage and Garage space. Allowed uses include small business storage and distribution, light fabrication and assembly, RV, Boat, and Auto Storage, personal workshop. 1,300 - 1,500 SF Units available. Shared bathrooms and kitchenette area. Fully fenced with electronic gate access. 24/7 monitored camera and security. Ambient heated floors for freeze protection. 110 power available with options for upgrade. Common vehicle wash bay.

#### **PROPERTY HIGHLIGHTS**

PREMIUM UNITS- 52' X 29', 24' CLEAR HEIGHT
28'W X 20'H MOTORIZED BIFOLD HANGAR STYLE OH DOORS

STANDARD UNITS- 52' X 25', 18' CLEAR HEIGHT 16'W X 14'H MOTORIZED OH DOORS

**Danette Selk** 253 222 1282