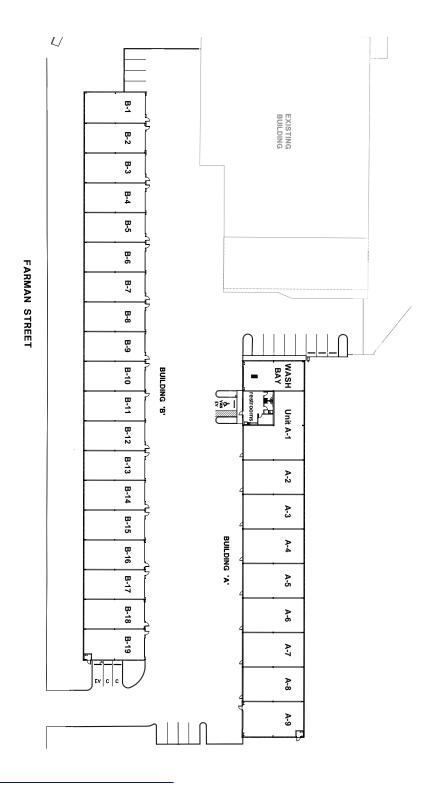

#### **OFFERING SUMMARY**

| Lease Rate:              | \$1,300.00 - 1,900.00 per<br>month (Full Service) |
|--------------------------|---------------------------------------------------|
| Available<br>Unit Sizes: | 1,300 SF and 1,500 SF                             |
| Available<br>Units:      | 27                                                |
| Year Built:              | 2024                                              |
| Zoning:                  | LI                                                |

#### **PROPERTY OVERVIEW**

Active Use Storage and Garage space. Allowed uses include small business storage and distribution, light fabrication and assembly, RV, Boat, and Auto Storage, personal workshop. 1,300 - 1,500 SF Units available. Shared bathrooms and kitchenette area. Fully fenced with electronic gate access. 24/7 monitored camera and security. Ambient heated floors for freeze protection. 110 power available with options for upgrade. Common vehicle wash bay.

#### **PROPERTY HIGHLIGHTS**

PREMIUM UNITS- 52' X 29', 24' CLEAR HEIGHT
28'W X 20'H MOTORIZED BIFOLD HANGAR STYLE OH DOORS

STANDARD UNITS- 52' X 25', 18' CLEAR HEIGHT 16'W X 14'H MOTORIZED OH DOORS

**Danette Selk** 253 222 1282