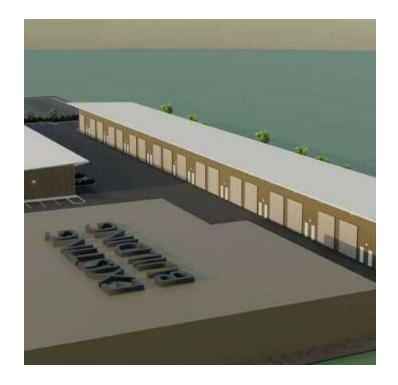

#### **PROPERTY OVERVIEW**

Active Use Storage and Garage space. Allowed uses include small business storage and distribution, light fabrication and assembly, RV, Boat, and Auto Storage, personal workshop. 1,300 - 1,500 SF Units available. Shared bathrooms and kitchenette area. Fully fenced with electronic gate access. 24/7 monitored camera and security. Ambient heated floors for freeze protection. 110 power available with options for upgrade. Common vehicle wash bay.

#### **PROPERTY HIGHLIGHTS**

PREMIUM UNITS- 52' X 29', 24' CLEAR HEIGHT
28'W X 20'H MOTORIZED BIFOLD HANGAR STYLE OH DOORS

STANDARD UNITS- 52' X 25', 18' CLEAR HEIGHT 16'W X 14'H MOTORIZED OH DOORS

**Danette Selk** 253 222 1282