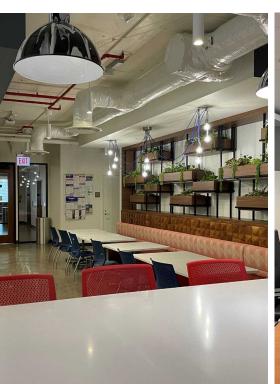

3120 139TH AVE SE | BELLEVUE, WA 98005

## SUNSET NORTH CORPORATE CAMPUS

**BUILDING V** 





#### **SPACE**

### HIGHLIGHTS

- + Available immediately
- Plug and play ready with furniture available
- + Parking ratio: 3.8/1,000 RSF Includes access to on-site electric vehicle charging stations
- + 2024 NNN's = \$14.61 / RSF / year
- + Master lease expires April 30, 2029
- + Each floor available individually or together

#### BY THE NUMBERS

FLOOR

**FLOOR** 

32,878 RSF

27,288

60,166





#### **ADDITIONAL FEATURES**



Fitness center / showers & lockers



Nearby park with walking trails and tennis courts



Bright Horizons childcare located across the street



5 minute walk to the Eastgate Park and Ride



On-site cafe



# SUITE 200 - 32,878 RSF







# SUITE 300 - 27,288 RSF









#### CONTACT

Sam Ziemba

+1 425 974 4005 sam.ziemba@jll.com

Mark Flippo +1 425 974 4007

mark.flippo@jll.com

Jake Bos

+1 425 974 4086 jake.bos@jll.com

**Bailey Hallis** 

+1 425 974 4009 bailey.hallis@jll.com



DISCLAIMER © 2023 Jones Lang LaSalle IP, Inc. All rights reserved. All information contained herein is from sources deemed reliable; however, no representation or warranty is made to the accuracy thereof. Jones Lang LaSalle Brokerage, Inc.