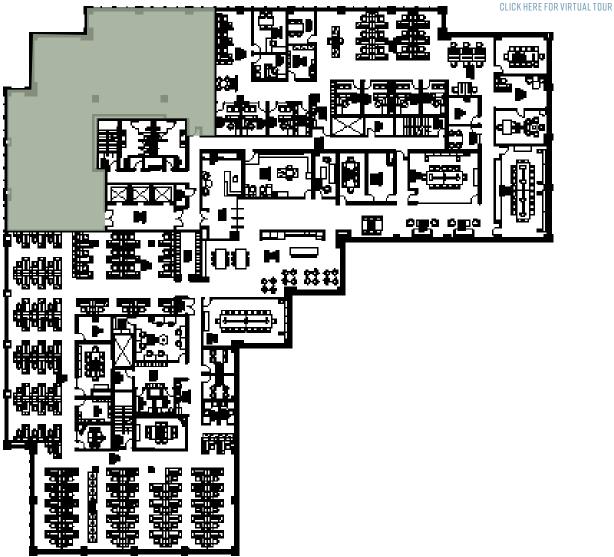

3120 139TH AVE SE | BELLEVUE, WA 98005

## SUNSET NORTH CORPORATE CAMPUS

**BUILDING V** 





#### **SPACE**

### HIGHLIGHTS

- + Available immediately
- Plug and play ready with furniture available
- + Parking ratio: 3.8/1,000 RSF Includes access to on-site electric vehicle charging stations
- + 2024 NNN's = \$14.61 / RSF / year
- + Master lease expires April 30, 2029
- + Each floor available individually or together

#### BY THE NUMBERS

FLOOR

**FLOOR** 

32,878 RSF

27,288

60,166





#### **ADDITIONAL FEATURES**



Fitness center / showers & lockers



Nearby park with walking trails and tennis courts



Bright Horizons childcare located across the street



5 minute walk to the Eastgate Park and Ride



On-site cafe



# SUITE 200 - 32,878 RSF







# SUITE 300 - 27,288 RSF









#### CONTACT

Sam Ziemba

+1 425 974 4005 sam.ziemba@jll.com

Mark Flippo +1 425 974 4007

mark.flippo@jll.com

Jake Bos

+1 425 974 4086 jake.bos@jll.com

**Bailey Hallis** 

+1 425 974 4009 bailey.hallis@jll.com



DISCLAIMER © 2023 Jones Lang LaSalle IP, Inc. All rights reserved. All information contained herein is from sources deemed reliable; however, no representation or warranty is made to the accuracy thereof. Jones Lang LaSalle Brokerage, Inc.