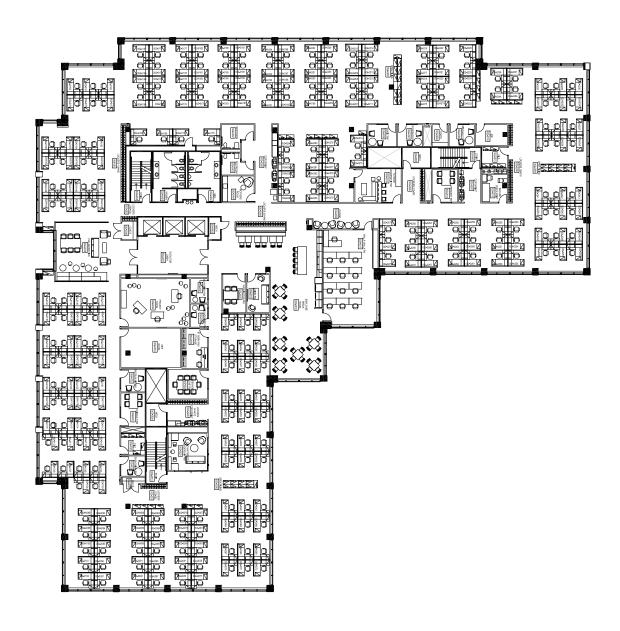

3120 139TH AVE SE | BELLEVUE, WA 98005

## SUNSET NORTH CORPORATE CAMPUS

**BUILDING V** 





#### **SPACE**

### HIGHLIGHTS

- + Available immediately
- Plug and play ready with furniture available
- + Parking ratio: 3.8/1,000 RSF Includes access to on-site electric vehicle charging stations
- + 2024 NNN's = \$14.61 / RSF / year
- + Master lease expires April 30, 2029
- + Each floor available individually or together

#### BY THE NUMBERS

FLOOR

**FLOOR** 

32,878 RSF

27,288

60,166





#### **ADDITIONAL FEATURES**



Fitness center / showers & lockers



Nearby park with walking trails and tennis courts



Bright Horizons childcare located across the street



5 minute walk to the Eastgate Park and Ride



On-site cafe



# SUITE 200 - 32,878 RSF







# SUITE 300 - 27,288 RSF









#### CONTACT

Sam Ziemba

+1 425 974 4005 sam.ziemba@jll.com

Mark Flippo +1 425 974 4007

mark.flippo@jll.com

Jake Bos

+1 425 974 4086 jake.bos@jll.com

**Bailey Hallis** 

+1 425 974 4009 bailey.hallis@jll.com



DISCLAIMER © 2023 Jones Lang LaSalle IP, Inc. All rights reserved. All information contained herein is from sources deemed reliable; however, no representation or warranty is made to the accuracy thereof. Jones Lang LaSalle Brokerage, Inc.