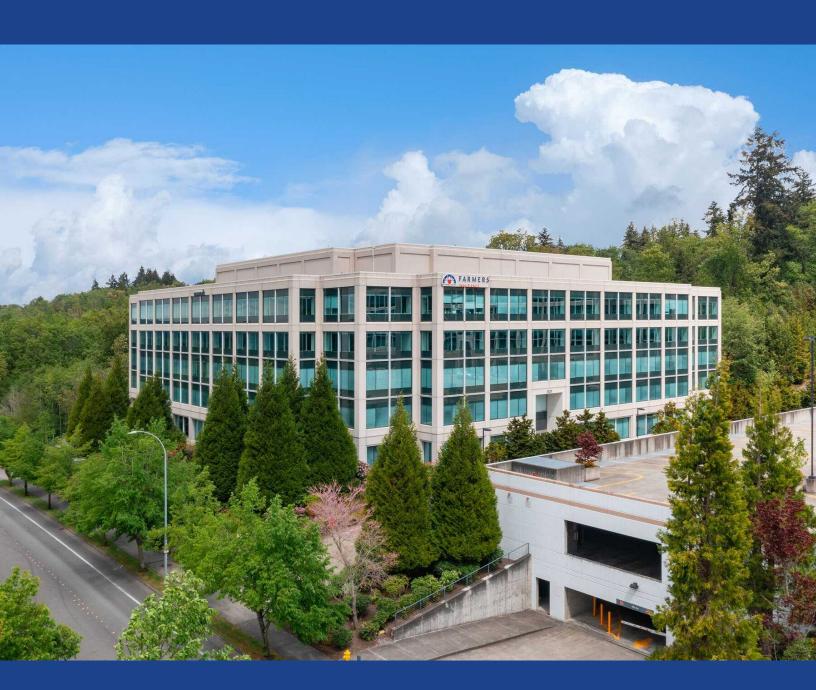

3120 139TH AVE SE | BELLEVUE, WA 98005

## SUNSET NORTH CORPORATE CAMPUS

**BUILDING V** 

### HIGHLIGHTS

- + Available immediately
- Plug and play ready with furniture available
- + Parking ratio: 3.8/1,000 RSF Includes access to on-site electric vehicle charging stations
- + 2024 NNN's = \$14.61 / RSF / year
- + Master lease expires April 30, 2029
- + Each floor available individually or together