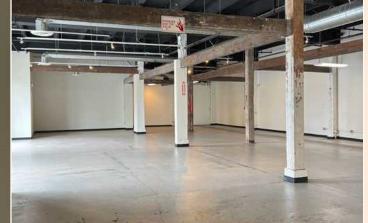

#### Mezzanine

6,415SF

High image corner unit with frontage to 1st Avenue

(O)

14' clear height on the showroom