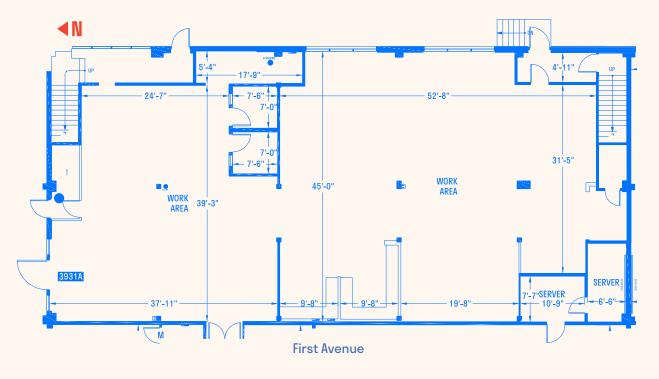

#### **Ground Floor**

High image corner unit with frontage to 1st Avenue

14' clear height on the showroom

#### Mezzanine

6,415SF

High image corner unit with frontage to 1st Avenue

(O)

14' clear height on the showroom