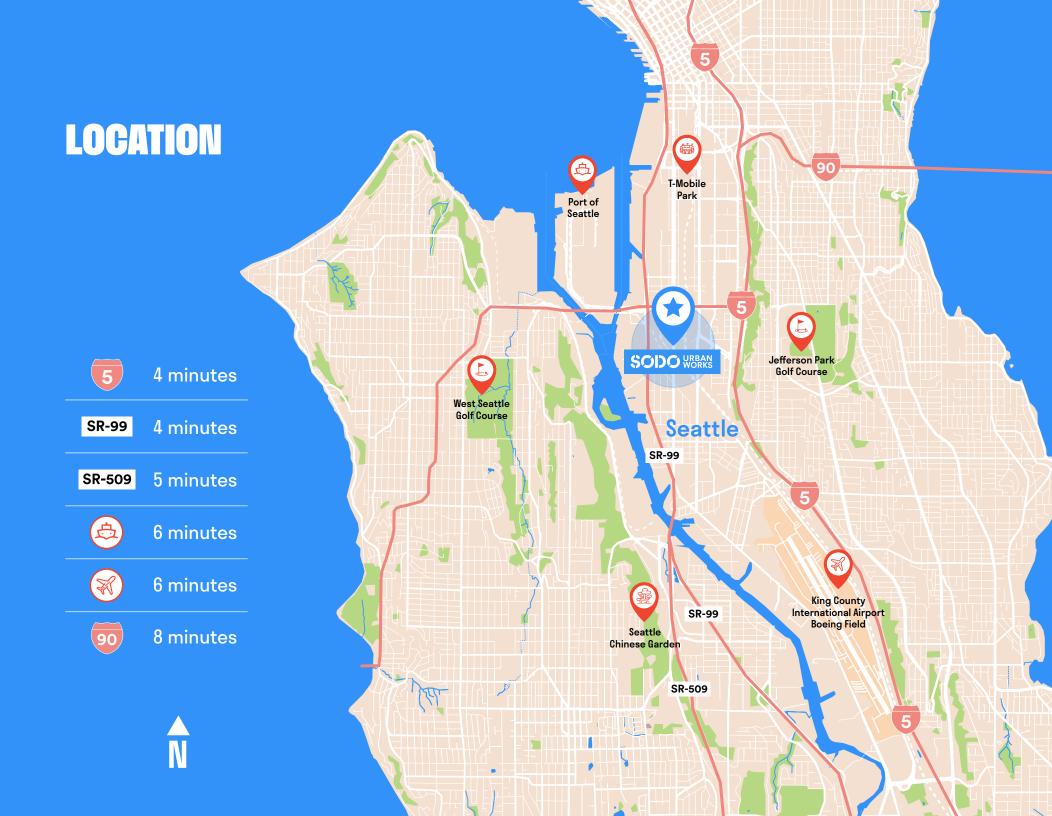

## 3901 1ST AVENUE S, WA 98134







# **JOIN A** COLLECTIVE **OF ARTISANS**

**SODO Urbanworks serves** as a gathering spot in South Seattle's SODO district. It houses some of the best food, drinks, and people. A community of crafters, striving to engage your taste buds.

### Come as you are and spend some time here!



PATTERSON

... 





#### **Ground Floor**







High image corner unit with frontage to 1st Avenue



14' clear height on the showroom













#### Mezzanine

6,415SF



High image corner unit with frontage to 1st Avenue

(O)



14' clear height on the showroom



# WINE TASTING ROOM SUITE 3861-B







# WINE TASTING ROOM AND PRODUCTION SPACE SUITE 3849-D







### SODO URBAN WORKS



BAILEY HALLIS +1 206 777 5203 bailey.hallis@jll.com

#### **JAKE BOS** +1 425 974 4086 jake.bos@jll.com

Jones Lang LaSalle Americas, Inc. Although information has been obtained from sources deemed reliable, neither Owner nor JL makes any guarantees, warranties or representations, express or implied, as to the completeness or accuracy as to the information contained herein. Any projections, opinions, assumptions or estimates used are for example only. There any be differences between projected and actual results, and those differences may be material. The Property may be withdrawn without notice. Neither Owner nor JL accepts any liability for any loss or damage suffered by any party resulting from reliance on this information. If the recipient of this information