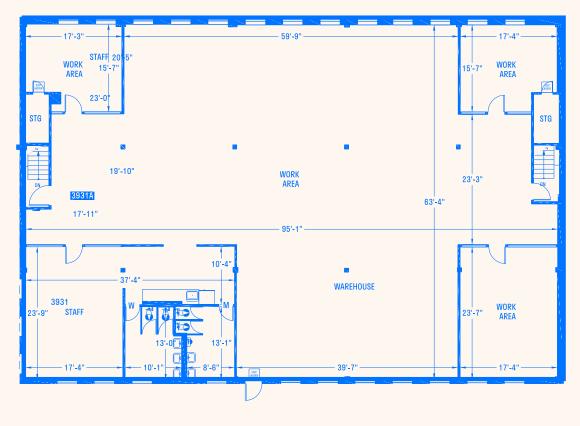

#### Mezzanine

6,415SF

High image corner unit with frontage to 1st Avenue

(O)

14' clear height on the showroom