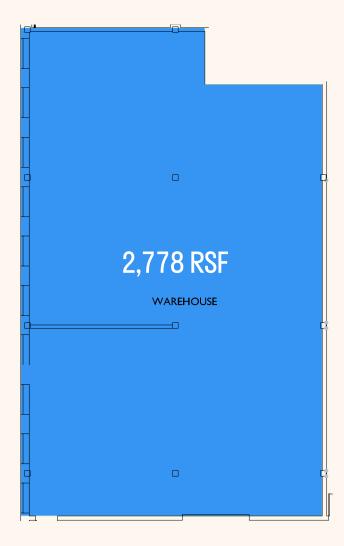

## 3901 1ST AVENUE S, WA 98134







# **JOIN A** COLLECTIVE **OF ARTISANS**

**SODO Urbanworks serves** as a gathering spot in South Seattle's SODO district. It houses some of the best food, drinks, and people. A community of crafters, striving to engage your taste buds.

### Come as you are and spend some time here!



PATTERSON

... 





#### **Ground Floor**







High image corner unit with frontage to 1st Avenue



14' clear height on the showroom













#### Mezzanine

6,415SF



High image corner unit with frontage to 1st Avenue

(O)



14' clear height on the showroom



# WINE TASTING ROOM SUITE 3861-B







# WINE TASTING ROOM AND PRODUCTION SPACE SUITE 3849-D







### SODO URBAN WORKS



BAILEY HALLIS +1 206 777 5203 bailey.hallis@jll.com

#### **JAKE BOS** +1 425 974 4086 jake.bos@jll.com

Jones Lang LaSalle Americas, Inc. Although information has been obtained from sources deemed reliable, neither Owner nor JL makes any guarantees, warranties or representations, express or implied, as to the completeness or accuracy as to the information contained herein. Any projections, opinions, assumptions or estimates used are for example only. There any be differences between projected and actual results, and those differences may be material. The Property may be withdrawn without notice. Neither Owner nor JL accepts any liability for any loss or damage suffered by any party resulting from reliance on this information. If the recipient of this informat