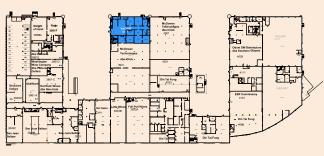

#### **Ground Floor**

High image corner unit with frontage to 1st Avenue

14' clear height on the showroom

#### Mezzanine

6,415SF

High image corner unit with frontage to 1st Avenue

(O)

14' clear height on the showroom