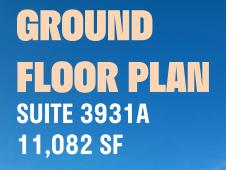

#### **Ground Floor**

High image corner unit with frontage to 1st Avenue

14' clear height on the showroom