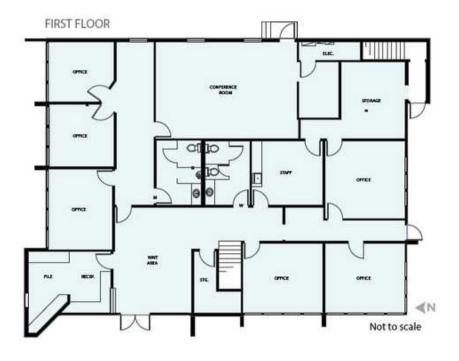

### **1st Floor**

Generous reception area, large training room, kitchen and six exterior private offices, and two restrooms.