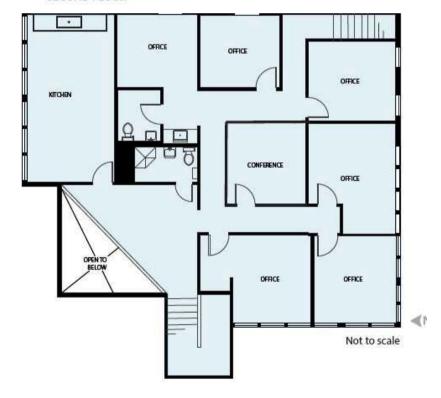

## 2nd Floor

Large kitchen, six private offices, conference room, two restrooms, and a shower.

### SECOND FLOOR