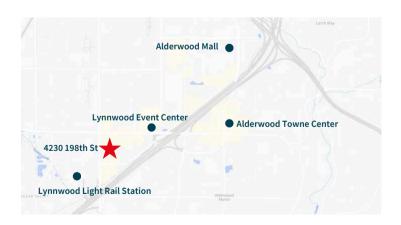

### 4230 198th Street SW Lynnwood, WA 98036

## Centrally located between Lynnwood's major amenities!

Lynnwood Event Center

Lynnwood Light Rail Station