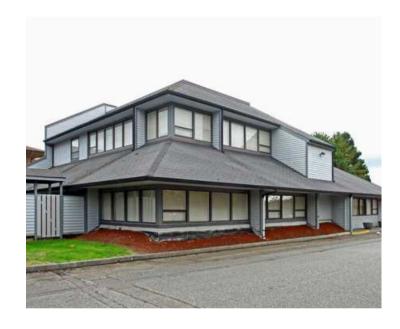

# For lease

6,400 SF office space

### 4230 198th Street SW Lynnwood, WA 98036

### **Highlights**

- Two floors of office space
- Total of 6,400 SF
- Local ownership and management
- One block away from Lynnwood Light Rail station and Lynwood Convention Center
- Reception, multiple conference rooms, exterior private offices, staff breakrooms, and shower.
- Surface parking lot with secure fence