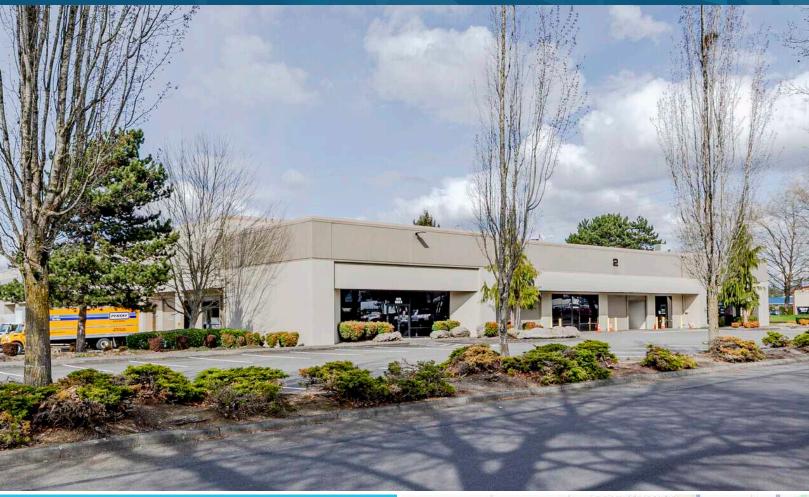

## LAKEWOOD INDUSTRIAL PARK FOR SUBLEASE: 9,550 SF

4215 95TH ST SW, BLDG 2, STE D | LAKEWOOD, WA

## LAKEWOOD INDUSTRIAL PARK

4215 95TH ST SW, BLDG 2, STE D | LAKEWOOD, WA