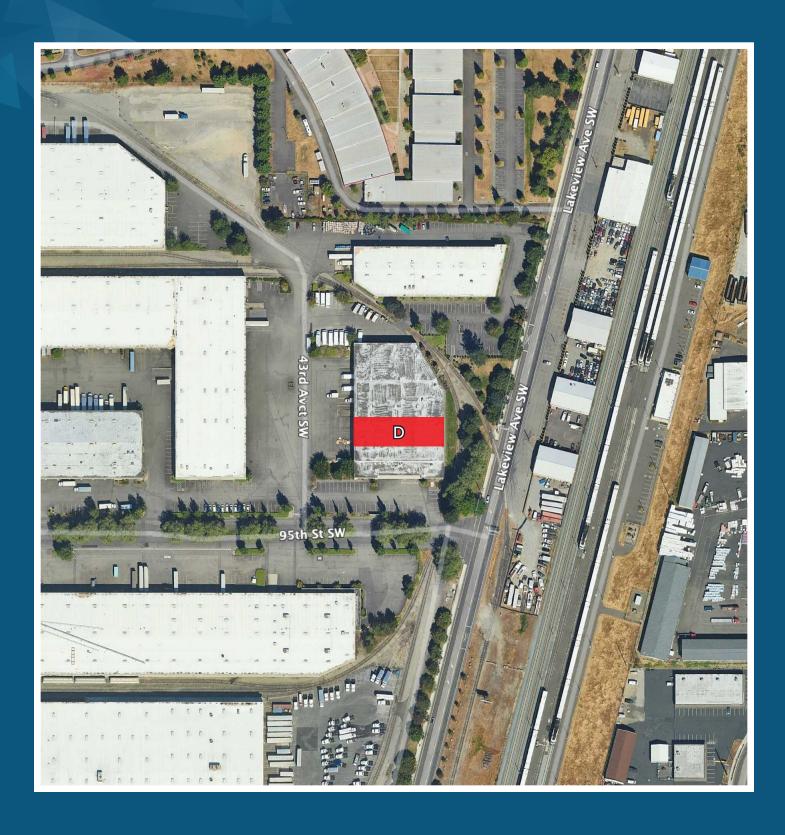

## LAKEWOOD INDUSTRIAL PARK FOR SUBLEASE: 9,550 SF

4215 95TH ST SW, BLDG 2, STE D | LAKEWOOD, WA

## LAKEWOOD INDUSTRIAL PARK

4215 95TH ST SW, BLDG 2, STE D | LAKEWOOD, WA