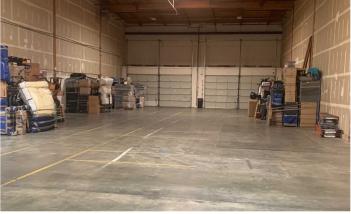

## LAKEWOOD INDUSTRIAL PARK FOR SUBLEASE: 9,550 SF

4215 95TH ST SW, BLDG 2, STE D | LAKEWOOD, WA

## SUBLEASE INFORMATION

- 9,550 SF Total; 1,586 SF Office
- 4 Dock High Doors
- 24' Clear Height in Warehouse
- Available October 1, 2024
- Lease Expires January 31, 2028
- Current Base Rent \$11,957.04/Month + NNN
- 4% Increases Per Year