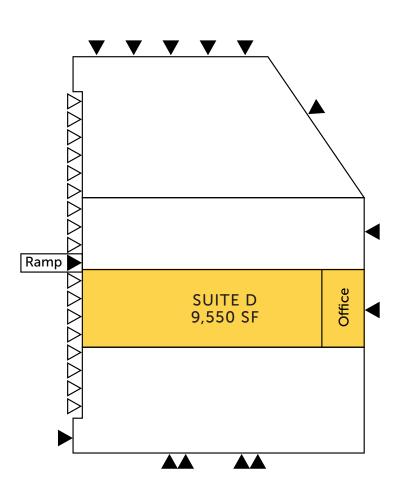

## SUBLEASE INFORMATION

- 9,550 SF Total; 1,586 SF Office
- 4 Dock High Doors
- 24' Clear Height in Warehouse
- Available October 1, 2024
- Lease Expires January 31, 2028
- Current Base Rent \$11,957.04/Month + NNN
- 4% Increases Per Year