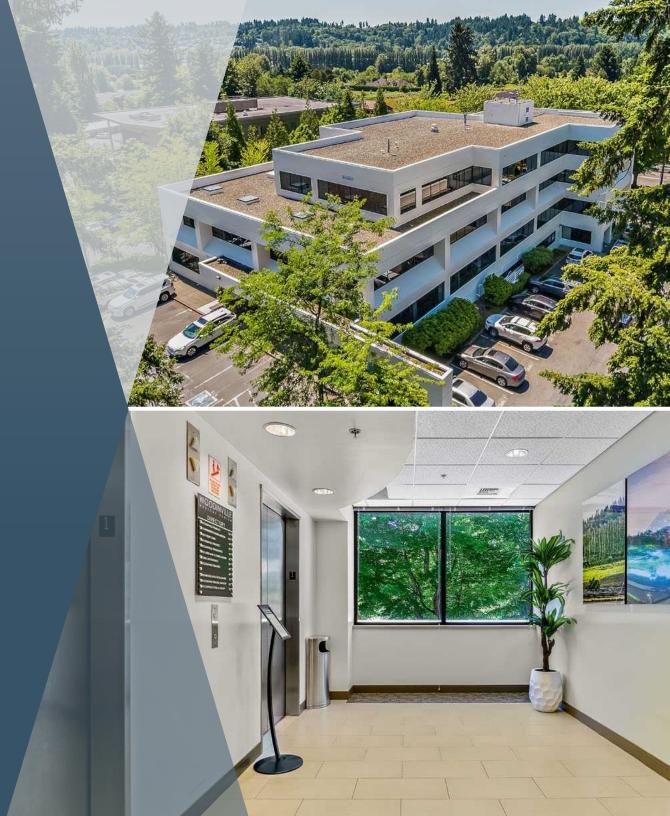

# PROJECT HIGHLIGHTS

33,277 SF 4 STORIES

**4.0 / 1,000 SF PARKING RATIO** 

Free surface and covered parking with ability for more

EASY ACCESS TO 522 AND I-405

**NEW INTERIOR & EXTERIOR FINISHES** 

New lit monument sign, tenant directory, suite entry signs and suite improvements

ADJACENT TO EVERGREEN HEALTH, BRIGHT HORIZONS

Walking distance to downtown Woodinville