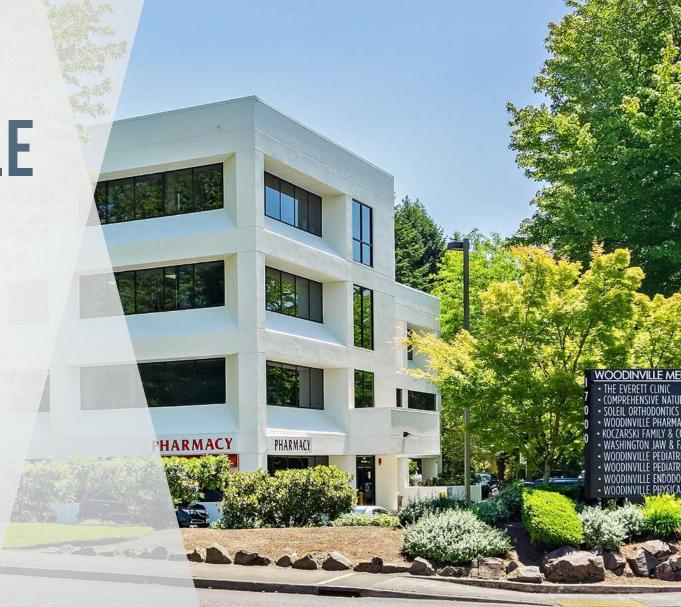

# WOODINVILLE MEDICAL CENTER A

17000 140th Ave NE Woodinville, Washington

# PROJECT HIGHLIGHTS

33,277 SF 4 STORIES

**4.0 / 1,000 SF PARKING RATIO** 

Free surface and covered parking with ability for more

EASY ACCESS TO 522 AND I-405

**NEW INTERIOR & EXTERIOR FINISHES** 

New lit monument sign, tenant directory, suite entry signs and suite improvements

ADJACENT TO EVERGREEN HEALTH, BRIGHT HORIZONS

Walking distance to downtown Woodinville