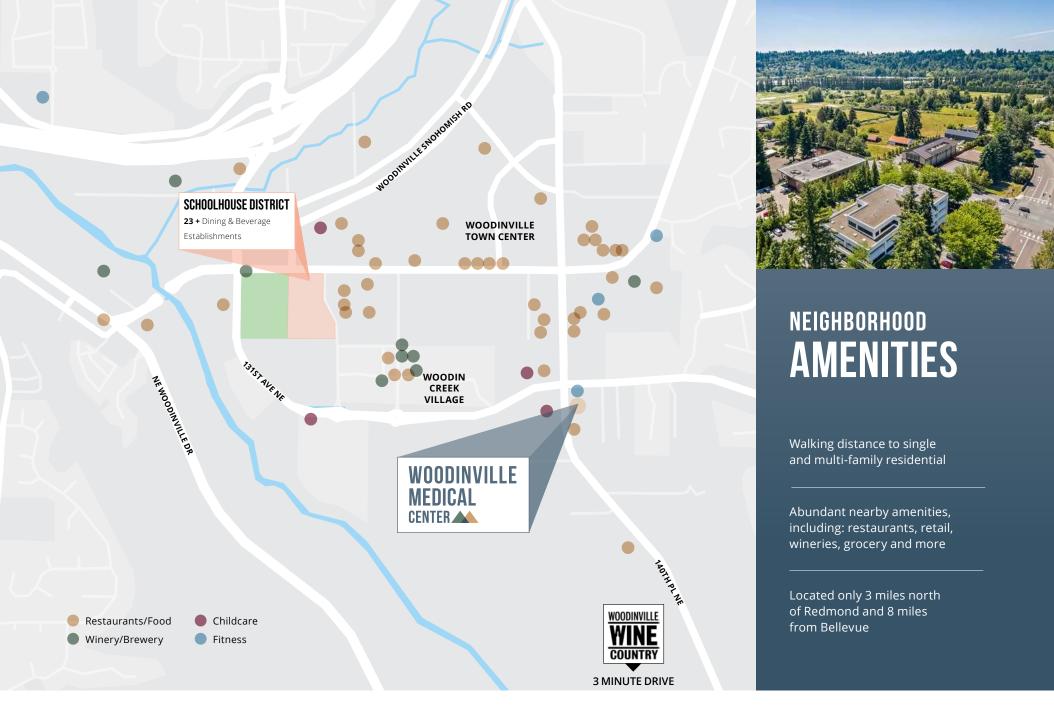

ADJACENT TO EVERGREEN HEALTH, BRIGHT HORIZONS

Walking distance to downtown Woodinville