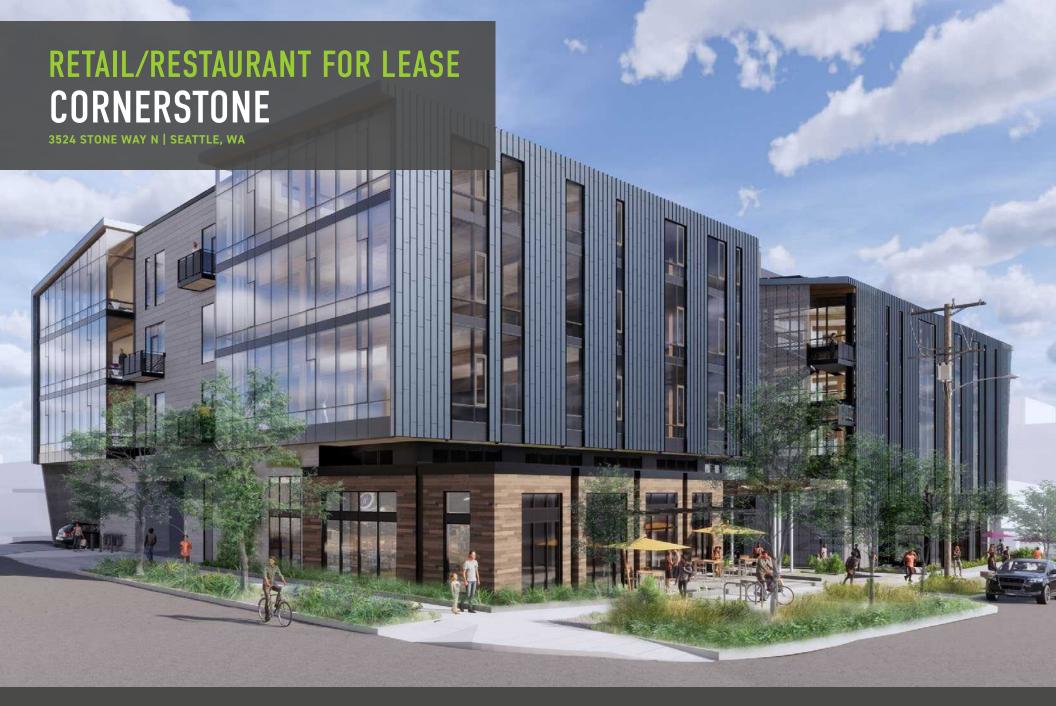

# HIGHLIGHTS

### WWW.EVOLUTIONPROJECTS.COM/CAMPUS-SEATTLE

- High design project with unique features will be a "stand-out" in the Fremont neighborhood
- Prime corner location: 3,482 RSF includes 527 SF private outdoor patio space (demisable)
- Additional 1,413 SF of BOH storage available (optional)
- Vertical Type 1 hood shaft provided
- Cornerstone is part of the Campus Seattle Block, anchored by The Fremont Collective on the SW corner and Bouldering Project on the NE corner
- Located on the ground floor of 112,675 SF office building, fully occupied by Brooks Running
- Retail Building Parking: 78 stalls available for monthly and public parking (managed by Diamond Parking)
- Project Completion: October 25, 2024