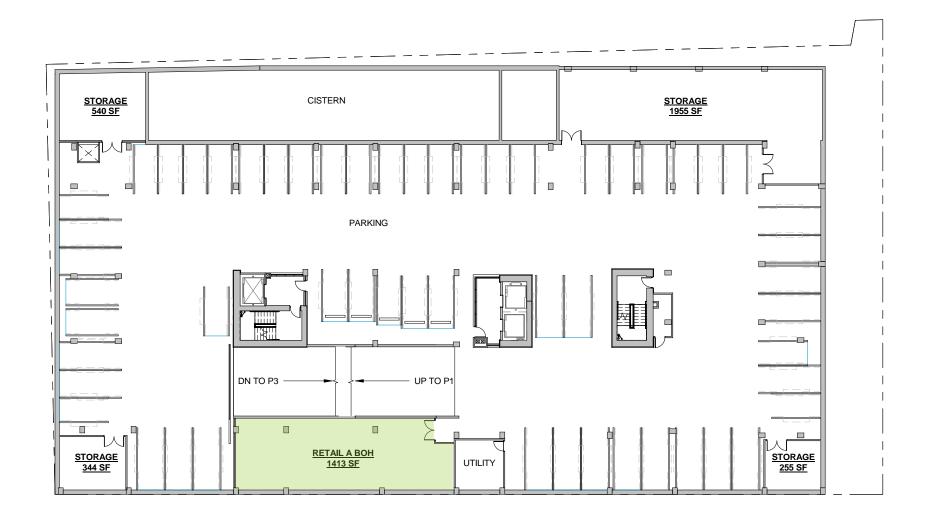

as well as boasting home to employment giants Adobe, Google, Tableau Software, PCC Markets and more.

### **DEMOGRAPHICS**

| POPULATION        | 138,219   |
|-------------------|-----------|
| TOTAL HOUSEHOLDS  | 66,318    |
| AVERAGE HH INCOME | \$142,753 |

<sup>\* 2023</sup> DEMOGRAPHICS BASED ON A 2-MILE RADIUS

92 WALK SCORE 95 BIKE SCORE

| AVAILABLE | RSF       | BASE RENT  | NNN     | DESCRIPTION                                                  |
|-----------|-----------|------------|---------|--------------------------------------------------------------|
| Retail A  | 2,955 RSF | \$50.00/SF | \$18.50 | Type I hood shaft, Patio, 15.'-20' ceilings, possible demise |
| Retail B  | 2,821 SF  |            |         | Leased – Black Diamond                                       |





## **POSSIBLE DEMISE PLAN**





#### FOR MORE INFORMATION PLEASE CONTACT:

## TRACY CORNELL

tracyc@gibraltarusa.com 206.948.0630

## LAURA MILLER

laura@gibraltarusa.com 206.351.3573



This information has been obtained from sources believed reliable. No guarantee, warranty or representation, express or implied, is made as to the accuracy of the information contained herein, and same is submitted subject to errors, omissions, change of price, rental or other conditions withdrawal without notice, and to any special listing conditions, imposed by our principals. Any projections, opinions, assumptions or estimates used are for example only and do not represent the current or future performance of the property.