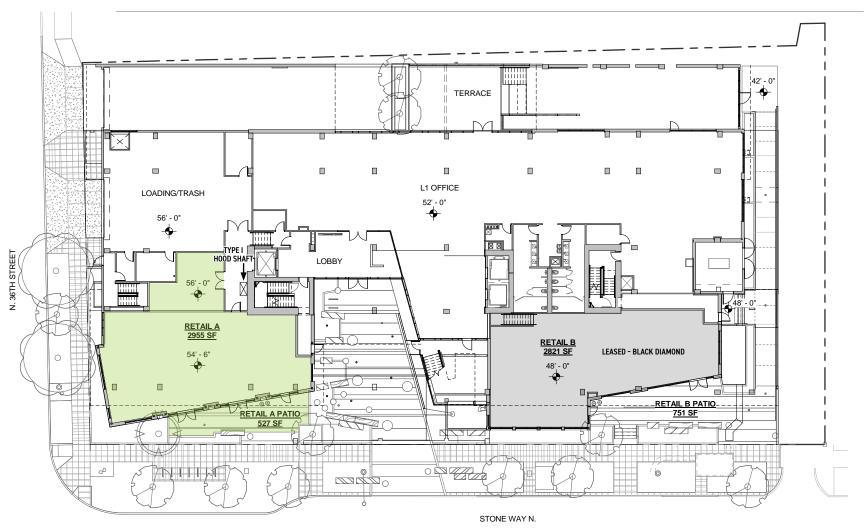

## **POSSIBLE DEMISE PLAN**

92 WALK SCORE 95 BIKE SCORE

| AVAILABLE | RSF       | BASE RENT  | NNN     | DESCRIPTION                                                  |
|-----------|-----------|------------|---------|--------------------------------------------------------------|
| Retail A  | 2,955 RSF | \$50.00/SF | \$18.50 | Type I hood shaft, Patio, 15.'-20' ceilings, possible demise |
| Retail B  | 2,821 SF  |            |         | Leased – Black Diamond                                       |