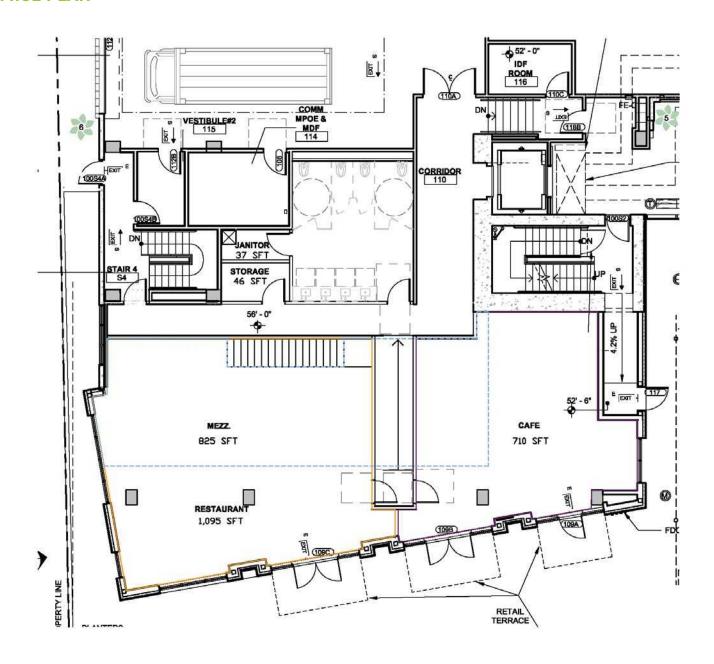

ployment giants Adobe, Google, Tableau Software, PCC Markets and more.

### **DEMOGRAPHICS**

| POPULATION        | 138,219   |
|-------------------|-----------|
| TOTAL HOUSEHOLDS  | 66,318    |
| AVERAGE HH INCOME | \$142,753 |

<sup>\* 2023</sup> DEMOGRAPHICS BASED ON A 2-MILE RADIUS

92 WALK SCORE 95 BIKE SCORE

| AVAILABLE | RSF       | BASE RENT  | NNN     | DESCRIPTION                                                  |
|-----------|-----------|------------|---------|--------------------------------------------------------------|
| Retail A  | 2,955 RSF | \$50.00/SF | \$18.50 | Type I hood shaft, Patio, 15.'-20' ceilings, possible demise |
| Retail B  | 2,821 SF  |            |         | Leased – Black Diamond                                       |





## **POSSIBLE DEMISE PLAN**





#### FOR MORE INFORMATION PLEASE CONTACT:

## TRACY CORNELL

tracyc@gibraltarusa.com 206.948.0630

## LAURA MILLER

laura@gibraltarusa.com 206.351.3573



This information has been obtained from sources believed reliable. No guarantee, warranty or representation, express or implied, is made as to the accuracy of the information contained herein, and same is submitted subject to errors, omissions, change of price, rental or other conditions withdrawal without notice, and to any special listing conditions, imposed by our principals. Any projections, opinions, assumptions or estimates used are for example only and do not represent the current or future performance of the property.