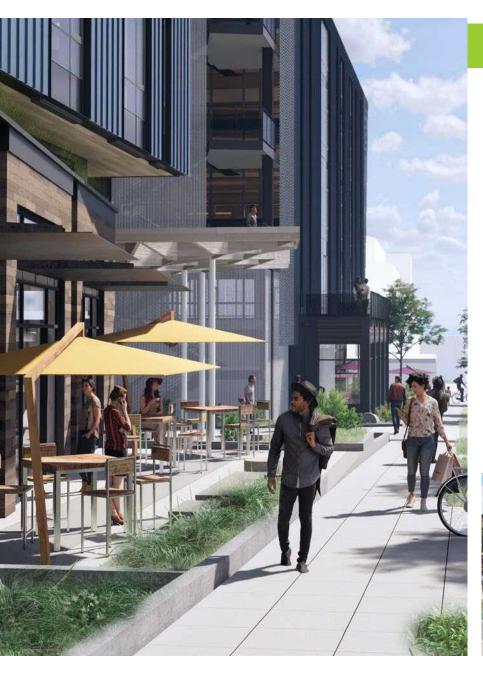

### WWW.EVOLUTIONPROJECTS.COM/CAMPUS-SEATTLE

- High design project with unique features will be a "stand-out" in the Fremont neighborhood
- Prime corner location: 3,482 RSF includes 527 SF private outdoor patio space (demisable)
- Additional 1,413 SF of BOH storage available (optional)
- Vertical Type 1 hood shaft provided
- Cornerstone is part of the Campus Seattle Block, anchored by The Fremont Collective on the SW corner and Bouldering Project on the NE corner
- Located on the ground floor of 112,675 SF office building, fully occupied by Brooks Running
- Retail Building Parking: 78 stalls available for monthly and public parking (managed by Diamond Parking)
- Project Completion: October 25, 2024