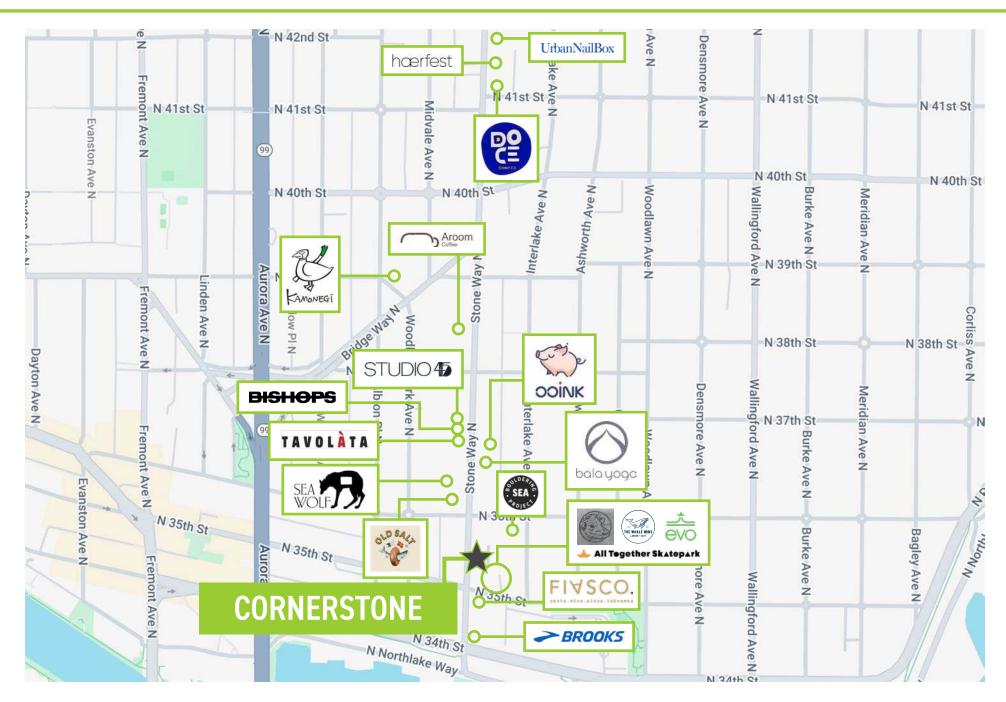

# **FREMONT**

Freewheeling and fun, the Fremont neighborhood offers funky finds for all ages and lifestyles.
Charming café's, friendly boutiques, and lively music venues give these neighborhoods perennial flair, as well as boasting home to employment giants Adobe, Google, Tableau Software, PCC Markets and more.