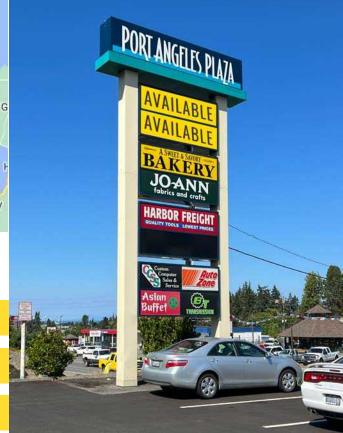

## 1936 E FIRST STREET

8,800 SF \$15.00 PSF + \$2.25 NNN

18,690 SF \$12.00 PSF + \$2.25 NNN CAN BE COMBINED 46,661 SF

27,971 SF \$12.00 PSF + \$2.25 NNN

• Great retail opportunities available in Port Angeles main retail core.