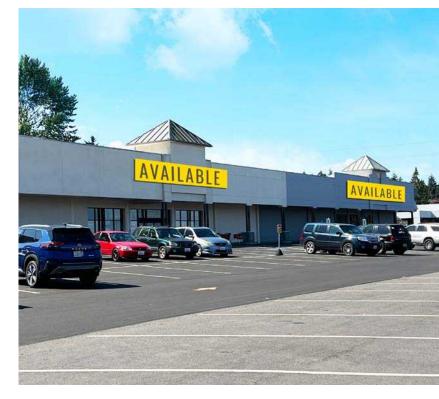

## 1936 E FIRST STREET

8,800 SF \$15.00 PSF + \$2.25 NNN

18,690 SF \$12.00 PSF + \$2.25 NNN CAN BE COMBINED 46,661 SF

27,971 SF \$12.00 PSF + \$2.25 NNN

• Great retail opportunities available in Port Angeles main retail core.