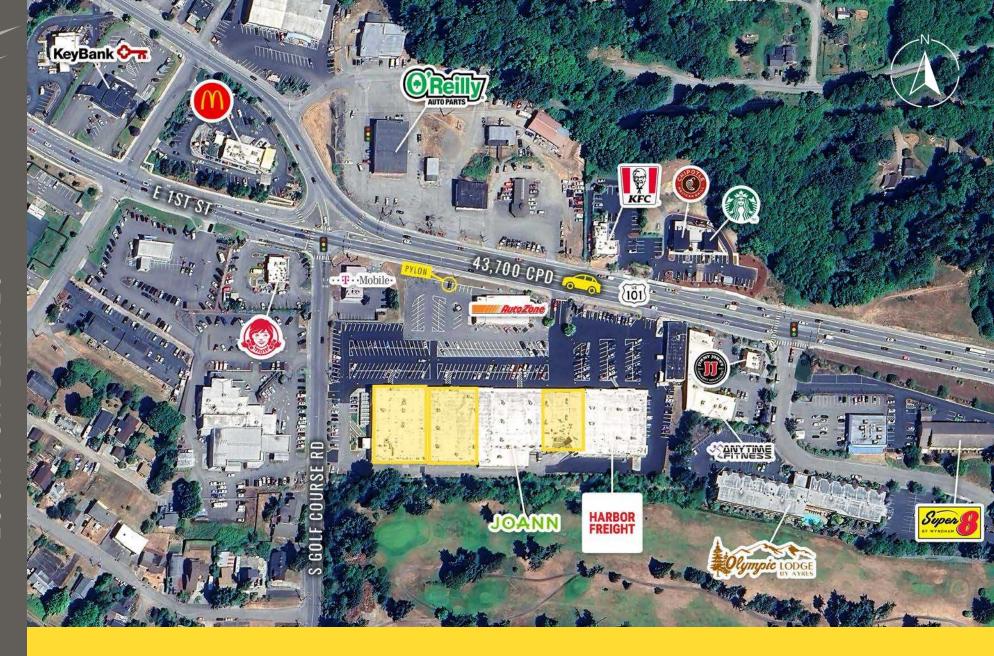

Located 13 miles from Sequim

43,700 CPD Highway 101

TACOMA | KIRKLAND | PORTLAND | SEATTLE