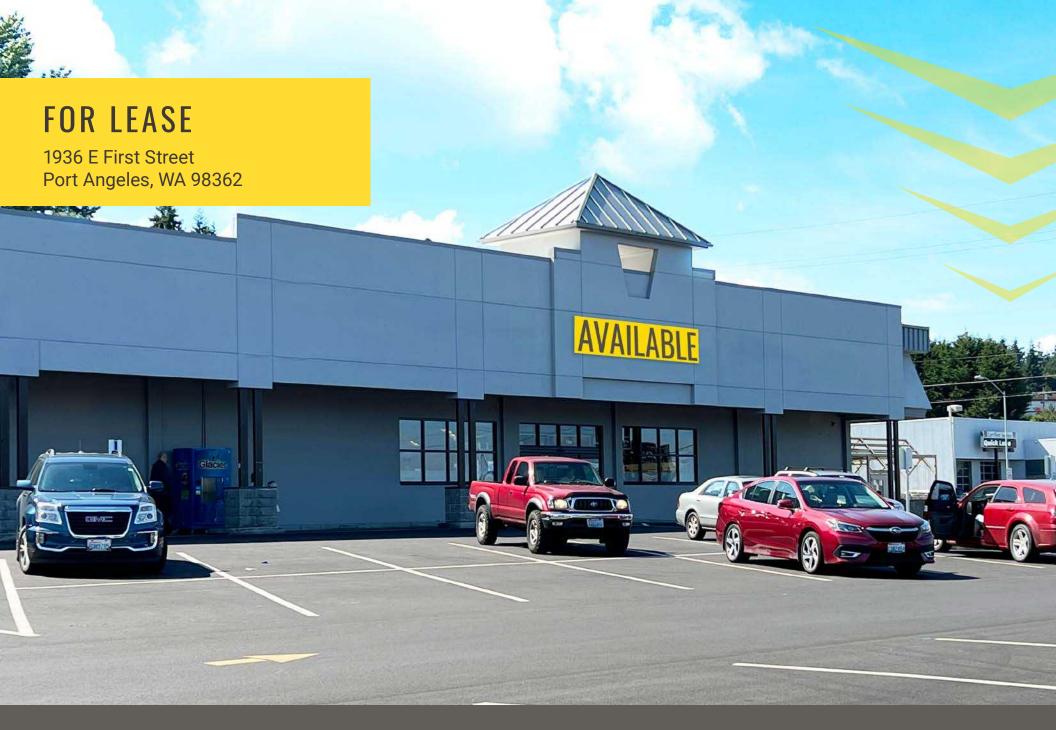

## 1936 E FIRST STREET

8,800 SF \$15.00 PSF + \$2.25 NNN

18,690 SF \$12.00 PSF + \$2.25 NNN CAN BE COMBINED 46,661 SF

27,971 SF \$12.00 PSF + \$2.25 NNN

• Great retail opportunities available in Port Angeles main retail core.