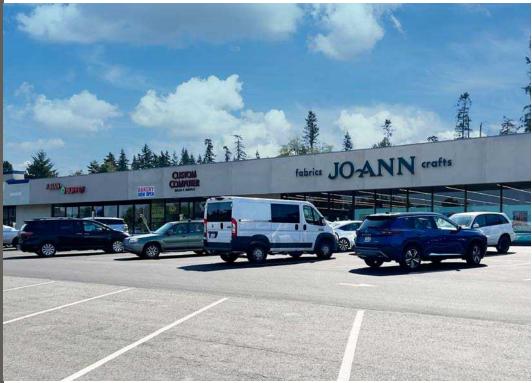

## 1936 E FIRST STREET

8,800 SF \$15.00 PSF + \$2.25 NNN

18,690 SF \$12.00 PSF + \$2.25 NNN CAN BE COMBINED 46,661 SF

27,971 SF \$12.00 PSF + \$2.25 NNN

• Great retail opportunities available in Port Angeles main retail core.