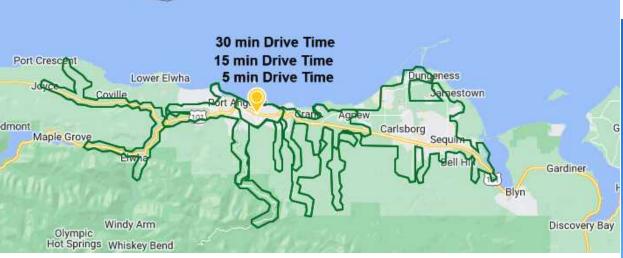

- Located on Highway 101.
- **Average** of 3,000,000 visitors to Olympic National Park per year.
- Great access with six 4-way access points.

Regis - 2024

| Drive Times | Population | Average HH Income | Daytime Population |
|-------------|------------|-------------------|--------------------|
| 5 Minutes   | 6,311      | \$82,566          | 8,763              |
| 15 Minutes  | 20,378     | \$90,903          | 18,744             |
| 30 Minutes  | 44,661     | \$95,308          | 39,121             |

Located 13 miles from Sequim

43,700 CPD Highway 101

TACOMA | KIRKLAND | PORTLAND | SEATTLE