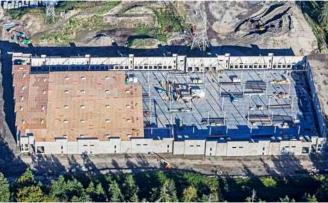

## **FOR LEASE**

www.covington18.com

247,409 SF | Class A

Strategically located between the Port

Construction Update September 2024

- **BTS Office**
- 41 Dock-High Doors
- 5 Grade-Level Doors
- 36' Clear Height
- ESFR Sprinkler