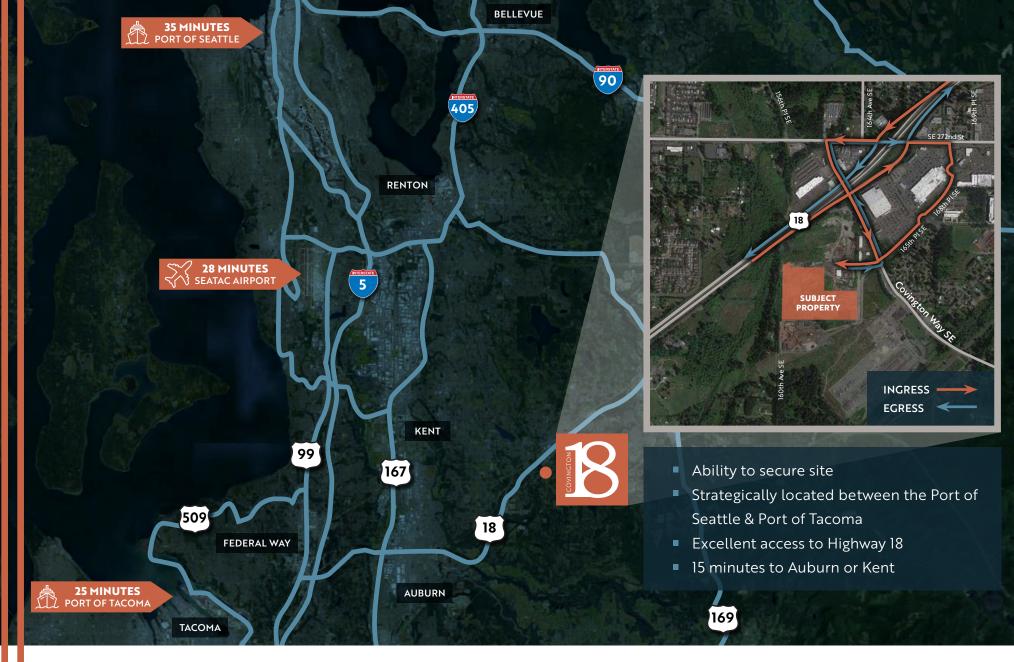

28009 Covington Way SE, Covington, WA

## **FOR LEASE**

www.covington18.com

247,409 SF | Class A

Strategically located between the Port

Construction Update September 2024

- **BTS Office**
- 41 Dock-High Doors
- 5 Grade-Level Doors
- 36' Clear Height
- ESFR Sprinkler