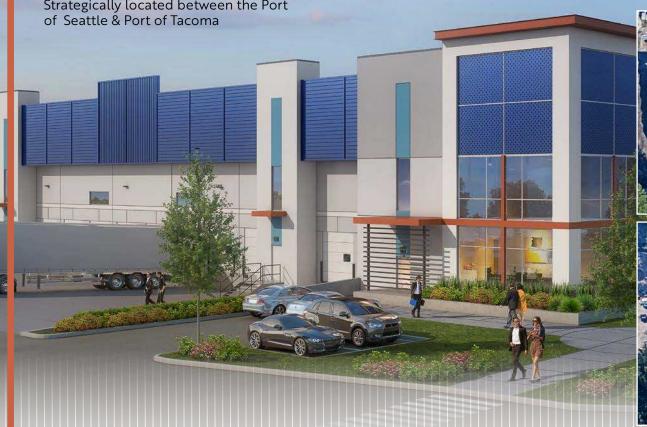

## **FOR LEASE**

www.covington18.com

247,409 SF | Class A

Strategically located between the Port

Construction Update September 2024

- **BTS Office**
- 41 Dock-High Doors
- 5 Grade-Level Doors
- 36' Clear Height
- ESFR Sprinkler