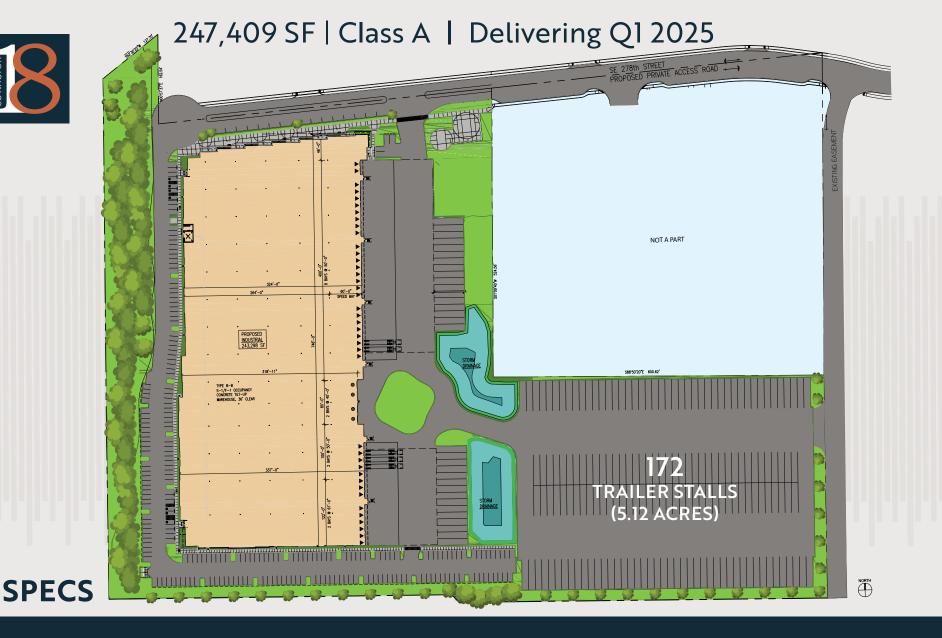

## **FOR LEASE**

www.covington18.com

247,409 SF | Class A

Strategically located between the Port

Construction Update September 2024

- **BTS Office**
- 41 Dock-High Doors
- 5 Grade-Level Doors
- 36' Clear Height
- ESFR Sprinkler

- Power: 3,000 Amps, 3-Phase
- 257 Auto Stalls
- 205 Trailer Stalls
- 7" Reinforced Slab
- 130' Truck Court

- Column Spacing 52' x 52'
- 60' Speed Bay
- 60' Concrete Apron

## 247,409 SF | Class A | Delivering Q1 2025

Matt Wood 206 595 6814 matt.wood@kbcadvisors.com

Todd Clarke 253 722 1422 todd.clarke@kidder.com Ty Clarke 253 722 1419 ty.clarke@kidder.com

© 2023 KBC ADVISORS This information has been obtained from sources believed to be reliable but has not been verified for accuracy or completeness, and KBC Advisors disclaims any guarantees, warranties or representations, express or implied, as to the completeness or accuracy as to the information contained herein. You should conduct a careful, independent investigation of the property and verify all information. Any reliance on this information is solely at your own risk. The KBC ADVISORS logo is a service mark of KBC ADVISORS. All other marks displayed on this document are the property of their respective owners. Photos herein are the property of their respective owners. Use of these images without the express written consent of the owners is prohibited.