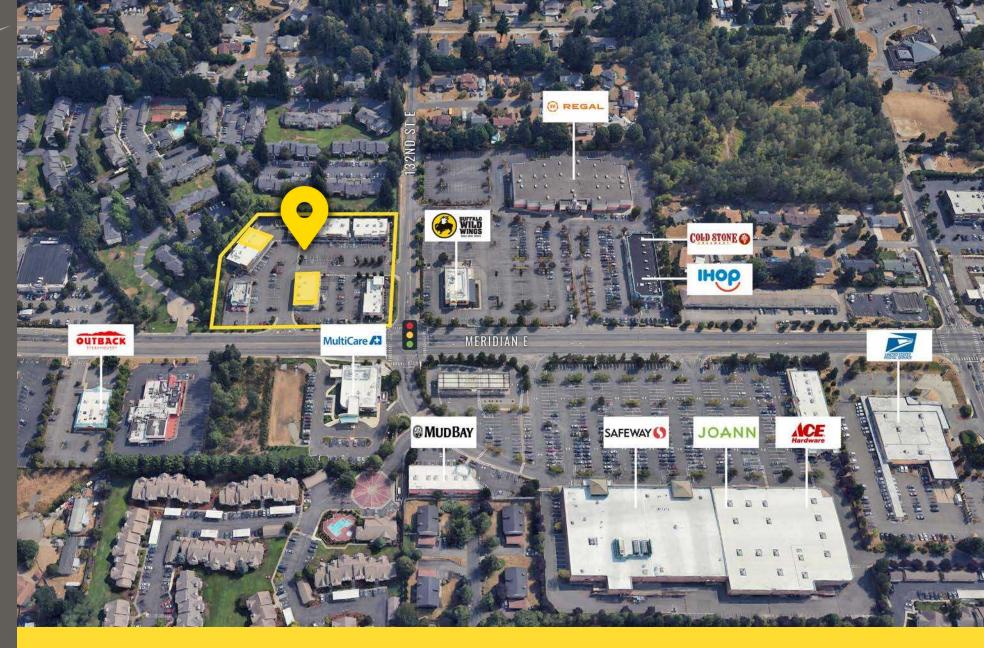

### **AVAILABLE:**

4,524 SF \$40.00 PSF PLUS NNN

2,675 SF \$28.00 PSF PLUS NNN

- Freestanding pad building
- Located at a signalized corner on Meridian Avenue
- Access off of both Meridian Ave and 132nd St E
- Excellent co-tenant synergy on site
- Abundant parking available

### **TENANTS**

Centrally Located Along Puyallup's Main Retail Corridor

Moments from Freeway Access & Densely Populated Residential Areas

39,512 ADT Meridian Ave E

TACOMA | KIRKLAND | PORTLAND | SEATTLE

RELATIONSHIP FOCUSED. RESULTS DRIVEN.