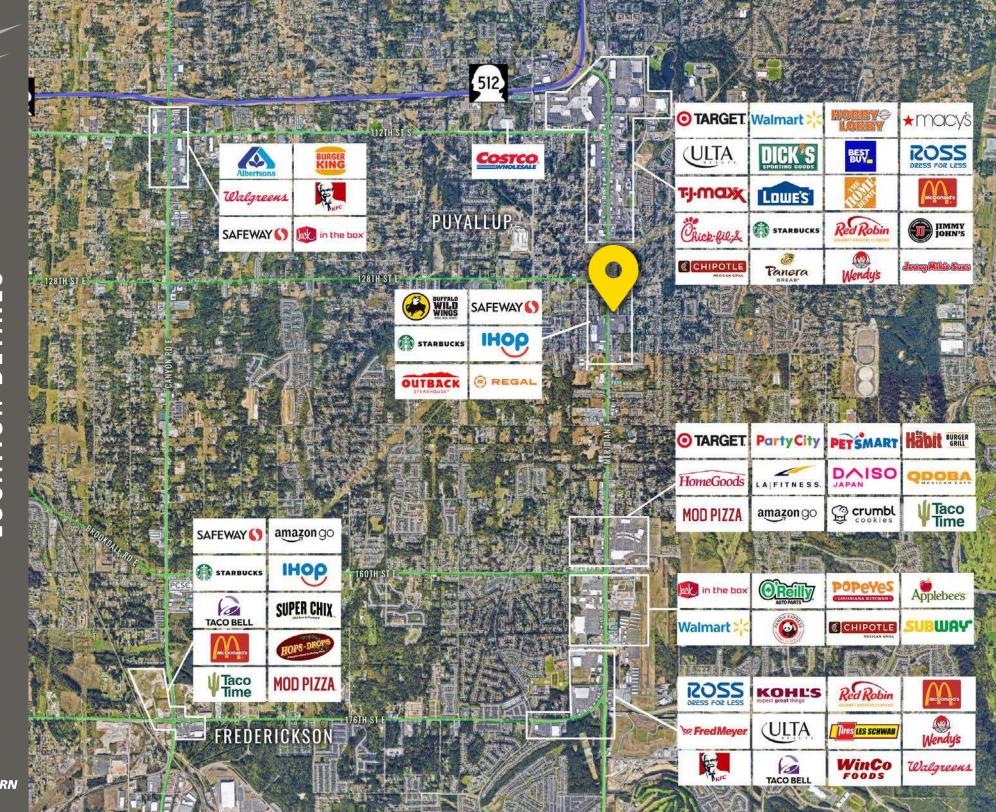

### **TENANTS**

Centrally Located Along Puyallup's Main Retail Corridor

Moments from Freeway Access & Densely Populated Residential Areas

39,512 ADT Meridian Ave E

TACOMA | KIRKLAND | PORTLAND | SEATTLE

RELATIONSHIP FOCUSED. RESULTS DRIVEN.