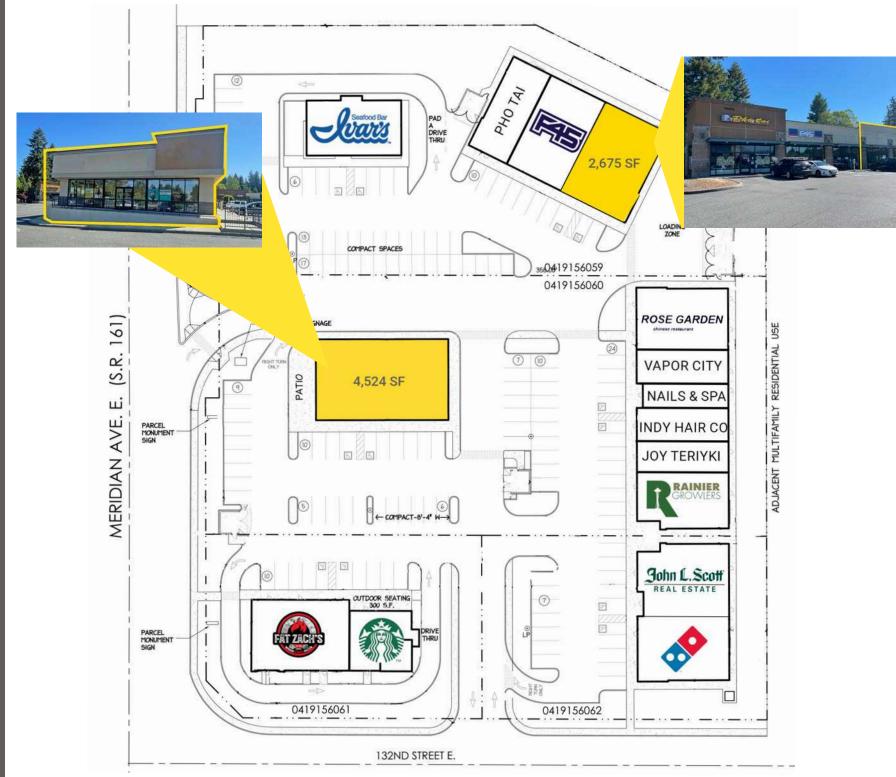

### **AVAILABLE:**

4,524 SF \$40.00 PSF PLUS NNN

2,675 SF \$28.00 PSF PLUS NNN

- Freestanding pad building
- Located at a signalized corner on Meridian Avenue
- Access off of both Meridian Ave and 132nd St E
- Excellent co-tenant synergy on site
- Abundant parking available

### **TENANTS**

Centrally Located Along Puyallup's Main Retail Corridor

Moments from Freeway Access & Densely Populated Residential Areas

39,512 ADT Meridian Ave E

TACOMA | KIRKLAND | PORTLAND | SEATTLE

RELATIONSHIP FOCUSED. RESULTS DRIVEN.