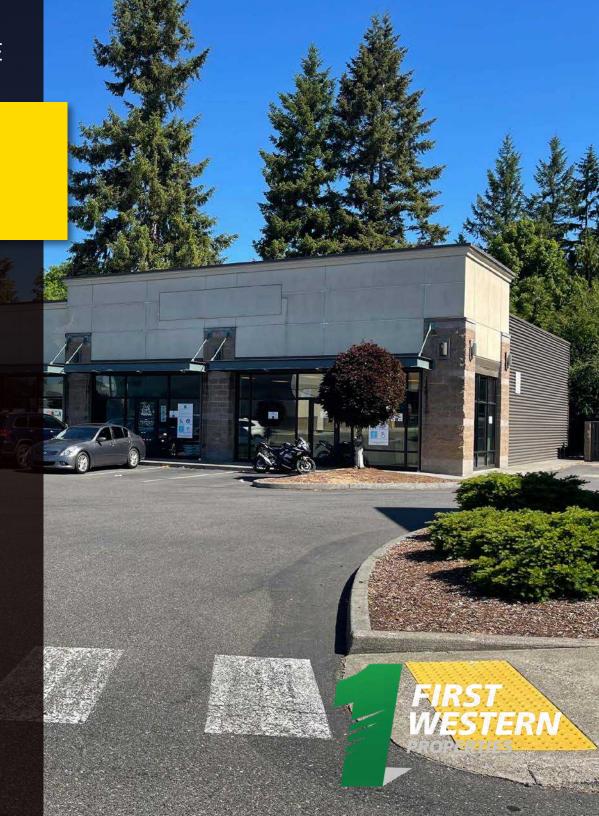

### **AVAILABLE:**

4,524 SF \$40.00 PSF PLUS NNN

2,675 SF \$28.00 PSF PLUS NNN

- Freestanding pad building
- Located at a signalized corner on Meridian Avenue
- Access off of both Meridian Ave and 132nd St E
- Excellent co-tenant synergy on site
- Abundant parking available