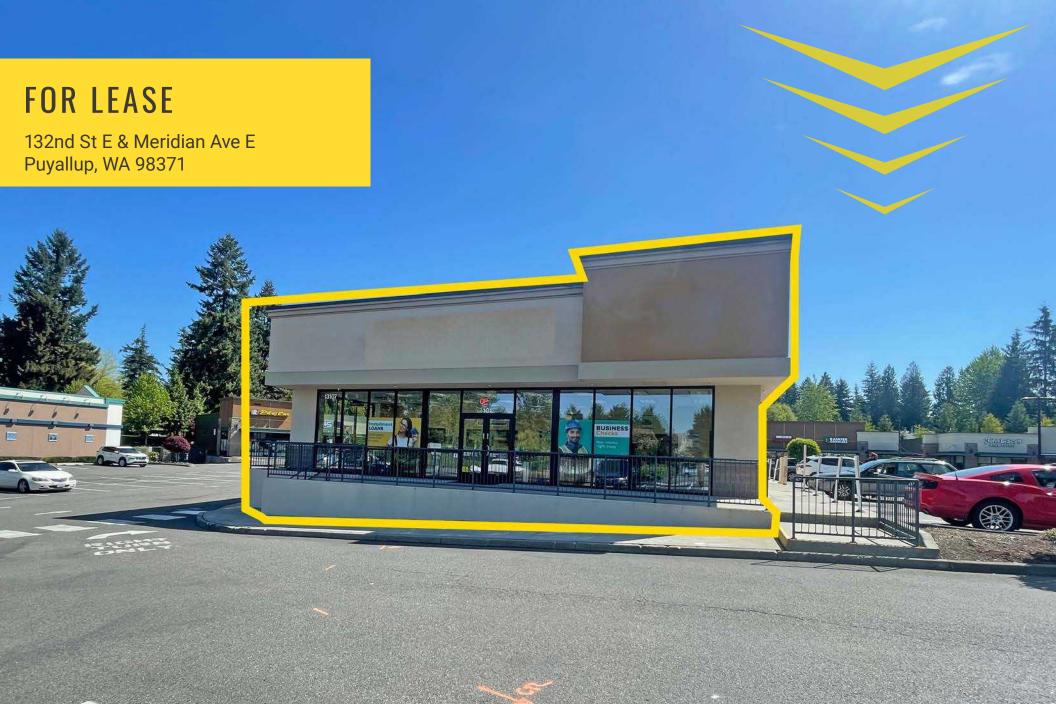

### **AVAILABLE:**

4,524 SF \$40.00 PSF PLUS NNN

2,675 SF \$28.00 PSF PLUS NNN

- Freestanding pad building
- Located at a signalized corner on Meridian Avenue
- Access off of both Meridian Ave and 132nd St E
- Excellent co-tenant synergy on site
- Abundant parking available