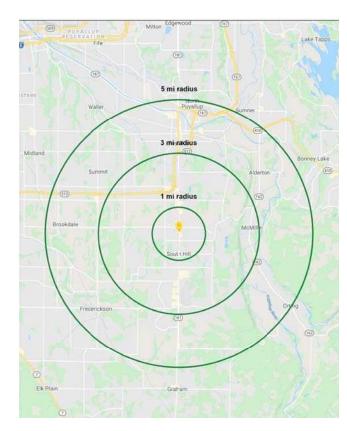

| Regis - 2024 | Population | Average HH Income | Daytime Population |
|--------------|------------|-------------------|--------------------|
| Mile 1       | 16,508     | \$117,669         | 8,685              |
|              |            |                   |                    |
| Mile 3       | 85,951     | \$141,201         | 45,273             |
|              |            |                   |                    |
| Mile 5       | 191,852    | \$140,407         | 96,487             |