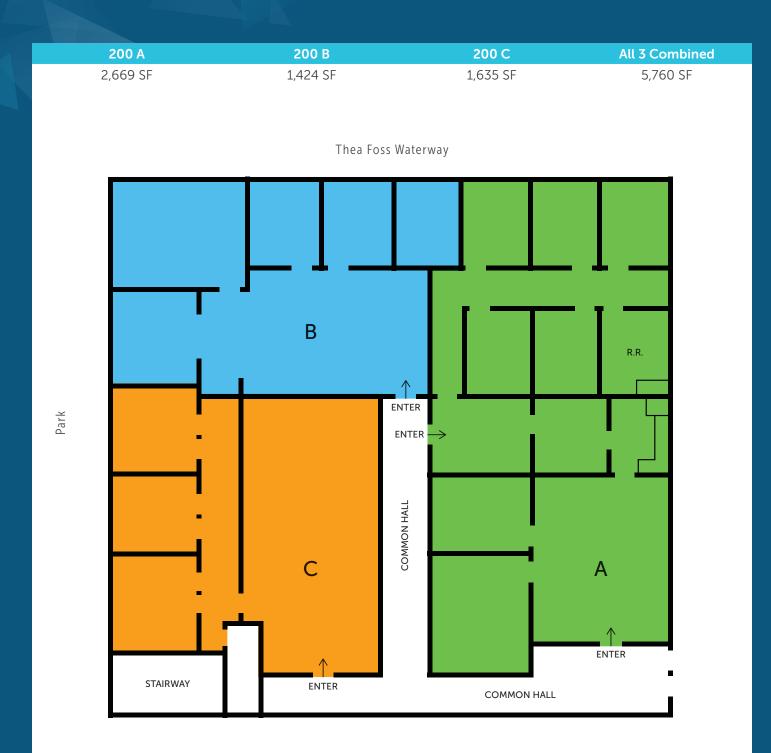

## THE DOCK FOR LEASE: 1,424 SF TO 5,760 SF 535 DOCK STREET (SUITE 200) | TACOMA, WA

WATERFRONT OFFICE SPACE WITH VIEWS OF THE THEA FOSS WATERWAY

| SUITE 200 LEASE INFORMATION                                                                                                       |                   |                                                                                                                                                                                                                                                                                                                                                                                                                                                                                                                                                                                                                                                                                                                                                                                                                                                                                                                                                                                                                                                                                                                                                                                                                                                                                                                                                                                                                                                                                                                                                                                                                                                                                                                                                                                                                                                                                                                                                                                                                                                                                                                                                                                                                                                                                                                                                                                                                                                                                                                    |                                   |
|-----------------------------------------------------------------------------------------------------------------------------------|-------------------|--------------------------------------------------------------------------------------------------------------------------------------------------------------------------------------------------------------------------------------------------------------------------------------------------------------------------------------------------------------------------------------------------------------------------------------------------------------------------------------------------------------------------------------------------------------------------------------------------------------------------------------------------------------------------------------------------------------------------------------------------------------------------------------------------------------------------------------------------------------------------------------------------------------------------------------------------------------------------------------------------------------------------------------------------------------------------------------------------------------------------------------------------------------------------------------------------------------------------------------------------------------------------------------------------------------------------------------------------------------------------------------------------------------------------------------------------------------------------------------------------------------------------------------------------------------------------------------------------------------------------------------------------------------------------------------------------------------------------------------------------------------------------------------------------------------------------------------------------------------------------------------------------------------------------------------------------------------------------------------------------------------------------------------------------------------------------------------------------------------------------------------------------------------------------------------------------------------------------------------------------------------------------------------------------------------------------------------------------------------------------------------------------------------------------------------------------------------------------------------------------------------------|-----------------------------------|
| OFFICE SIZE                                                                                                                       | LEASE RATE        | LEASE TYPE                                                                                                                                                                                                                                                                                                                                                                                                                                                                                                                                                                                                                                                                                                                                                                                                                                                                                                                                                                                                                                                                                                                                                                                                                                                                                                                                                                                                                                                                                                                                                                                                                                                                                                                                                                                                                                                                                                                                                                                                                                                                                                                                                                                                                                                                                                                                                                                                                                                                                                         | AVAILABLE DATE                    |
| 1,474 SF to 5,760 SF                                                                                                              | Call Broker       | Mod Gross                                                                                                                                                                                                                                                                                                                                                                                                                                                                                                                                                                                                                                                                                                                                                                                                                                                                                                                                                                                                                                                                                                                                                                                                                                                                                                                                                                                                                                                                                                                                                                                                                                                                                                                                                                                                                                                                                                                                                                                                                                                                                                                                                                                                                                                                                                                                                                                                                                                                                                          | 1/1/2025                          |
| PROPERTY FEATURES                                                                                                                 |                   | END Starting Are                                                                                                                                                                                                                                                                                                                                                                                                                                                                                                                                                                                                                                                                                                                                                                                                                                                                                                                                                                                                                                                                                                                                                                                                                                                                                                                                                                                                                                                                                                                                                                                                                                                                                                                                                                                                                                                                                                                                                                                                                                                                                                                                                                                                                                                                                                                                                                                                                                                                                                   | inter a                           |
| <ul> <li>Multiple large window line</li> <li>Easy freeway access</li> <li>Abundant parking</li> <li>Space is divisible</li> </ul> | d private offices | 6th Ave<br>6th Ave<br>S 12th St<br>CENTRAL<br>TACOMA<br>S 19th St<br>S 19th St | E THE PUT AND THE ST Puyallup Ave |