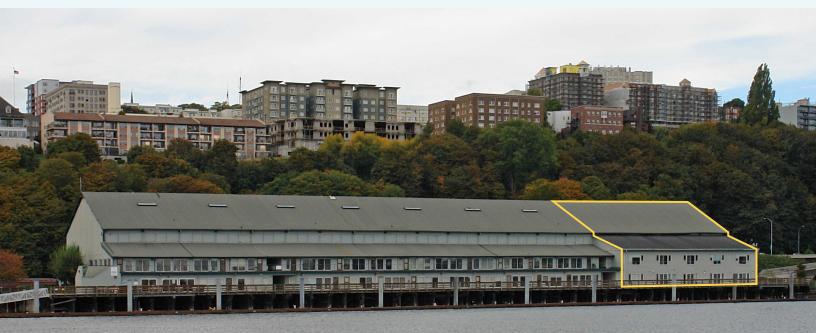

## THE DOCK FOR LEASE: 1,424 SF TO 5,760 SF 535 DOCK STREET (SUITE 200) | TACOMA, WA

WATERFRONT OFFICE SPACE WITH VIEWS OF THE THEA FOSS WATERWAY



| SUITE 200 LEASE INFORMATION                                                                                                       |                   |