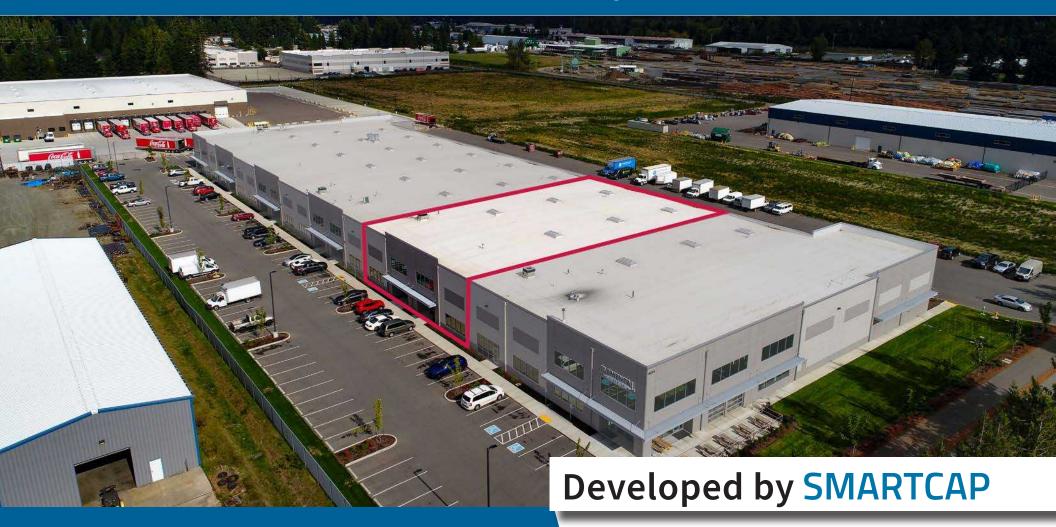

# 180th Street Business Park

6015 180th Street NE, Arlington, WA

17,050 SF Industrial Available Now

Chris Peterson SIOR, CCIM, Principal

C 425.417.7983

Mason Cogle Vice President C 425.681.8008 **Richard Peterson**Principal

#### **SUITE 104**

| Total Available  | 17,050 SF                              |
|------------------|----------------------------------------|
| Exisiting Office | 1,980 SF                               |
| Clear Height     | 24'                                    |
| Loading          | 4 dock high doors                      |
|                  | 2 grade level door                     |
| Power            | 200 amps, 480v, 3-phase service        |
| Zoning           | General Industrial - City of Arlington |
| Lease Rates      | Call for rates                         |
| Available        | Available Now                          |