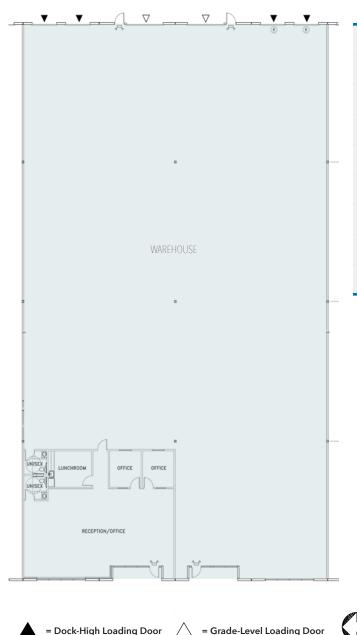

#### **SUITE 104**

| Total Available  | 17,050 SF                              |
|------------------|----------------------------------------|
| Exisiting Office | 1,980 SF                               |
| Clear Height     | 24'                                    |
| Loading          | 4 dock high doors                      |
|                  | 2 grade level door                     |
| Power            | 200 amps, 480v, 3-phase service        |
| Zoning           | General Industrial - City of Arlington |
| Lease Rates      | Call for rates                         |
| Available        | Available Now                          |