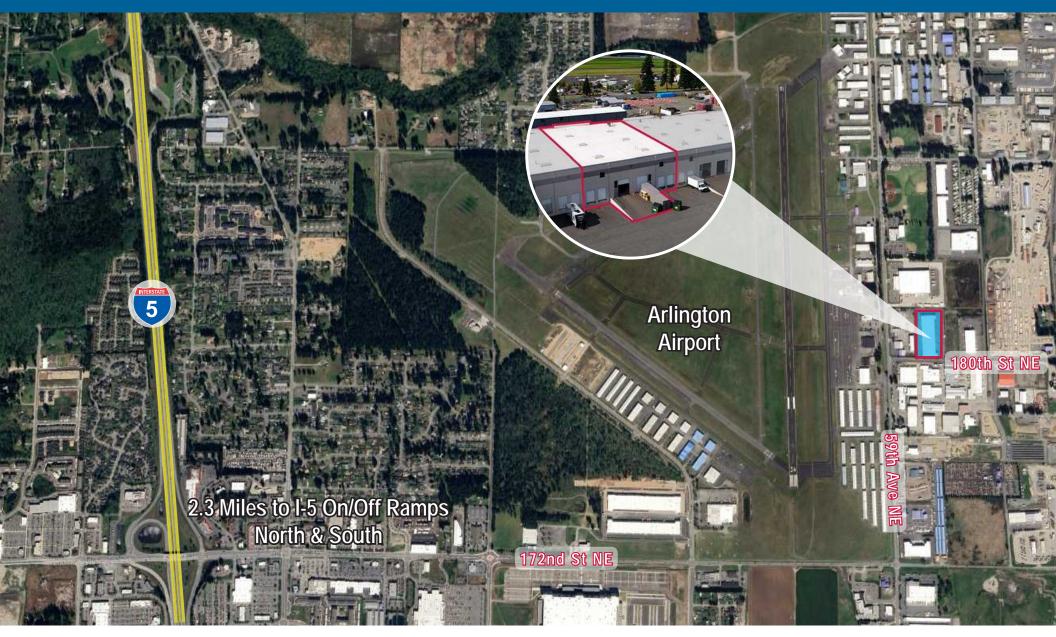

# 180th Street Business Park

6015 180th Street NE, Arlington, WA

17,050 SF Industrial Available Now

Chris Peterson SIOR, CCIM, Principal

C 425.417.7983

Mason Cogle Vice President C 425.681.8008 **Richard Peterson**Principal

### **180th Street Business Park**