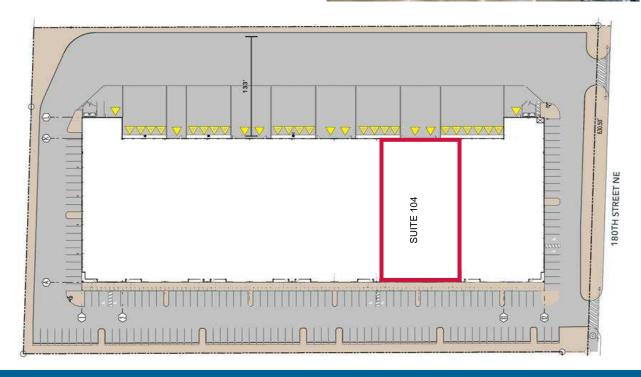

#### **SUITE 104**

| Total Available  | 17,050 SF                              |
|------------------|----------------------------------------|
| Exisiting Office | 1,980 SF                               |
| Clear Height     | 24'                                    |
| Loading          | 4 dock high doors                      |
|                  | 2 grade level door                     |
| Power            | 200 amps, 480v, 3-phase service        |
| Zoning           | General Industrial - City of Arlington |
| Lease Rates      | Call for rates                         |
| Available        | Available Now                          |