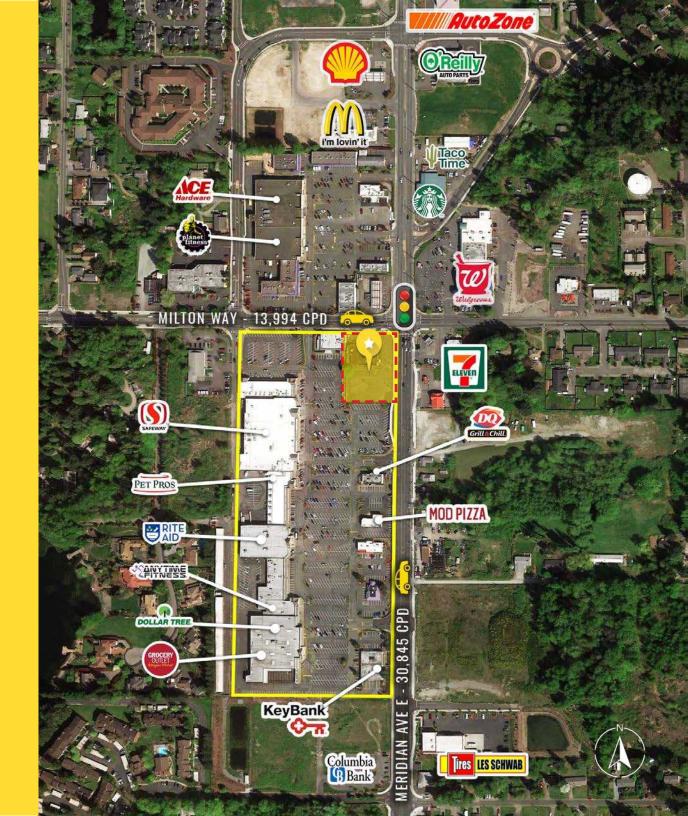

SURPRISE LAKE SQUARE

Justin Holmes | Josh Parnell | Justice Knox

First Western Properties—Tacoma Inc. | 253.472.0404 6402 Tacoma Mall Blvd, Tacoma, WA 98409 | fwp-inc.com

**SURPRISE LAKE SQUARE** is a strong, grocery anchored shopping center situated between I-5 and State Route 167. It is a bustling neighborhood shopping center with national anchors such as Safeway and Anytime Fitness. It offers high visibility on the best corner in Milton, along with close proximity to Federal Way, Puyallup, Fife, Kent and Auburn.

## **TENANTS**

30,845 CPD Meridian Ave E

13,994 CPD Milton Way

Located in a bustling neighborhood shopping center

Located between I-5 and SR 167

 $\Rightarrow$ 

SOUTH ELEVATION