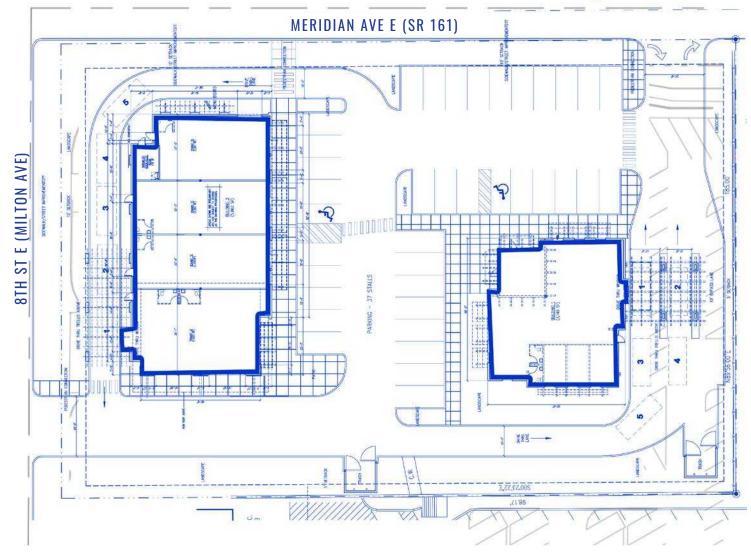

## 900 MERIDIAN AVENUE E

## MACHINE GROUND LEASE OR BUILD TO SUIT | CALL FOR DETAILS

- Ample parking at 5/1,000.
- Established neighborhood: Located in a well-established area of Milton with existing residential and commercial development.
- Accessibility: Easy access to major roadways like State Route 167, providing convenient connections to surrounding areas.
- Surrounding amenities: Depending on the specific unit or business type, potential proximity to various amenities like The Mill Steakhouse, grocery stores, and other businesses in the Surprise Lake Square shopping center.