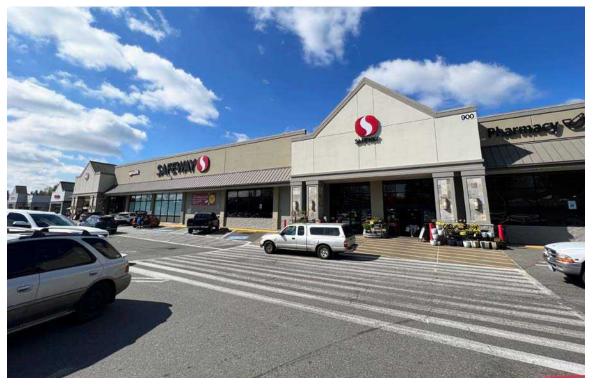

SURPRISE LAKE SQUARE

Justin Holmes | Josh Parnell | Justice Knox

First Western Properties—Tacoma Inc. | 253.472.0404 6402 Tacoma Mall Blvd, Tacoma, WA 98409 | fwp-inc.com

**SURPRISE LAKE SQUARE** is a strong, grocery anchored shopping center situated between I-5 and State Route 167. It is a bustling neighborhood shopping center with national anchors such as Safeway and Anytime Fitness. It offers high visibility on the best corner in Milton, along with close proximity to Federal Way, Puyallup, Fife, Kent and Auburn.

## **TENANTS**

30,845 CPD Meridian Ave E

13,994 CPD Milton Way

Located in a bustling neighborhood shopping center

Located between I-5 and SR 167

 $\Rightarrow$ 

SOUTH ELEVATION