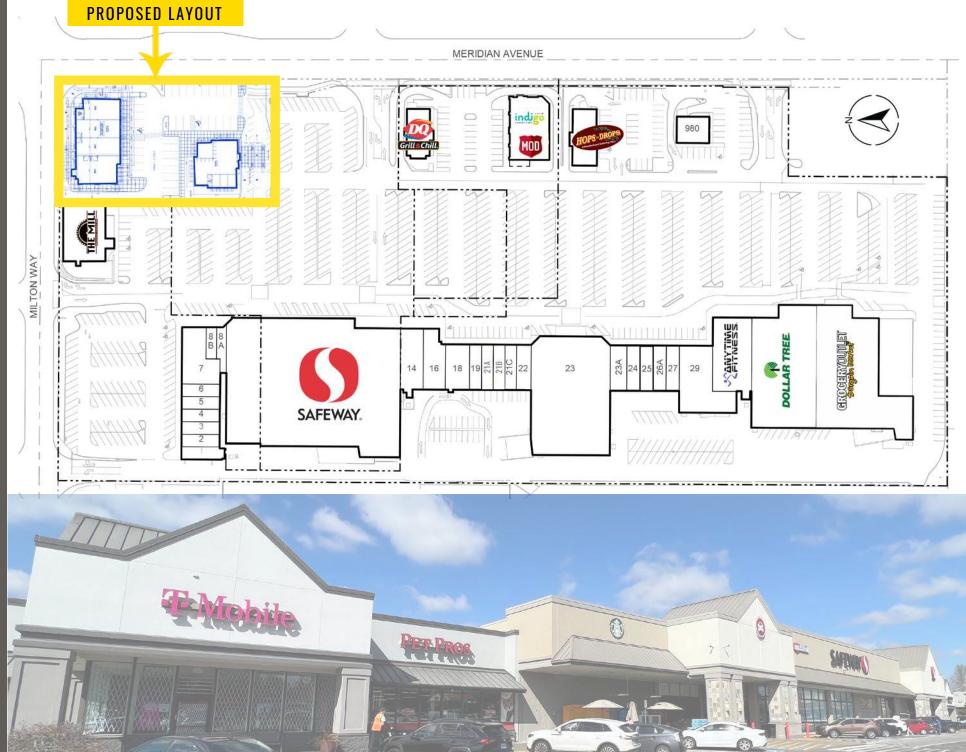

## 900 MERIDIAN AVENUE E

## MACHINE GROUND LEASE OR BUILD TO SUIT | CALL FOR DETAILS

- Ample parking at 5/1,000.
- Established neighborhood: Located in a well-established area of Milton with existing residential and commercial development.
- Accessibility: Easy access to major roadways like State Route 167, providing convenient connections to surrounding areas.
- Surrounding amenities: Depending on the specific unit or business type, potential proximity to various amenities like The Mill Steakhouse, grocery stores, and other businesses in the Surprise Lake Square shopping center.