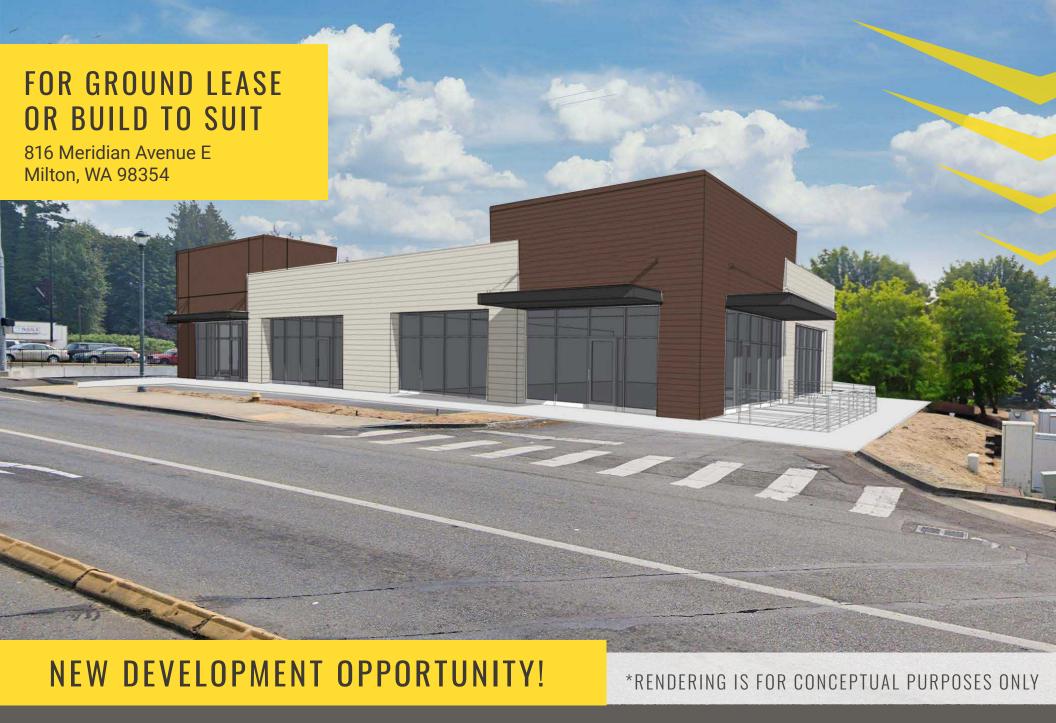

## 900 MERIDIAN AVENUE E

## MACHINE GROUND LEASE OR BUILD TO SUIT | CALL FOR DETAILS

- Ample parking at 5/1,000.
- Established neighborhood: Located in a well-established area of Milton with existing residential and commercial development.
- Accessibility: Easy access to major roadways like State Route 167, providing convenient connections to surrounding areas.
- Surrounding amenities: Depending on the specific unit or business type, potential proximity to various amenities like The Mill Steakhouse, grocery stores, and other businesses in the Surprise Lake Square shopping center.