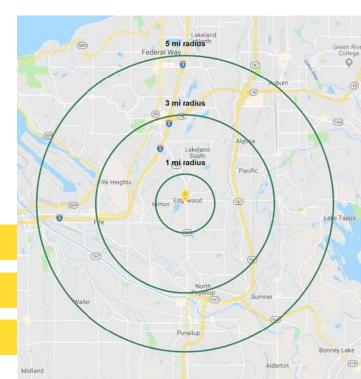

|              |            | \$                |                    |
|--------------|------------|-------------------|--------------------|
| Regis - 2024 | Population | Average HH Income | Daytime Population |
| Mile 1       | 11,188     | \$112,320         | 4,687              |
| Mile 3       | 55,615     | \$127,691         | 35,547             |
| Mile 5       | 189,677    | \$126,482         | 128,324            |