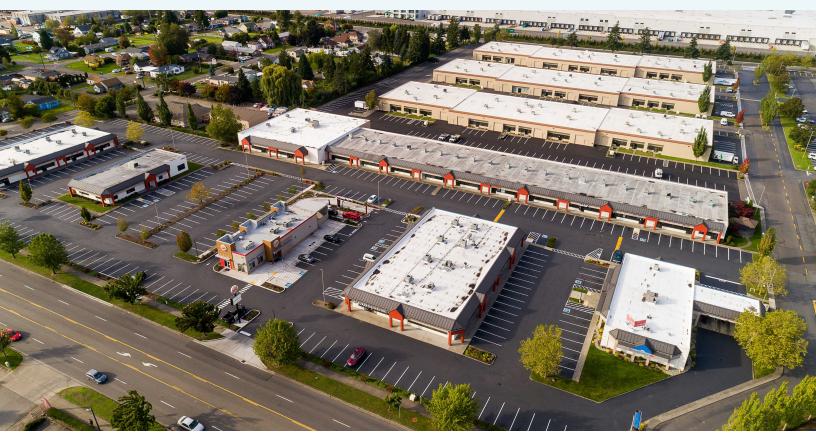

## FIFE BUSINESS PARK FOR LEASE - NEAR PORTS & TRANSIT

5003 PACIFIC HWY EAST | FIFE, WA 98424

## OFFICE, WAREHOUSE & RETAIL SPACE AVAILABLE

### LEASE INFORMATION

- 11-Building complex of 290,000 SF provides extensive expansion options
- Two major I-5 interchanges are within blocks of the property
- Numerous retail shops, restaurants and services located nearby
- On-site management office ensures prompt attention to tenant needs

# FIFE BUSINESS PARK

5003 PACIFIC HWY EAST | FIFE, WA 98424