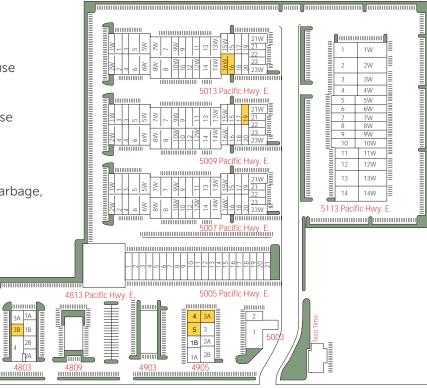

### **AVAILABLE SPACES**

| Building-Unit  | Total SF $\pm$ | Office SF $\pm$ | Comments                                             |
|----------------|----------------|-----------------|------------------------------------------------------|
| Industrial     |                |                 |                                                      |
| 5013-16        | 2,078 SF       | 990 SF          | 1 GL door; 1 private office and open office area     |
| Office/Retail  |                |                 |                                                      |
| 4905-3A, 4 & 5 | 4,070 SF       | 4,070 SF        | 4 private offices and conference room                |
| 4803-3B        | 1,253 SF       | 1,253 SF        | Open retail space with 2 restrooms and kitchenette   |
| 5009-19        | 915 SF         | 430 SF          | Office space with 16' clear height back storage room |
|                |                |                 |                                                      |