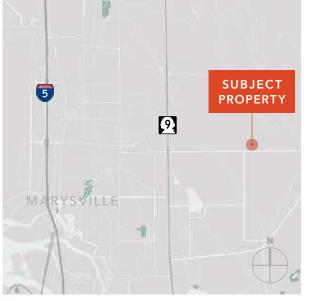

# HIGHLY-ACCESSIBLE LOCATION

Conveniently located right off Hwy 9

Proximity to I-5

Easy access to Downtown Everett, Marysville, & Arlington

Easy for visitors to locate

23 MIN 13 MIN DOWNTOWN EVERETT

MARYSVILLE