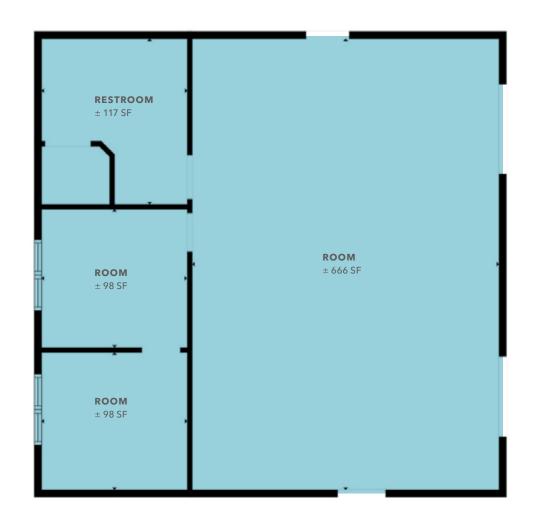

FOR LEASE FORMER Bring Your Creative Vision— Local Ownership Is Open To DRIVING RANGE A Wide Range Of Possibilities 12611 84TH ST NE, LAKE STEVENS, WA km Kidder Mathews KIDDER.COM







#### **HIGHLIGHTS**

18.64 Acres

811, 958 SF

±1,000 SF office space

Landlord willing to divide the site

Zoned Rural 5

Available immediately

 $\longrightarrow$  zoning

## Call Broker for Rates

## **COLTON TEGLOVIC**

Vice President 425.281.5261 colton.teglovic@kidder.com

AVAILABLE FOR LEASE

KIDDER MATHEWS

# OFFICE FLOOR PLAN



18.64AC

 $\pm 1,000 SF$ 

NOW

AVAILABLE

CALL
BROKER

# HIGHLY-ACCESSIBLE LOCATION

Conveniently located right off Hwy 9

Proximity to I-5

Easy access to Downtown Everett, Marysville, & Arlington

Easy for visitors to locate

23 MIN 13 MIN DOWNTOWN EVERETT

MARYSVILLE











AVAILABLE FOR LEASE

KIDDER MATHEWS



## Exclusively listed by

### **COLTON TEGLOVIC**

Vice President 425.281.5261 colton.teglovic@kidder.com

KIDDER.COM

This information supplied herein is from sources we deem reliable. It is provided without any representation, warranty, or guarantee, expressed or implied as to its accuracy. Prospective Buyer or Tenant should conduct an independent investigation and verification of all matters deemed to be material, including, but not limited to, statements of income and