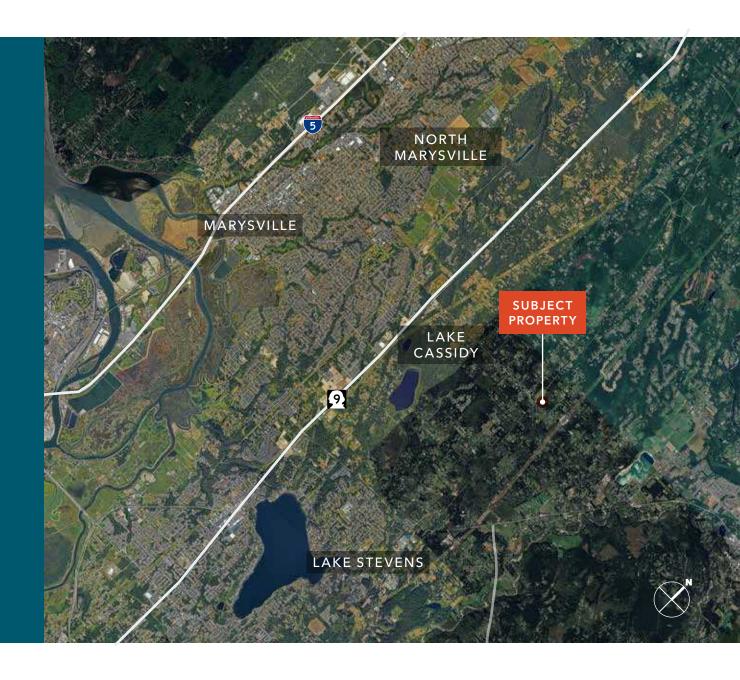

# HIGHLY-ACCESSIBLE LOCATION

Conveniently located right off Hwy 9

Proximity to I-5

Easy access to Downtown Everett, Marysville, & Arlington

Easy for visitors to locate

23 MIN 13 MIN DOWNTOWN EVERETT

MARYSVILLE