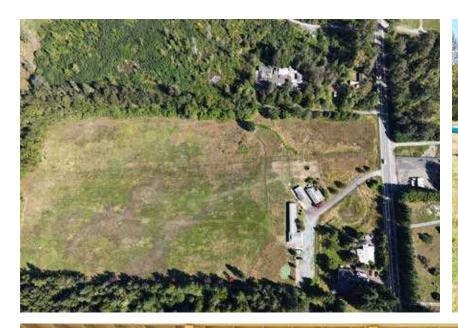

#### **HIGHLIGHTS**

18.64 Acres

811, 958 SF

±1,000 SF office space

Landlord willing to divide the site

Zoned Rural 5

Available immediately

 $\longrightarrow$  zoning