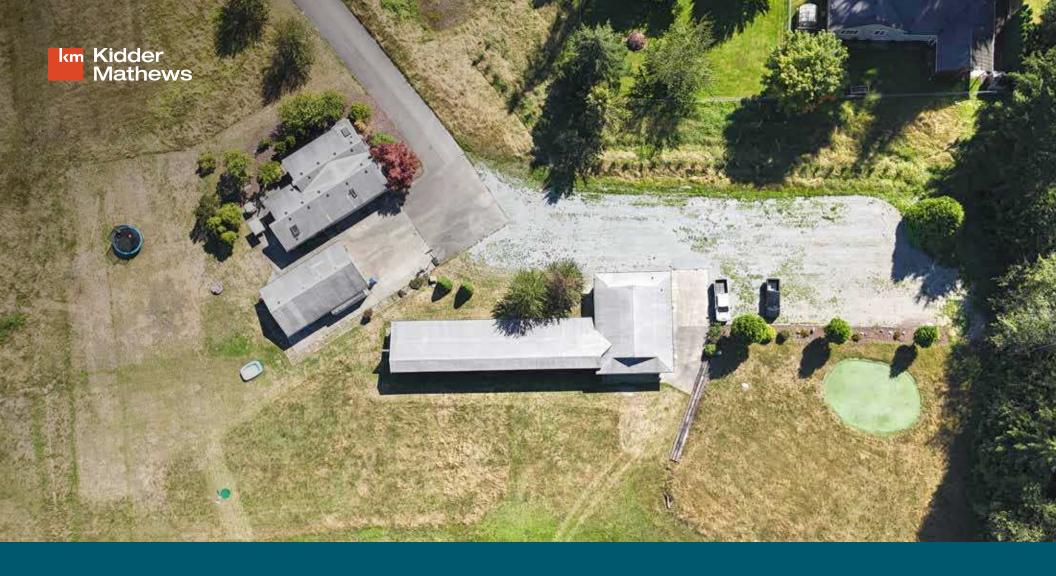

#### **HIGHLIGHTS**

18.64 Acres

811, 958 SF

±1,000 SF office space

Landlord willing to divide the site

Zoned Rural 5

Available immediately

 $\longrightarrow$  zoning

# HIGHLY-ACCESSIBLE LOCATION

Conveniently located right off Hwy 9

Proximity to I-5

Easy access to Downtown Everett, Marysville, & Arlington

Easy for visitors to locate

23 MIN 13 MIN DOWNTOWN EVERETT

MARYSVILLE